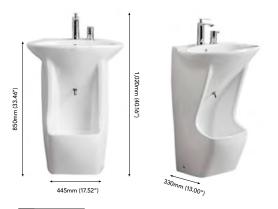

## Illustrated

WuduMate WuduBasin Product code: WM-WB

## Weight

Net: 48kg (106lbs) Gross: 50kg (110lbs)

**Carton dimensions:** 600w x 900h x 450mm (23.6w x 35.4h x 17.7 inches)