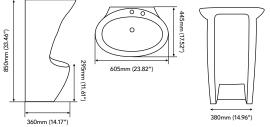

## Illustrated

WuduMate WuduBasin Product code: WM-WB

## Weight

Net: 48kg (106lbs) Gross: 50kg (110lbs)

**Carton dimensions:** 600w x 900h x 450mm (23.6w x 35.4h x 17.7 inches)