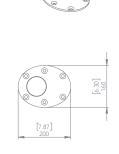

Counter Sunk Hole

| UNICI<br>L721:N     |        |  | H12 | EPIC<br>2:Y3107 |
|---------------------|--------|--|-----|-----------------|
| CI/SfE              | }      |  |     |                 |
|                     | (74.2) |  |     | (U35)           |
| RIBA CLASSIFICATION |        |  |     |                 |

#### For installation on its own

When supplied for stand alone installation:

1.

2. Fix M10 Rawlbolt sleeves with chemical anchor with bolts inserted.

3.

+44 (0)1784 748080 • info@wudumate.com