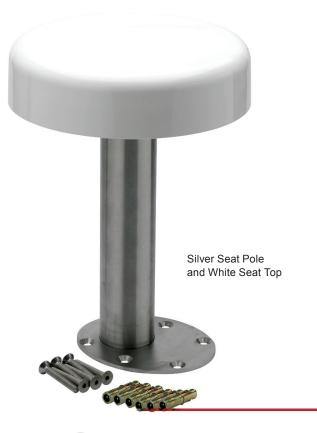

# Illustrated

Modular Seat Pole and Seat Top Product code: WM-MOD-SP

## Description

A stool for wudu in mosques or prayer rooms

## Material

Pole and brackets: Brushed 316 stainless steel

Seat top: Double-walled acrylic-capped ABS or Beech

#### Colours

Pole: Silver

**Top:** White, Black, Grey, or Beech with Chrome trim

## Accessories

Seat Pole Base Cover CODE: WM-MOD-SPBC

Silicone Gasket CODE: WM-MOD-GAS