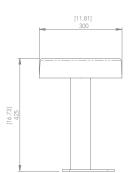

## Dimensions

Length 400mm (+25mm Seat thickness)

Other lengths available on request.