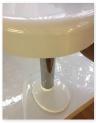

# Illustrated

Modular Seat Pole and Seat Top Product code: WM-MOD-SP

## Description

A stool for wudu in mosques or prayer rooms

## Material

Pole and brackets: Brushed 316 stainless steel

Seat top: Double-walled acrylic-capped ABS or Beech

## Dimensions

Length 400mm (+25mm Seat thickness)

#### Colours

Pole: Silver

**Top:** White, Black, Grey, or Beech with Chrome trim