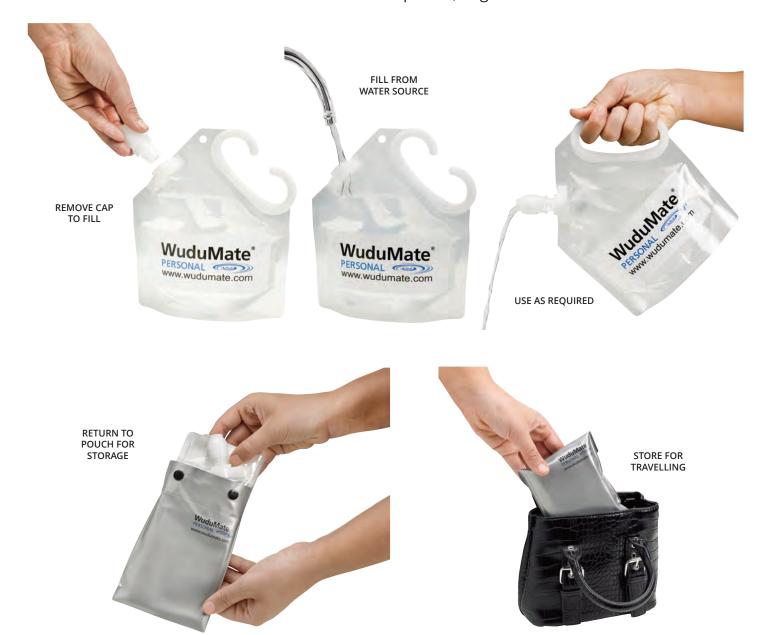

# WuduMate PERSONAL

FOLDABLE, POCKET-SIZED 'LOTA' FOR PERSONAL WASHING (ISTINJA), IDEAL FOR USE WHEN TRAVELLING AWAY FROM HOME (E.G. SCHOOL, UNIVERSITY, WORK, UMRAH, HAJJ ETC.).

- hygienic, discreet and dignified alternative to using bottles and cups
- folds neatly into a compact, self-sealing pouch
- holds 0.6L of water
- must-have product for your customer's pocket, bag or car