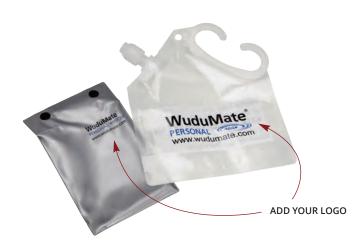

# WuduMate PERSONAL

FOLDABLE, POCKET-SIZED 'LOTA' FOR PERSONAL WASHING (ISTINJA), IDEAL FOR USE WHEN TRAVELLING AWAY FROM HOME (E.G. SCHOOL, UNIVERSITY, WORK, UMRAH, HAJJ ETC.).

- hygienic, discreet and dignified alternative to using bottles and cups
- folds neatly into a compact, self-sealing pouch
- holds 0.6L of water
- must-have product for your customer's pocket, bag or car