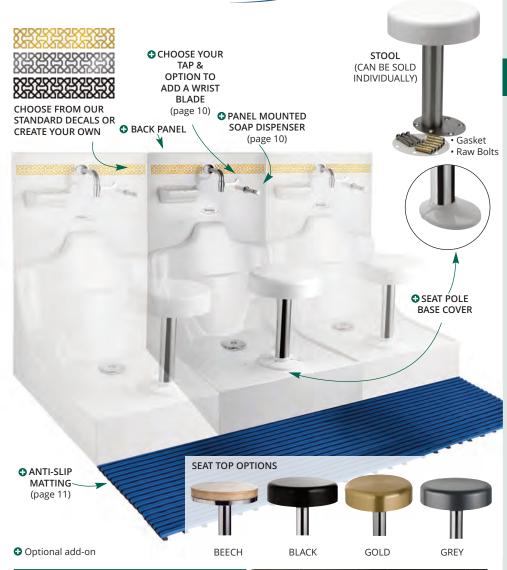

# WuduMate® MODULAR

MATERIAL DIMENSIONS
ACRYLIC L948 x W698 x H1140mm

MOSQUE

### For the buyer:

- Manufactured in high quality, easy to clean sanitary grade acrylic
- Can accommodate users wanting to perform wudu whilst seated, standing or in their wheelchairs
- Individual drainage outlets improve hygiene and help reduce unpleasant odours
- The avoidance of grout reduces maintenance, facilitates reduction of bacteria and extends the life of the ablution area

### For the contractor:

- · Easy to install
- Can be installed at ground level to allow wheelchair access onto the unit provided no seat pole is installed
- Can be joined neatly together with other WuduMate Modulars to provide as many wudu stations as required

#### For the user:

- Safe, comfortable and dignified wudu appliance
- The stainless steel pole can be installed with the seat closer or further away from the tap to accommodate for children and adults
- Designed together with numerous WuduMate taps to ensure that the spouts are in the most comfortable position for wudu and at the right angle to minimise splashing