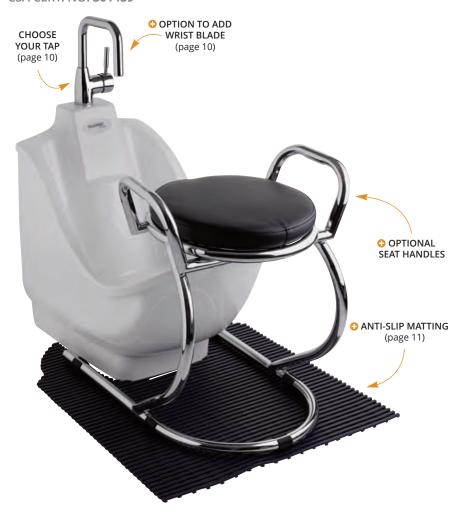

### **WuduMate**®

COMPACT CSA CERT. NO: 301439

Optional add-on

| MATERIAL  | DIMENSIONS           |
|-----------|----------------------|
| PORCELAIN | L575 x W430 x H610mm |
| ACRYLIC   | L568 x W427 x H600mm |

DESIGNED FOR LOW USAGE ENVIRONMENTS OR WHERE SPACE IS LIMITED

### For the user:

- Safe, comfortable and dignified wudu appliance
- Designed together with numerous WuduMate taps to ensure that the spouts are in the most comfortable position for wudu and at the right angle to minimise splashing
- The chromed steel stool can be moved to provide a comfortable wudu position for adults, children and wheelchair users, and stored neatly over the unit when not being used
- Accommodates children and adults
- The optional seat handles are a benefit to older and less mobile users

### **OPTIONS**

 $WuduMate\ Mobile\ . \dots . page\ 7$ 

Wudumate Personal . . . . . .page 8

Accessibility . . . . . page 9

Taps

Aerators

Soap Dispenser . . . . . page 10

**Anti-Slip Matting** 