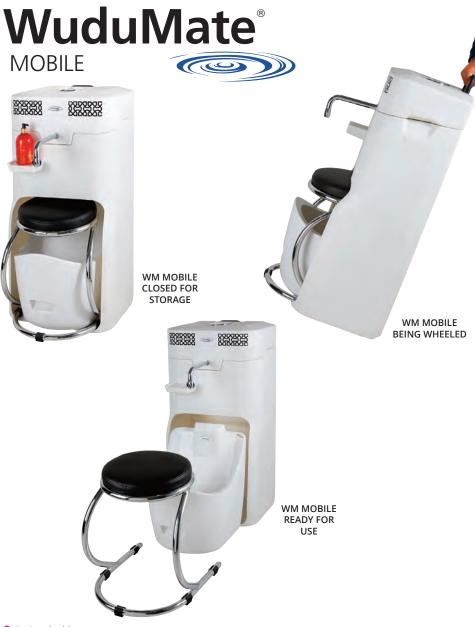

Optional add-on

MATERIAL

DIMENSIONS

DESIGNED FOR ANY ENVIRONMENT WHERE THERE IS NO EASY ACCESS TO RUNNING WATER OR DRAINS

For the building owner (hotels, prisons, police stations, university halls of residence, etc):

 A moveable wudu unit that can be wheeled to individuals rooms for ritual washing

#### For the user:

- Safe, comfortable and dignified personal wudu appliance
- Compact, moveable WuduMate with handle and wheels for moving from one location to another
- Manufactured with integral clean and grey water reservoirs in HDPE Plastic
- Can be wheeled and stored until required
- Retractable stool and bowl which can be pulled out for use, and discreetly stowed for storage or for wheeling elsewhere
- A 14 litre upper reservoir which can either be removed, taken to a water source for filling or wheeled to a water source and filled with a hose
- A 14 litre lower reservoir which can either be removed and carried to a basin/drain for emptying, or wheeled to a basin/drain and emptied with the optional internal pump and hose
- A tap with a c.1 litre per minute flow rate giving approximately 14 minutes running water for wudu before emptying/refilling
- The chromed steel stool can be moved to provide a comfortable wudu position for adults, children and wheelchair users and stored neatly inside the unit when not being used