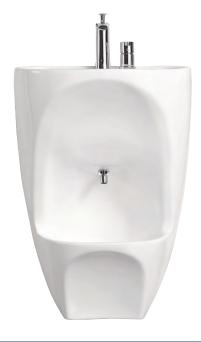

### **WuduMate**®

COMPACT CSA CERT. NO: 301439

Optional add-on

| MATERIAL  | DIMENSIONS           |
|-----------|----------------------|
| PORCELAIN | L575 x W430 x H610mm |
| ACRYLIC   | L568 x W427 x H600mm |

DESIGNED FOR LOW USAGE ENVIRONMENTS OR WHERE SPACE IS LIMITED

### For the user:

- Safe, comfortable and dignified wudu appliance
- Designed together with numerous WuduMate taps to ensure that the spouts are in the most comfortable position for wudu and at the right angle to minimise splashing
- The chromed steel stool can be moved to provide a comfortable wudu position for adults, children and wheelchair users, and stored neatly over the unit when not being used
- Accommodates children and adults
- The optional seat handles are a benefit to older and less mobile users