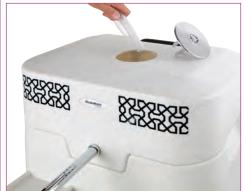

#### For the user:

- Safe, comfortable and dignified personal wudu appliance
- Compact, moveable WuduMate with handle and wheels for moving from one location to another
- Manufactured with integral clean and grey water reservoirs in HDPE Plastic
- Can be wheeled and stored until required
- Retractable stool and bowl which can be pulled out for use, and discreetly stowed for storage or for wheeling elsewhere
- A 14 litre upper reservoir which can either be removed, taken to a water source for filling or wheeled to a water source and filled with a hose
- A 14 litre lower reservoir which can either be removed and carried to a basin/drain for emptying, or wheeled to a basin/drain and emptied with the optional internal pump and hose
- A tap with a c.1 litre per minute flow rate giving approximately 14 minutes running water for wudu before emptying/refilling
- The chromed steel stool can be moved to provide a comfortable wudu position for adults, children and wheelchair users and stored neatly inside the unit when not being used