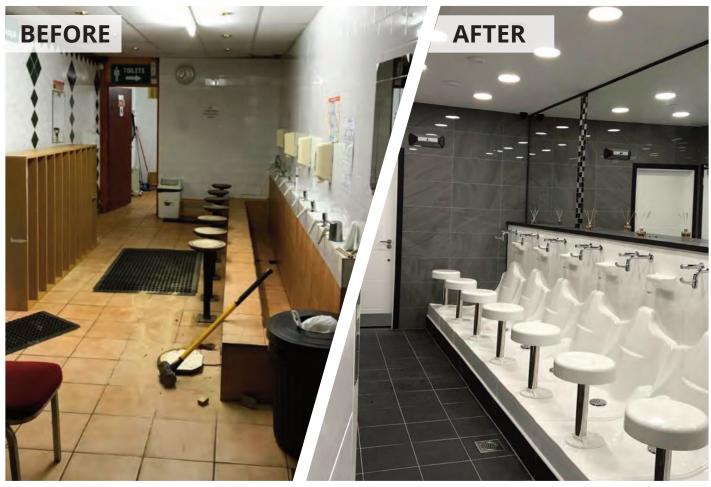

ity policies
   Mitigates health & safety risks and
- Mitigates health & safety risks and Disabled Discrimination Act (DDA) compliance risks

#### For the user:

- Safe, comfortable and dignified wudu appliance
- The stainless steel pole can be installed with the seat closer or further away from the tap to accommodate for children and adults
- Designed together with numerous WuduMate taps to ensure that the spouts are in the most comfortable position for wudu and at the right angle to minimise splashing

### **OPTIONS**

WuduMate Mobile . . . . . page 7 Wudumate Personal . . . . . page 8

Accessibility . . . . . page 9

Taps

Aerators

Soap Dispenser . . . . . page 10

**Anti-Slip Matting** 

Signage . . . . . . page 11

### **ABLUTION APPLIANCES**

### **BEFORE / AFTER INSTALLATIONS**





# WUDUBASIN WUDUBASIN



| MATERIAL  | DIMENSIONS             |
|-----------|------------------------|
| PORCELAIN | L460mm x W540mm x H810 |



### DESIGNED FOR LOCATIONS WHERE THERE IS INSUFFICIENT SPACE FOR A BASIN AND SEPARATE FOOTBATH

### **FEATURES**

### For the buyer:

- Manufactured in high quality, easy to clean porcelain
- Provides both a hand and foot rinsing facility in one single unit, enabling both functions in one 600mm wall space.

### For the contractor:

- Easy to install
- Wall-hung to facilitate cleaning underneath
- 'Water-in' and 'waste-out' through the rear of the unit

### For the employer:

 Only recommended for use in commercial buildings where there is insufficient space for a seated wudu facility, and only then when Health & Safety risks are mitigated (Refer