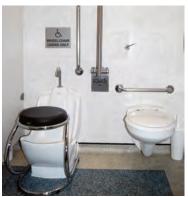

### **WuduMate**®

COMPACT CSA CERT. NO: 301439

Optional add-on

| MATERIAL  | DIMENSIONS           |
|-----------|----------------------|
| PORCELAIN | L575 x W430 x H610mm |
| ACRYLIC   | L568 x W427 x H600mm |

DESIGNED FOR LOW USAGE ENVIRONMENTS OR WHERE SPACE IS LIMITED

### For the user:

- Safe, comfortable and dignified wudu appliance
- Designed together with numerous WuduMate taps to ensure that the spouts are in the most comfortable position for wudu and at the right angle to minimise splashing
- The chromed steel stool can be moved to provide a comfortable wudu position for adults, children and wheelchair users, and stored neatly over the unit when not being used
- Accommodates children and adults
- The optional seat handles are a benefit to older and less mobile users