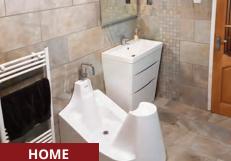

### **WuduMate**®

COMPACT CSA CERT. NO: 301439

Optional add-on

| MATERIAL  | DIMENSIONS           |
|-----------|----------------------|
| PORCELAIN | L575 x W430 x H610mm |
| ACRYLIC   | L568 x W427 x H600mm |

DESIGNED FOR LOW USAGE ENVIRONMENTS OR WHERE SPACE IS LIMITED

### For the buyer:

 Manufactured in high quality, easy to clean porcelain or sanitary grade acrylic

### For the contractor:

- Easy to install
- 'Water-in' and 'waste-out' through either the floor or rear of the unit; negating the need for sub-floor access

### For the employer:

- Supports Corporate Social Responsibility (CSR), equality and diversity policies
- Mitigates health & safety risks and Disabled Discrimination Act (DDA) compliance risks

### For the user:

- Safe, comfortable and dignified wudu appliance
- Designed together with numerous WuduMate taps to ensure that the spouts are in the most comfortable position for wudu and at the right angle to minimise splashing
- The chromed steel stool can be moved to provide a comfortable wudu position for adults, children and wheelchair users, and stored neatly over the unit when not being used
- Accommodates children and adults
- The optional seat handles are a benefit to older and less mobile users