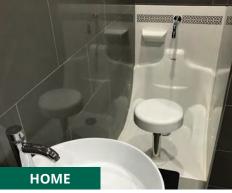

### **WuduMate**®

COMPACT CSA CERT. NO: 301439

Optional add-on

| MATERIAL  | DIMENSIONS           |
|-----------|----------------------|
| PORCELAIN | L575 x W430 x H610mm |
| ACRYLIC   | L568 x W427 x H600mm |

DESIGNED FOR LOW USAGE ENVIRONMENTS OR WHERE SPACE IS LIMITED