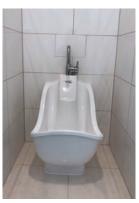

# WUDUBASIN WUDUBASIN

| MATERIAL  | DIMENSIONS             |
|-----------|------------------------|
| PORCELAIN | L460mm x W540mm x H810 |

### DESIGNED FOR LOCATIONS WHERE THERE IS INSUFFICIENT SPACE FOR A BASIN AND SEPARATE FOOTBATH

### For the buyer:

- Manufactured in high quality, easy to clean porcelain
- Provides both a hand and foot rinsing facility in one single unit, enabling both functions in one 600mm wall space.