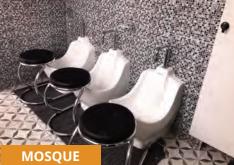

# WuduMate® MODULAR

MATERIAL DIMENSIONS
ACRYLIC L948 x W698 x H1140mm

MOSQUE

### DESIGNED FOR HIGH USAGE, COMMUNAL ABLUTION ENVIRONMENTS

### For the buyer:

- Manufactured in high quality, easy to clean sanitary grade acrylic
- Can accommodate users wanting to perform wudu whilst seated, standing or in their wheelchairs
- Individual drainage outlets improve hygiene and help reduce unpleasant odours
- The avoidance of grout reduces maintenance, facilitates reduction of bacteria and extends the life of the ablution area

### For the contractor:

- · Easy to install
- Can be installed at ground level to allow wheelchair access onto the unit provided no seat pole is installed
- Can be joined neatly together with other WuduMate Modulars to provide as many wudu stations as required

#### For the employer:

- Supports Corporate Social Responsibility (CSR), equality and diversity policies
   Mitigates health & safety risks and
- Mitigates health & safety risks and Disabled Discrimination Act (DDA) compliance risks

#### For the user:

- Safe, comfortable and dignified wudu appliance
- The stainless steel pole can be installed with the seat closer or further away from the tap to accommodate for children and adults
- Designed together with numerous WuduMate taps to ensure that the spouts are in the most comfortable position for wudu and at the right angle to minimise splashing