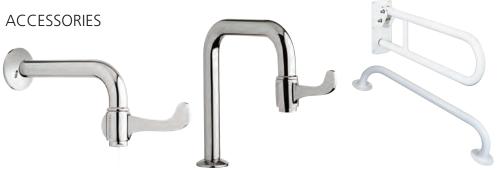

### A RANGE OF TAPS SPECIFICALLY DESIGNED WITH EACH WUDUMATE MODEL

With spouts positioned for most comfortable wudu and to minimise splashing

### WuduMate MODULAR

WALL MOUNTED TAP
CSA CERT. NO: 301439

NON CONCUSSIVE TAP

AUTO SENSOR TAP

WALL MOUNTED TAP WITH WRIST BLADE CSA CERT. NO: 301439

MANUAL LEVER TAP

### **ACCESSORIES**

BSP TO NPS ADAPTER

(TMV)

AERATORS / WATERSAVERS