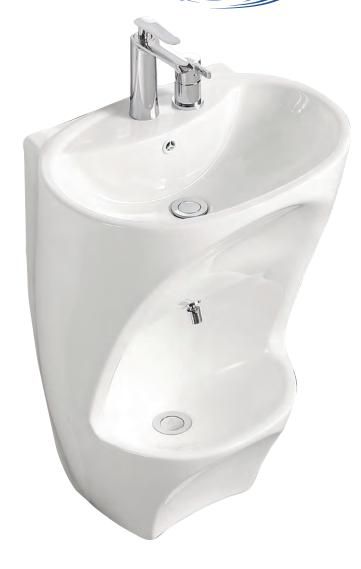

### **WuduMate**®

COMPACT CSA CERT. NO: 301439

Optional add-on

| MATERIAL  | DIMENSIONS           |
|-----------|----------------------|
| PORCELAIN | L575 x W430 x H610mm |
| ACRYLIC   | L568 x W427 x H600mm |

DESIGNED FOR LOW USAGE ENVIRONMENTS OR WHERE SPACE IS LIMITED

### For the user:

- Safe, comfortable and dignified wudu appliance
- Designed together with numerous WuduMate taps to ensure that the spouts are in the most comfortable position for wudu and at the right angle to minimise splashing
- The chromed steel stool can be moved to provide a comfortable wudu position for adults, children and wheelchair users, and stored neatly over the unit when not being used
- Accommodates children and adults
- The optional seat handles are a benefit to older and less mobile users