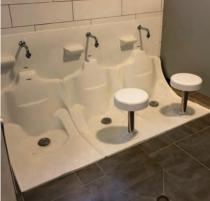

# WuduMate® MODULAR

MATERIAL DIMENSIONS
ACRYLIC L948 x W698 x H1140mm

MOSQUE

### For the buyer:

- Manufactured in high quality, easy to clean sanitary grade acrylic
- Can accommodate users wanting to perform wudu whilst seated, standing or in their wheelchairs
- Individual drainage outlets improve hygiene and help reduce unpleasant odours
- The avoidance of grout reduces maintenance, facilitates reduction of bacteria and extends the life of the ablution area

### For the contractor:

- · Easy to install
- Can be installed at ground level to allow wheelchair access onto the unit provided no seat pole is installed
- Can be joined neatly together with other WuduMate Modulars to provide as many wudu stations as required