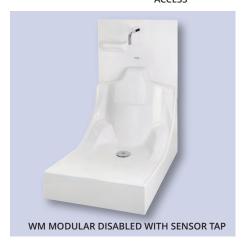

### WuduMate MODULAR

The WuduMate Modular Disabled is specifically designed to be installed without a seat enabling wheelchairs to be wheeled onto the unit, with grab bars being provided for support, and taps with wrist blades or sensors for ease of use for arthritic users.

WM MODULAR WITH GRAB BARS AND ROOM FOR WHEELCHAIR ACCESS

WM MODULAR SHOWING A DISABLED UNIT FOR WHEELCHAIR ACCESS

TAPS WITH WRIST BLADES

A RANGE OF GRAB RAILS AVAILABLE

GRAB RAIL FOR DISABLED MODULAR INSET INTO A WALL TO INCREASE SPACE