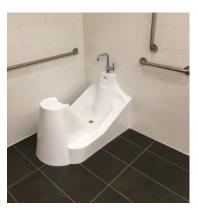

# WuduMate® MODULAR

MATERIAL DIMENSIONS
ACRYLIC L948 x W698 x H1140mm

MOSQUE

### DESIGNED FOR HIGH USAGE, COMMUNAL ABLUTION ENVIRONMENTS

### For the buyer:

- Manufactured in high quality, easy to clean sanitary grade acrylic
- Can accommodate users wanting to perform wudu whilst seated, standing or in their wheelchairs
- Individual drainage outlets improve hygiene and help reduce unpleasant odours
- The avoidance of grout reduces maintenance, facilitates reduction of bacteria and extends the life of the ablution area