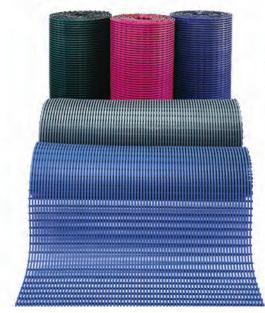

### **ANTI-SLIP MATTING**

**WuduMat by Heronrib** gives you added safety, slip resistance, multi-directional drainage and maximum hygiene.

Made from strong, non-porous PVC sections with channelled underbars, our matting will automatically self-drain even the largest amounts of water. Therefore, its design provides superior performance in wudu areas and helps prevent water from entering the prayer hall.

WuduMat by Heronrib is available in 10m rolls in widths of 500mm, 1m or 1.2m or cut to specific lengths with a slight surcharge. WuduMat is also available shaped to fit the WuduMate Compact and Classic.

It is available in a range of colours.

Instant 4 way drainage

WUDUMATE COMPACT WITH NON-SLIP SHAPED MAT

WUDUMATE CLASSIC WITH NON-SLIP SHAPED MAT

WUDUMATE MODULAR WITH NON-SLIP MATTING & FOOT DRYERS