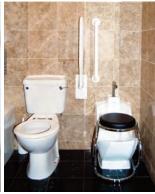

# MATERIAL ACRYLIC L1050 x W660 x H650mm COMMERCIAL

### DESIGNED FOR MEDIUM USAGE ENVIRONMENTS

### For the buyer:

- Manufactured in high quality, easy to clean sanitary grade acrylic
- The WuduMate Classic's fixed, almost indestructible seat is ideal for a public wudu facility