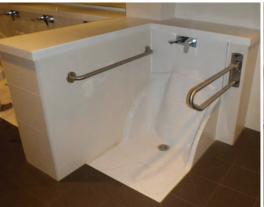

### WuduMate CLASSIC

The WuduMate Classic relies on wheelchair users dismounting from the wheelchair to the WuduMate as one would a DOC M toilet, with grab bars being provided for support, and taps with wrist blades or sensors for ease of use for arthritic users.

WM CLASSIC WITH GRAB BARS AND **ROOM FOR WHEELCHAIR ACCESS** 