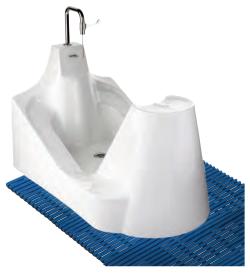

# MATERIAL ACRYLIC L1050 x W660 x H650mm COMMERCIAL

### DESIGNED FOR MEDIUM USAGE ENVIRONMENTS

### For the buyer:

- Manufactured in high quality, easy to clean sanitary grade acrylic
- The WuduMate Classic's fixed, almost indestructible seat is ideal for a public wudu facility