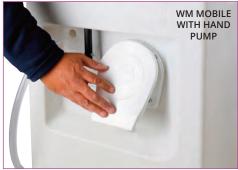

#### For the user:

- Safe, comfortable and dignified personal wudu appliance
- Compact, moveable WuduMate with handle and wheels for moving from one location to another
- Manufactured with integral clean and grey water reservoirs in HDPE Plastic
- Can be wheeled and stored until required
- Retractable stool and bowl which can be pulled out for use, and discreetly stowed for storage or for wheeling elsewhere
- A 14 litre upper reservoir which can either be removed, taken to a water source for filling or wheeled to a water source and filled with a hose
- A 14 litre lower reservoir which can either be removed and carried to a basin/drain for emptying, or wheeled to a basin/drain and emptied with the optional internal pump and hose
- A tap with a c.1 litre per minute flow rate giving approximately 14 minutes running water for wudu before emptying/refilling
- The chromed steel stool can be moved to provide a comfortable wudu position for adults, children and wheelchair users and stored neatly inside the unit when not being used