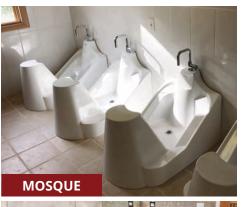

# WuduMate® MODULAR

MATERIAL DIMENSIONS
ACRYLIC L948 x W698 x H1140mm

MOSQUE

### DESIGNED FOR HIGH USAGE, COMMUNAL ABLUTION ENVIRONMENTS

### For the buyer:

- Manufactured in high quality, easy to clean sanitary grade acrylic
- Can accommodate users wanting to perform wudu whilst seated, standing or in their wheelchairs
- Individual drainage outlets improve hygiene and help reduce unpleasant odours
- The avoidance of grout reduces maintenance, facilitates reduction of bacteria and extends the life of the ablution area

### For the contractor:

- · Easy to install
- Can be installed at ground level to allow wheelchair access onto the unit provided no seat pole is installed
- Can be joined neatly together with other WuduMate Modulars to provide as many wudu stations as required

#### For the employer:

- Supports Corporate Social Responsibility (CSR), equality and diversity policies
   Mitigates health & safety risks and
- Mitigates health & safety risks and Disabled Discrimination Act (DDA) compliance risks

#### For the user:

- Safe, comfortable and dignified wudu appliance
- The stainless steel pole can be installed with the seat closer or further away from the tap to accommodate for children and adults
- Designed together with numerous WuduMate taps to ensure that the spouts are in the most comfortable position for wudu and at the right angle to minimise splashing