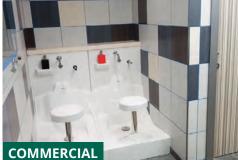

# MATERIAL ACRYLIC L1050 x W660 x H650mm COMMERCIAL

### DESIGNED FOR MEDIUM USAGE ENVIRONMENTS