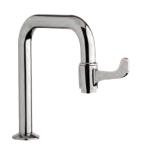

## WuduMate CLASSIC WuduMate CLASSIC

SENSOR TAP

MANUAL LEVER PILLAR TAP SQUARE

PILLAR TAP SQUARE

PILLAR TAP SQUARE WITH WRIST BLADE

ANTI-LIGATURE TAP