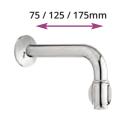

### WuduMate MODULAR

WALL MOUNTED TAP
CSA CERT. NO: 301439

NON CONCUSSIVE TAP

AUTO SENSOR TAP

WALL MOUNTED TAP WITH WRIST BLADE CSA CERT. NO: 301439

MANUAL LEVER TAP