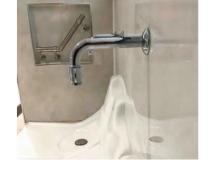

### **WuduMate**®

COMPACT CSA CERT. NO: 301439

Optional add-on

| MATERIAL  | DIMENSIONS           |
|-----------|----------------------|
| PORCELAIN | L575 x W430 x H610mm |
| ACRYLIC   | L568 x W427 x H600mm |

DESIGNED FOR LOW USAGE ENVIRONMENTS OR WHERE SPACE IS LIMITED

### For the user:

- Safe, comfortable and dignified wudu appliance
- Designed together with numerous WuduMate taps to ensure that the spouts are in the most comfortable position for wudu and at the right angle to minimise splashing
- The chromed steel stool can be moved to provide a comfortable wudu position for adults, children and wheelchair users, and stored neatly over the unit when not being used
- Accommodates children and adults
- The optional seat handles are a benefit to older and less mobile users