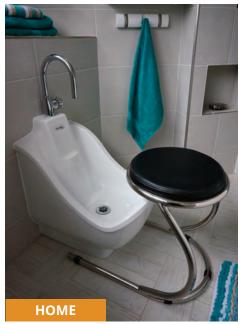

DESIGNED FOR LOW USAGE ENVIRONMENTS OR WHERE SPACE IS LIMITED

### For the user:

- Safe, comfortable and dignified wudu appliance
- Designed together with numerous WuduMate taps to ensure that the spouts are in the most comfortable position for wudu and at the right angle to minimise splashing
- The chromed steel stool can be moved to provide a comfortable wudu position for adults, children and wheelchair users, and stored neatly over the unit when not being used
- Accommodates children and adults
- The optional seat handles are a benefit to older and less mobile users