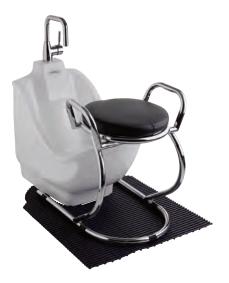

### **WuduMate**®

COMPACT CSA CERT. NO: 301439

Optional add-on

| MATERIAL  | DIMENSIONS           |
|-----------|----------------------|
| PORCELAIN | L575 x W430 x H610mm |
| ACRYLIC   | L568 x W427 x H600mm |

DESIGNED FOR LOW USAGE ENVIRONMENTS OR WHERE SPACE IS LIMITED

### For the user:

- Safe, comfortable and dignified wudu appliance
- Designed together with numerous WuduMate taps to ensure that the spouts are in the most comfortable position for wudu and at the right angle to minimise splashing
- The chromed steel stool can be moved to provide a comfortable wudu position for adults, children and wheelchair users, and stored neatly over the unit when not being used
- Accommodates children and adults
- The optional seat handles are a benefit to older and less mobile users