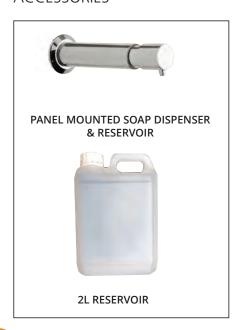

for ease of use for arthritic users.



WM MODULAR WITH GRAB BARS AND ROOM FOR WHEELCHAIR ACCESS



WM MODULAR SHOWING A DISABLED UNIT FOR WHEELCHAIR ACCESS



TAPS WITH WRIST BLADES

A RANGE OF GRAB RAILS AVAILABLE



GRAB RAIL FOR DISABLED MODULAR INSET INTO A WALL TO INCREASE SPACE

### A RANGE OF TAPS SPECIFICALLY DESIGNED WITH EACH WUDUMATE MODEL

With spouts positioned for most comfortable wudu and to minimise splashing

## WuduMate CLASSIC WuduMate CLASSIC











SENSOR TAP

MANUAL LEVER PILLAR TAP SQUARE

PILLAR TAP SQUARE

PILLAR TAP SQUARE WITH WRIST BLADE

ANTI-LIGATURE TAP

### WuduMate MODULAR











WALL MOUNTED TAP
CSA CERT. NO: 301439

NON CONCUSSIVE TAP

AUTO SENSOR TAP

WALL MOUNTED TAP WITH WRIST BLADE CSA CERT. NO: 301439

MANUAL LEVER TAP

### **ACCESSORIES**





BSP TO NPS ADAPTER



(TMV)

AERATORS / WATERSAVERS

### **WASHROOM ACCESSORIES**

### **ANTI-SLIP MATTING**

**WuduMat by Heronrib** gives you added safety, slip resistance, multi-directional drainage and maximum hygiene.



Made from strong, non-porous PVC sections with channelled underbars, our matting will automatically self-drain even the largest amounts of water. Therefore, its design provides superior performance in wudu areas and helps prevent water from entering the prayer hall.

WuduMat by Heronrib is available in 10m rolls in widths of 500mm, 1m or 1.2m or cut to specific lengths with a slight surcharge. WuduMat is also available shaped to fit the WuduMate Compact and Classic.

It is available in a range of colours.



Instant 4 way drainage



WUDUMATE COMPACT WITH NON-SLIP