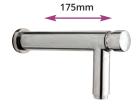

### WuduMate MODULAR

WALL MOUNTED TAP
CSA CERT. NO: 301439

NON CONCUSSIVE TAP

AUTO SENSOR TAP

WALL MOUNTED TAP WITH WRIST BLADE CSA CERT. NO: 301439

MANUAL LEVER TAP