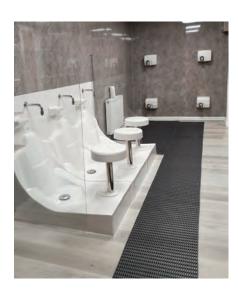

# WuduMate® MODULAR

MATERIAL DIMENSIONS
ACRYLIC L948 x W698 x H1140mm

MOSQUE

### DESIGNED FOR HIGH USAGE, COMMUNAL ABLUTION ENVIRONMENTS

### For the buyer:

- Manufactured in high quality, easy to clean sanitary grade acrylic
- Can accommodate users wanting to perform wudu whilst seated, standing or in their wheelchairs
- Individual drainage outlets improve hygiene and help reduce unpleasant odours
- The avoidance of grout reduces maintenance, facilitates reduction of bacteria and extends the life of the ablution area