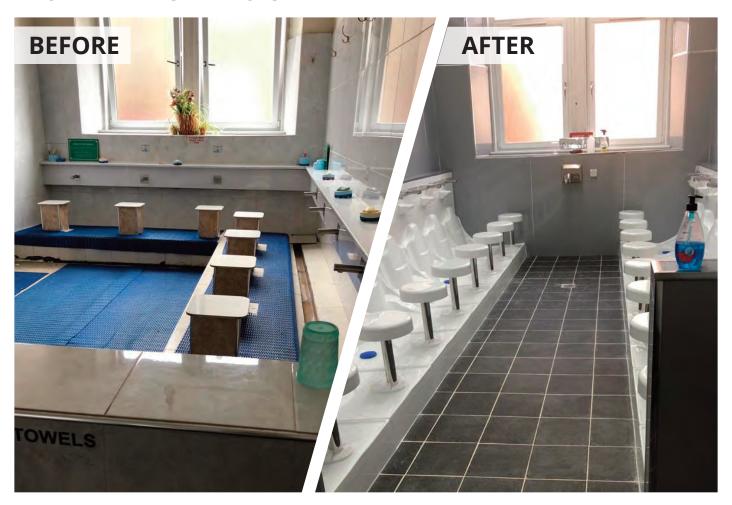

rsity policies
   Mitigates health & safety risks and
- Mitigates health & safety risks and Disabled Discrimination Act (DDA) compliance risks

#### For the user:

- Safe, comfortable and dignified wudu appliance
- The stainless steel pole can be installed with the seat closer or further away from the tap to accommodate for children and adults
- Designed together with numerous WuduMate taps to ensure that the spouts are in the most comfortable position for wudu and at the right angle to minimise splashing

### **OPTIONS**

WuduMate Mobile . . . . . page 7 Wudumate Personal . . . . . page 8

Accessibility . . . . . page 9

Taps

Aerators

Soap Dispenser . . . . . page 10

**Anti-Slip Matting** 

Signage . . . . . . page 11

### **ABLUTION APPLIANCES**

### **BEFORE / AFTER INSTALLATIONS**





# WUDUBASIN WUDUBASIN



| MATERIAL  | DIMENSIONS             |
|-----------|------------------------|
| PORCELAIN | L460mm x W540mm x H810 |



### DESIGNED FOR LOCATIONS WHERE THERE IS INSUFFICIENT SPACE FOR A BASIN AND SEPARATE FOOTBATH

### **FEATURES**

### For the buyer:

- Manufactured in high quality, easy to clean porcelain
- Provides both a hand and foot rinsing facility in one single unit, enabling both functions in one 600mm wall space.

### For the contractor:

- Easy to install
- Wall-hung to facilitate cleaning underneath
- 'Water-in' and 'waste-out' through the rear of the unit

### For the employer:

 Only recommended for use in commercial buildings where there is insufficient space for a seated wudu facility, and only then when Health & Safety risks are mitigated (Ref