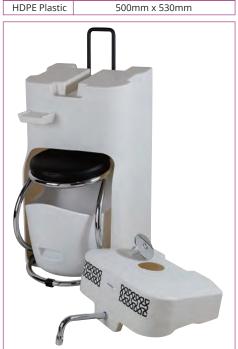

Optional add-on

MATERIAL

DIMENSIONS

DESIGNED FOR ANY ENVIRONMENT WHERE THERE IS NO EASY ACCESS TO RUNNING WATER OR DRAINS

For the building owner (hotels, prisons, police stations, university halls of residence, etc):

 A moveable wudu unit that can be wheeled to individuals rooms for ritual washing

#### For the user:

- Safe, comfortable and dignified personal wudu appliance
- Compact, moveable WuduMate with handle and wheels for moving from one location to another
- Manufactured with integral clean and grey water reservoirs in HDPE Plastic
- Can be wheeled and stored until required
- Retractable stool and bowl which can be pulled out for use, and discreetly stowed for storage or for wheeling elsewhere
- A 14 litre upper reservoir which can either be removed, taken to a water source for filling or wheeled to a water source and filled with a hose
- A 14 litre lower reservoir which can either be removed and carried to a basin/drain for emptying, or wheeled to a basin/drain and emptied with the optional internal pump and hose
- A tap with a c.1 litre per minute flow rate giving approximately 14 minutes running water for wudu before emptying/refilling
- The chromed steel stool can be moved to provide a comfortable wudu position for adults, children and wheelchair users and stored neatly inside the unit when not being used