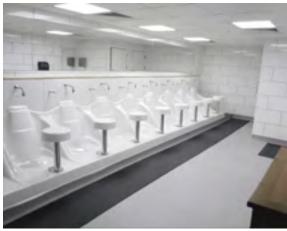

purchased separately, with or without WuduMate stools.

#### WuduMate ModuLar-Compatible Taps







#### WUDUMATE STOOLS INSTALLED SEPARATELY









#### WuduMate COMPACT



### WuduMate CLASSIC

CSA CERT. NO: **301439** 



#### **WuduMate** MOBILE

DESIGNED FOR ANY ENVIRONMENT WHERE THERE IS NO EASY ACCESS TO RUNNING WATER OR DRAINS



WM MOBILE CLOSED FOR STORAGE



#### WuduMate PERSONAL

FOLDABLE, POCKET-SIZED 'LOTA' FOR 'ISTINJA' WHEN TRAVELING



#### WUDUMAT BY HERONRIB

The WuduMat gives you added safety, slip resistance, multi-directional drainage and maximum hygiene. WuduMat contains permanent anti-microbial and anti-fungal properties, which helps protect fungal and bacterial foot infections which is hugely important in mosque ablution areas which are often wet and humid.









Made from strong, non-porous PVC sections with channelled underbars, our matting will automatically self-drain even the largest amounts of water. Therefore, its design provides superior performance in wudu areas and helps prevent

water from entering the prayer hall.

WuduMat by Heronrib is available in 10m / 33ft rolls in widths of 500mm / 2ft, 1m / 3ft, or 1.2m / 4ft, or cut to specific lengths with a slight surcharge. WuduMat is also available shaped to fit the WuduMate Compact and Classic.

INSTANT FOUR-WAY DRAINAGE

It is available in a range of colours.



Scan this Code to download a FREE copy of **Diversity Matters** 



**DIVERSITY MATTERS** is our world-renowned Guide to Best Practice Multi-Faith Room Design available for download from <a href="https://www.wudumate.com">www