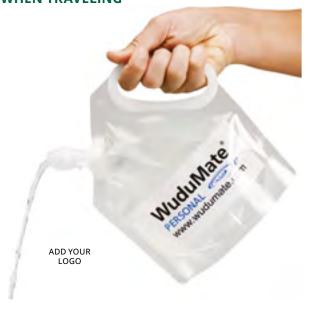

#### WuduMate PERSONAL

FOLDABLE, POCKET-SIZED 'LOTA' FOR 'ISTINJA' WHEN TRAVELING