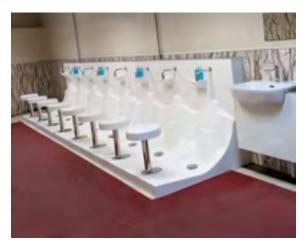

e purchased separately, with or without WuduMate stools.

#### WuduMate ModuLar-Compatible Taps







#### WUDUMATE STOOLS INSTALLED SEPARATELY









#### WuduMate COMPACT



### WuduMate CLASSIC

CSA CERT. NO: **301439** 



#### **WuduMate** MOBILE

DESIGNED FOR ANY ENVIRONMENT WHERE THERE IS NO EASY ACCESS TO RUNNING WATER OR DRAINS



WM MOBILE CLOSED FOR STORAGE



#### WuduMate PERSONAL

FOLDABLE, POCKET-SIZED 'LOTA' FOR 'ISTINJA' WHEN TRAVELING



#### WUDUMAT BY HERONRIB

The WuduMat gives you added safety, slip resistance, multi-directional drainage and maximum hygiene. WuduMat contains permanent anti-microbial and anti-fungal properties, which helps protect fungal and bacterial foot infections which is hugely important in mosque ablution areas which are often wet and humid.









Made from strong, non-porous PVC sections with channelled underbars, our matting will automatically self-drain even the largest amounts of water. Therefore, its design provides superior performance in wudu areas and helps prevent

water from entering the prayer hall.

WuduMat by Heronrib is available in 10m / 33ft rolls in widths of 500mm / 2ft, 1m / 3ft, or 1.2m / 4ft, or cut to specific lengths with a slight surcharge. WuduMat is also available shaped to fit the WuduMate Compact and Classic.

INSTANT FOUR-WAY DRAINAGE

It is available in a range of colours.



Scan this Code to download a FREE copy of **Diversity Matters** 



**DIVERSITY MATTERS** is our world-renowned Guide to Best Practice Multi-Faith Room Design available for download from <a href="https://www.wudumate.com">w