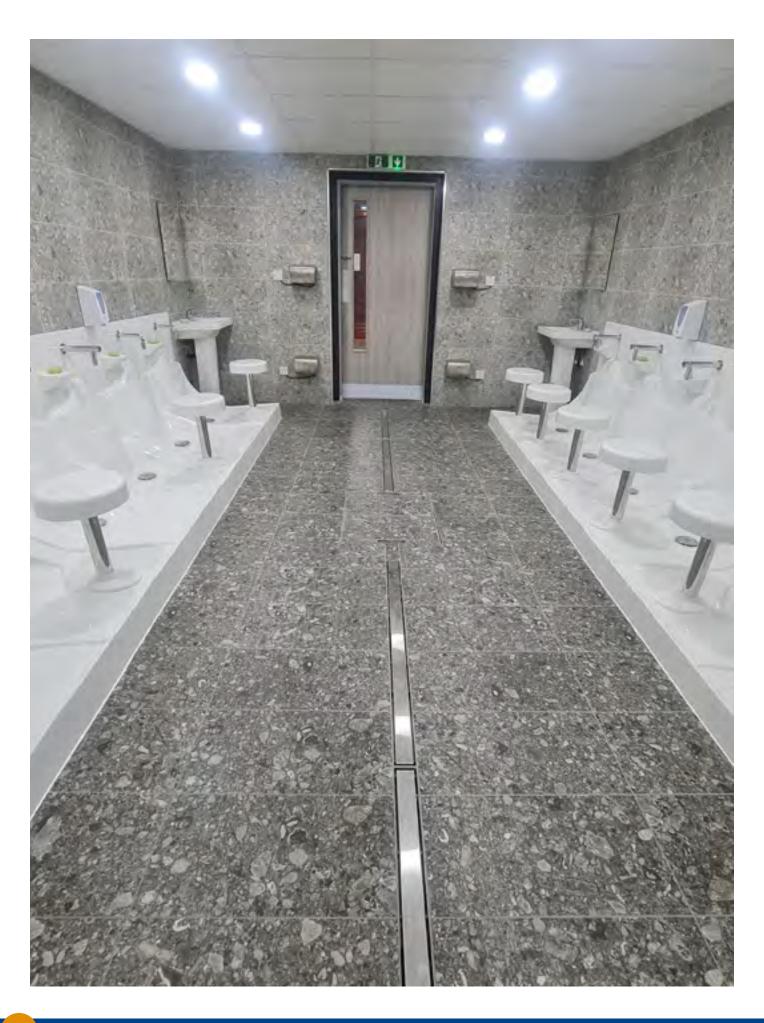

# **WuduMate**®





✓ Proven Quality



## DESIGNED FOR HIGH USAGE, COMMUNAL ABLUTION ENVIRONMENTS



Optional add-on

## **MODULAR ABLUTION APPLIANCES**















### **MODULAR ABLUTION APPLIANCES**

#### **BEFORE / AFTER INSTALLATIONS**





## **MODULAR ABLUTION APPLIANCES**

#### **BEFORE / AFTER INSTALLATIONS**





#### WUDUMATE MODULAR CONFIGURED FOR STANDING AND WHEELCHAIR ACCESS

The Wudumate Modular Standing is specifically designed to enable those who prefer to perform wudu standing to do so, or if the Modular unit is set into the floor, enables wheelchairs to be wheeled onto the unit. Grab bars can be provided for additional support, and taps provided with wrist blades or sensors for arthritic users.





GRAB RAIL FOR DISABLED MODULAR INSET INTO A WALL TO INCREASE SPACE FOR WHEELCHAIR ACCESS



WM MODULAR WITH GRAB BARS AND ROOM FOR WHEELCHAIR ACCESS



WM MODULAR SHOWING A DISABLED UNIT FOR WHEELCHAIR ACCESS

#### A RANGE OF SPECIFI