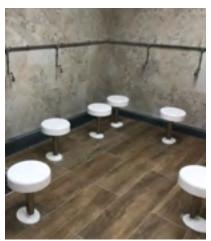

specifically designed to enable those who prefer to perform wudu standing to do so, or if the Modular unit is set into the floor, enables wheelchairs to be wheeled onto the unit. Grab bars can be provided for additional support, and taps provided with wrist blades or sensors for arthritic users.





GRAB RAIL FOR DISABLED MODULAR INSET INTO A WALL TO INCREASE SPACE FOR WHEELCHAIR ACCESS



WM MODULAR WITH GRAB BARS AND ROOM FOR WHEELCHAIR ACCESS



WM MODULAR SHOWING A DISABLED UNIT FOR WHEELCHAIR ACCESS

#### A RANGE OF SPECIFICALLY-DESIGNED TAPS

With spouts positioned for most comfortable wudu and to minimise splashing. All models can be purchased separately, with or without WuduMate stools.

#### WuduMate ModuLar-Compatible Taps







#### WUDUMATE STOOLS INSTALLED SEPARATELY









#### WuduMate COMPACT



### WuduMate CLASSIC

CSA CERT. NO: **301439** 



#### **WuduMate** MOBILE

DESIGNED FOR ANY ENVIRONMENT WHERE THERE IS NO EASY ACCESS TO RUNNING WATER OR DRAINS



WM MOBILE CLOSED FOR STORAGE



#### WuduMate PERSONAL

FOLDABLE, POCKET-SIZED 'LOTA' FOR 'ISTINJA' WHEN TRAVELING



#### WUDUMAT BY HERONRIB

The WuduMat gives you added safety, slip resistance, multi-directional drainage and maximum hygiene. WuduMat contains permanent anti-microbial and anti-fungal properties, which helps protect fungal and bacterial foot infections which is hugely important in mosque ablution areas which are often wet and humid.









Made from strong, non-porous PVC sections with channelled underbars, our matting will automatically self-drain even the largest amounts of water