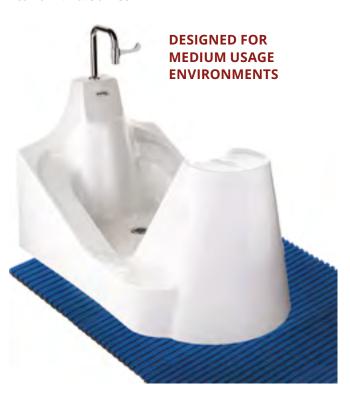

do so, or if the Modular unit is set into the floor, enables wheelchairs to be wheeled onto the unit. Grab bars can be provided for additional support, and taps provided with wrist blades or sensors for arthritic users.





GRAB RAIL FOR DISABLED MODULAR INSET INTO A WALL TO INCREASE SPACE FOR WHEELCHAIR ACCESS



WM MODULAR WITH GRAB BARS AND ROOM FOR WHEELCHAIR ACCESS



WM MODULAR SHOWING A DISABLED UNIT FOR WHEELCHAIR ACCESS

#### A RANGE OF SPECIFICALLY-DESIGNED TAPS

With spouts positioned for most comfortable wudu and to minimise splashing. All models can be purchased separately, with or without WuduMate stools.

#### WuduMate ModuLar-Compatible Taps







#### WUDUMATE STOOLS INSTALLED SEPARATELY









#### WuduMate COMPACT



### WuduMate CLASSIC

CSA CERT. NO: **301439** 



#### **WuduMate** MOBILE

DESIGNED FOR ANY ENVIRONMENT WHERE THERE IS NO EASY ACCESS TO RUNNING WATER OR DRAINS



WM MOBILE CLOSED FOR STORAGE



#### WuduMate PERSONAL

FOLDABLE, POCKET-SIZED 'LOTA' FOR 'ISTINJA' WHEN TRAVELING



#### WUDUMAT BY HERONRIB

The WuduMat gives you added safety, slip resistance, multi-directional drainage and maximum hygiene. WuduMat contains permanent anti-microbial and anti-fungal properties, which helps protect fungal and bacterial foot infections which is hugely important in mosque ablution areas which are often wet and humid.









Made from strong, non-porous PVC sections with channelled underbars, our matting will automatically self-drain even the largest amounts of water. Therefore, its design provides superior performance in wudu areas and help