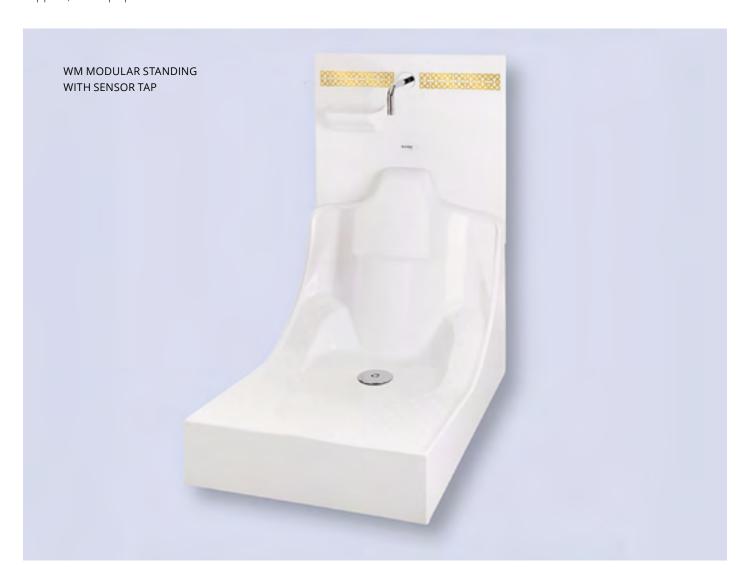

#### WUDUMATE MODULAR CONFIGURED FOR STANDING AND WHEELCHAIR ACCESS

The Wudumate Modular Standing is specifically designed to enable those who prefer to perform wudu standing to do so, or if the Modular unit is set into the floor, enables wheelchairs to be wheeled onto the unit. Grab bars can be provided for additional support, and taps provided with wrist blades or sensors for arthritic users.