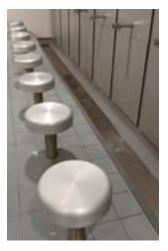

s specifically designed to enable those who prefer to perform wudu standing to do so, or if the Modular unit is set into the floor, enables wheelchairs to be wheeled onto the unit. Grab bars can be provided for additional support, and taps provided with wrist blades or sensors for arthritic users.





GRAB RAIL FOR DISABLED MODULAR INSET INTO A WALL TO INCREASE SPACE FOR WHEELCHAIR ACCESS



WM MODULAR WITH GRAB BARS AND ROOM FOR WHEELCHAIR ACCESS



WM MODULAR SHOWING A DISABLED UNIT FOR WHEELCHAIR ACCESS

#### A RANGE OF SPECIFICALLY-DESIGNED TAPS

With spouts positioned for most comfortable wudu and to minimise splashing. All models can be purchased separately, with or without WuduMate stools.

#### WuduMate ModuLar-Compatible Taps







#### WUDUMATE STOOLS INSTALLED SEPARATELY









#### WuduMate COMPACT



### WuduMate CLASSIC

CSA CERT. NO: **301439** 



#### **WuduMate** MOBILE

DESIGNED FOR ANY ENVIRONMENT WHERE THERE IS NO EASY ACCESS TO RUNNING WATER OR DRAINS



WM MOBILE CLOSED FOR STORAGE



#### WuduMate PERSONAL

FOLDABLE, POCKET-SIZED 'LOTA' FOR 'ISTINJA' WHEN TRAVELING



#### WUDUMAT BY HERONRIB

The WuduMat gives you added safety, slip resistance, multi-directional drainage and maximum hygiene. WuduMat contains permanent anti-microbial and anti-fungal properties, which helps protect fungal and bacterial foot infections which is hugely important in mosque ablution areas which are often wet and humid.









Made from strong, non-porous PVC sections with channelled underbars, our matting will automatically self-drain even the largest amounts of wat