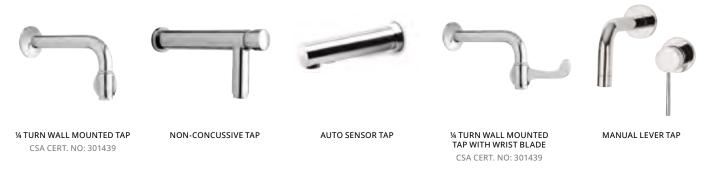

#### A RANGE OF SPECIFICALLY-DESIGNED TAPS

With spouts positioned for most comfortable wudu and to minimise splashing. All models can be purchased separately, with or without WuduMate stools.

#### WuduMate ModuLar-Compatible Taps