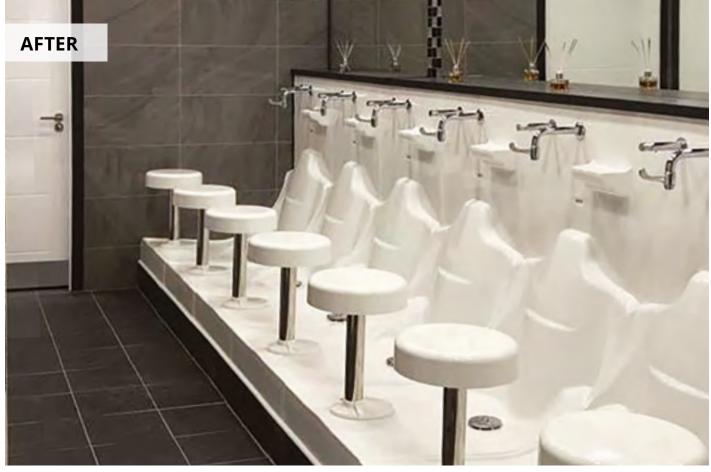

# **WuduMate**®





✓ Proven Quality



## DESIGNED FOR HIGH USAGE, COMMUNAL ABLUTION ENVIRONMENTS



Optional add-on

## **MODULAR ABLUTION APPLIANCES**















### **MODULAR ABLUTION APPLIANCES**

#### **BEFORE / AFTER INSTALLATIONS**





## **MODULAR ABLUTION APPLIANCES**

#### **BEFORE / AFTER INSTALLATIONS**





#### WUDUMATE MODULAR CONFIGURED FOR STANDING AND WHEELCHAIR ACCESS

The Wudumate Modular Standing is specifically designed to enable those who prefer to perform wudu standing to do so, or if the Modular unit is set into the floor, enables wheelchairs to be wheeled onto the unit. Grab bars can be provided for additional support, and taps provided with wrist blades or sensors for arthritic users.





GRAB RAIL FOR DISABLED MODULAR INSET INTO A WALL TO INCREASE SPACE FOR WHEELCHAIR ACCESS



WM MODULAR WITH GRAB BARS AND ROOM FOR WHEELCHAIR ACCESS



WM MODULAR SHOWING A DISABLED UNIT FOR WHEELCHAIR ACCESS

#### A RANGE OF SPECIFICALLY-DESIGNED TAPS

With spouts positioned for most comfortable wudu and to minimise splashing. All models can be purchased separately, with or without WuduMate