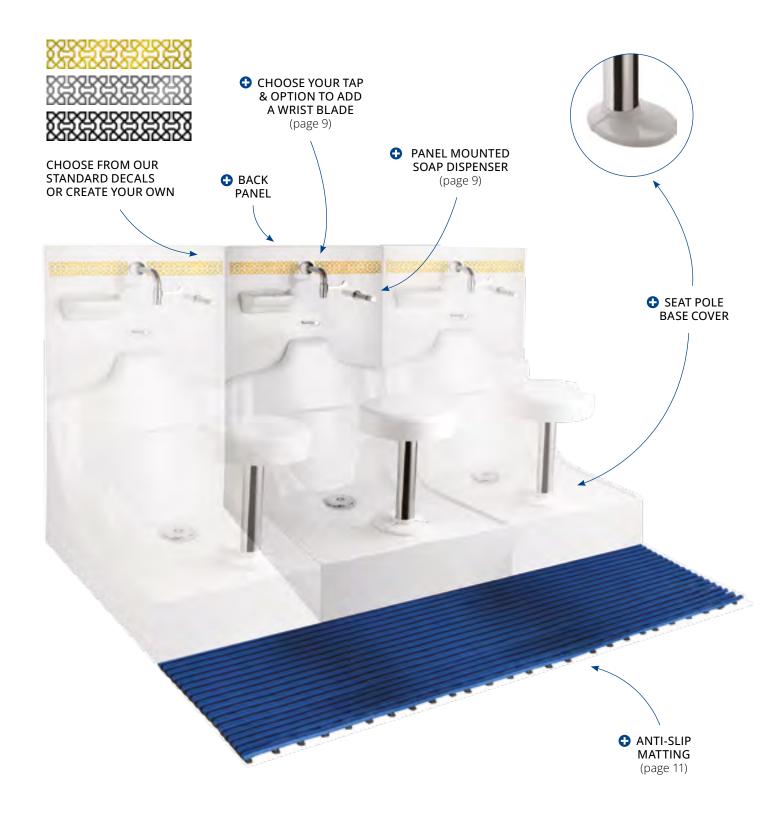

#### A RANGE OF SPECIFICALLY-DESIGNED TAPS

With spouts positioned for most comfortable wudu and to minimise splashing. All models can be purchased separately, with or without WuduMate stools.

#### WuduMate ModuLar-Compatible Taps

#### WUDUMATE STOOLS INSTALLED SEPARATELY