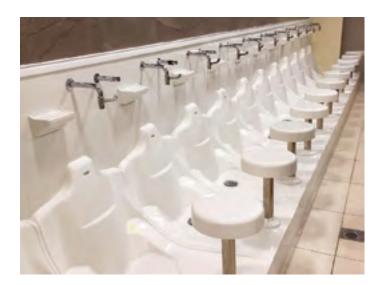

# **WuduMate**®





✓ Proven Quality



## DESIGNED FOR HIGH USAGE, COMMUNAL ABLUTION ENVIRONMENTS



Optional add-on

## **MODULAR ABLUTION APPLIANCES**















### **MODULAR ABLUTION APPLIANCES**

#### **BEFORE / AFTER INSTALLATIONS**





## **MODULAR ABLUTION APPLIANCES**

#### **BEFORE / AFTER INSTALLATIONS**





#### WUDUMATE MODULAR CONFIGURED FOR STANDING AND WHEELCHAIR ACCESS

The Wudumate Modular Standing is specifically designed to enable those who prefer to perform wudu standing to do so, or if the Modular unit is set into the floor, enables wheelchairs to be wheeled onto the unit. Grab bars can be provided for additional support, and taps provided with wrist blades or sensors for arthritic users.





GRAB RAIL FOR DISABLED MODULAR INSET INTO A WALL TO INCREASE SPACE FOR WHEELCHAIR ACCESS



WM MODULAR WITH GRAB BARS AND ROOM FOR WHEELCHAIR ACCESS



WM MODULAR SHOWING A DISABLED UNIT FOR WHEELCHAIR ACCESS

#### A RANGE