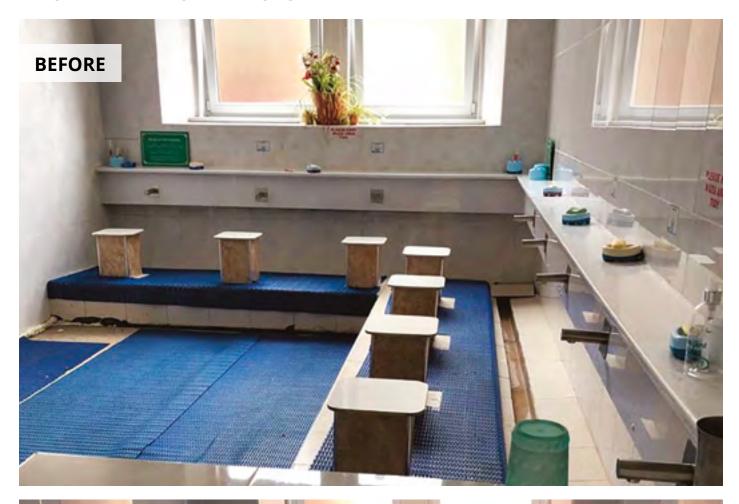

# **WuduMate**®





✓ Proven Quality



## DESIGNED FOR HIGH USAGE, COMMUNAL ABLUTION ENVIRONMENTS



Optional add-on

## **MODULAR ABLUTION APPLIANCES**















### **MODULAR ABLUTION APPLIANCES**

#### **BEFORE / AFTER INSTALLATIONS**





## **MODULAR ABLUTION APPLIANCES**

#### **BEFORE / AFTER INSTALLATIONS**





#### WUDUMATE MODULAR CONFIGURED FOR STANDING AND WHEELCHAIR ACCESS

The Wudumate Modular Standing is specifically designed to enable those who prefer to perform wudu standing to do so, or if the Modular unit is set into the floor, enables wheelchairs to be wheeled onto the unit. Grab bars can be provided for additional support, and taps provided with wrist blades or sensors for arthritic users.





GRAB RAIL FOR DISABLED MODULAR INSET INTO A WALL TO INCREASE SPACE FOR WHEELCHAIR ACCESS



WM MODULAR WITH GRAB BARS AND ROOM FOR WHEELCHAIR ACCESS



WM MODULAR SHOWING A DISABLED UNIT FOR WHEELCHAIR ACCESS

#### A RANGE OF SPECIFICALLY-DESIGNED TAPS

With spouts positioned for most comfortable wudu and to min