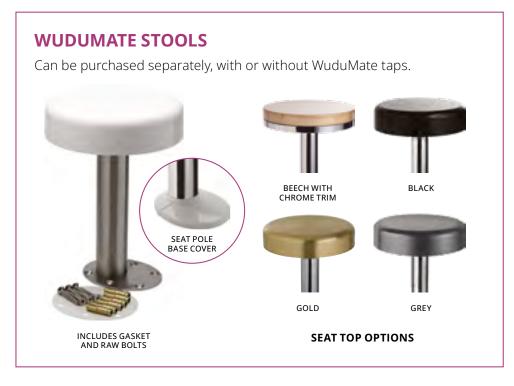

#### A RANGE OF SPECIFICALLY-DESIGNED TAPS

With spouts positioned for most comfortable wudu and to minimise splashing. All models can be purchased separately, with or without WuduMate stools.

#### WUDUMATE STOOLS INSTALLED SEPARATELY