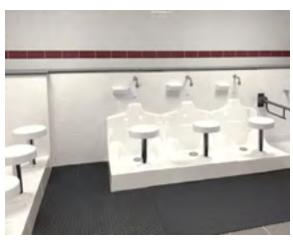

rchased separately, with or without WuduMate stools.

#### WuduMate ModuLar-Compatible Taps







#### WUDUMATE STOOLS INSTALLED SEPARATELY









#### WuduMate COMPACT



### WuduMate CLASSIC

CSA CERT. NO: **301439** 



#### **WuduMate** MOBILE

DESIGNED FOR ANY ENVIRONMENT WHERE THERE IS NO EASY ACCESS TO RUNNING WATER OR DRAINS



WM MOBILE CLOSED FOR STORAGE



#### WuduMate PERSONAL

FOLDABLE, POCKET-SIZED 'LOTA' FOR 'ISTINJA' WHEN TRAVELING



#### WUDUMAT BY HERONRIB

The WuduMat gives you added safety, slip resistance, multi-directional drainage and maximum hygiene. WuduMat contains permanent anti-microbial and anti-fungal properties, which helps protect fungal and bacterial foot infections which is hugely important in mosque ablution areas which are often wet and humid.









Made from strong, non-porous PVC sections with channelled underbars, our matting will automatically self-drain even the largest amounts of water. Therefore, its design provides superior performance in wudu areas and helps prevent

water from entering the prayer hall.

WuduMat by Heronrib is available in 10m / 33ft rolls in widths of 500mm / 2ft, 1m / 3ft, or 1.2m / 4ft, or cut to specific lengths with a slight surcharge. WuduMat is also available shaped to fit the WuduMate Compact and Classic.

INSTANT FOUR-WAY DRAINAGE

It is available in a range of colours.



Scan this Code to download a FREE copy of **Diversity Matters** 



**DIVERSITY MATTERS** is our world-renowned Guide to Best Practice Multi-Faith Room Design available for download from <a href="https://www.wudumate.com">www.w