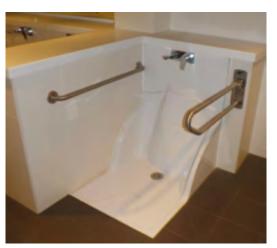

#### WUDUMATE MODULAR CONFIGURED FOR STANDING AND WHEELCHAIR ACCESS

The Wudumate Modular Standing is specifically designed to enable those who prefer to perform wudu standing to do so, or if the Modular unit is set into the floor, enables wheelchairs to be wheeled onto the unit. Grab bars can be provided for additional support, and taps provided with wrist blades or sensors for arthritic users.

GRAB RAIL FOR DISABLED MODULAR INSET INTO A WALL TO INCREASE SPACE FOR WHEELCHAIR ACCESS

WM MODULAR WITH GRAB BARS AND ROOM FOR WHEELCHAIR ACCESS

WM MODULAR SHOWING A DISABLED UNIT FOR WHEELCHAIR ACCESS