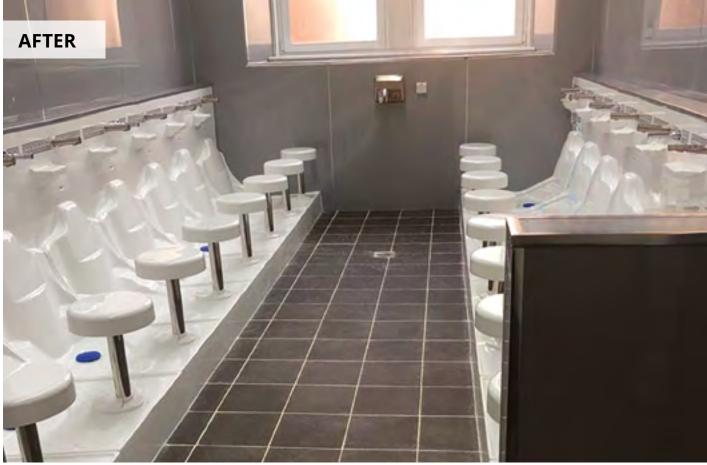

# **WuduMate**®





✓ Proven Quality



## DESIGNED FOR HIGH USAGE, COMMUNAL ABLUTION ENVIRONMENTS



Optional add-on

## **MODULAR ABLUTION APPLIANCES**















### **MODULAR ABLUTION APPLIANCES**

#### **BEFORE / AFTER INSTALLATIONS**





## **MODULAR ABLUTION APPLIANCES**

#### **BEFORE / AFTER INSTALLATIONS**





#### WUDUMATE MODULAR CONFIGURED FOR STANDING AND WHEELCHAIR ACCESS

The Wudumate Modular Standing is specifically designed to enable those who prefer to perform wudu standing to do so, or if the Modular unit is set into the floor, enables wheelchairs to be wheeled onto the unit. Grab bars can be provided for additional support, and taps provided with wrist blades or sensors for arthritic users.





GRAB RAIL FOR DISABLED MODULAR INSET INTO A WALL TO INCREASE SPACE FOR WHEELCHAIR ACCESS



WM MODULAR WITH GRAB BARS AND ROOM FOR WHEELCHAIR ACCESS



WM MODULAR SHOWING A DISABLED UNIT FOR WHEELCHAIR ACCESS

#### A RANGE OF SPECIFICALLY-DESIGNED TAPS

With spouts positioned for most comfortable wudu and to minim