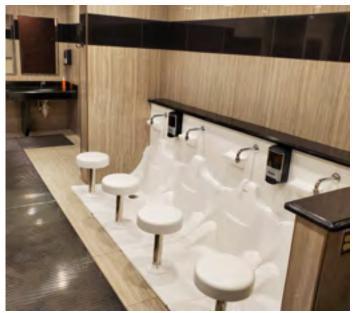

# **WuduMate**®





✓ Proven Quality



## DESIGNED FOR HIGH USAGE, COMMUNAL ABLUTION ENVIRONMENTS



Optional add-on

## **MODULAR ABLUTION APPLIANCES**















### **MODULAR ABLUTION APPLIANCES**

#### **BEFORE / AFTER INSTALLATIONS**





## **MODULAR ABLUTION APPLIANCES**

#### **BEFORE / AFTER INSTALLATIONS**





#### WUDUMATE MODULAR CONFIGURED FOR STANDING AND WHEELCHAIR ACCESS

The Wudumate Modular Standing is specifically designed to enable those who prefer to perform wudu standing to do so, or if the Modular unit is set into the floor, enables wheelchairs to be wheeled onto the unit. Grab bars can be provided for additional support, and taps provided with wrist blades or sensors for arthritic users.





GRAB RAIL FOR DISABLED MODULAR INSET INTO A WALL TO INCREASE SPACE FOR WHEELCHAIR ACCESS



WM MODULAR WITH GRAB BARS AND ROOM FOR WHEELCHAIR ACCESS



WM MODULAR SHOWING A DISABLED UNIT FOR WHEELCHAIR ACCESS

#### A RANGE OF SPECI