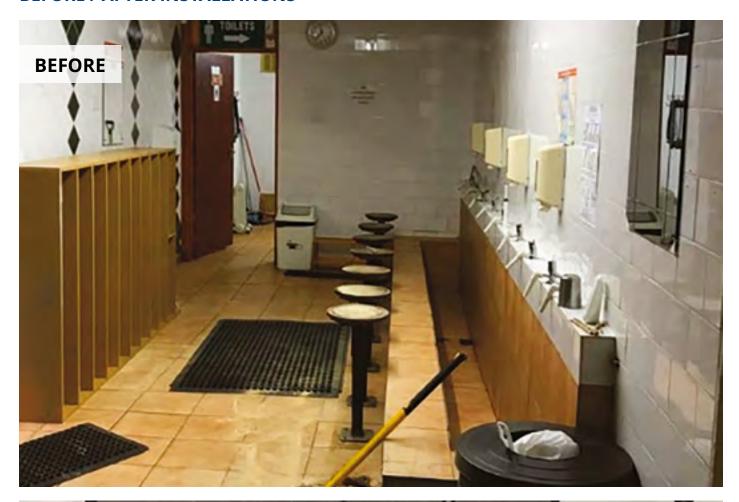

# **WuduMate**®





✓ Proven Quality



## DESIGNED FOR HIGH USAGE, COMMUNAL ABLUTION ENVIRONMENTS



Optional add-on

## **MODULAR ABLUTION APPLIANCES**















### **MODULAR ABLUTION APPLIANCES**

#### **BEFORE / AFTER INSTALLATIONS**





## **MODULAR ABLUTION APPLIANCES**

#### **BEFORE / AFTER INSTALLATIONS**





#### WUDUMATE MODULAR CONFIGURED FOR STANDING AND WHEELCHAIR ACCESS

The Wudumate Modular Standing is specifically designed to enable those who prefer to perform wudu standing to do so, or if the Modular unit is set into the floor, enables wheelchairs to be wheeled onto the unit. Grab bars can be provided for additional support, and taps provided with wrist blades or sensors for arthritic users.





GRAB RAIL FOR DISABLED MODULAR INSET INTO A WALL TO INCREASE SPACE FOR WHEELCHAIR ACCESS



WM MODULAR WITH GRAB BARS AND ROOM FOR WHEELCHAIR ACCESS



WM MODULAR SHOWING A DISABLED UNIT FOR WHEELCHAIR ACCESS

#### A RANGE OF SPECIFICALLY-DESIGNED TAPS

With spouts positioned for most comfortable wudu and to minimise splashing. All models can be purchased separately, with or without WuduMa