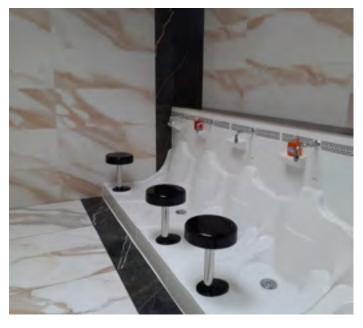

# **WuduMate**®





✓ Proven Quality



## DESIGNED FOR HIGH USAGE, COMMUNAL ABLUTION ENVIRONMENTS



Optional add-on

## **MODULAR ABLUTION APPLIANCES**















### **MODULAR ABLUTION APPLIANCES**

#### **BEFORE / AFTER INSTALLATIONS**





## **MODULAR ABLUTION APPLIANCES**

#### **BEFORE / AFTER INSTALLATIONS**





#### WUDUMATE MODULAR CONFIGURED FOR STANDING AND WHEELCHAIR ACCESS

The Wudumate Modular Standing is specifically designed to enable those who prefer to perform wudu standing to do so, or if the Modular unit is set into the floor, enables wheelchairs to be wheeled onto the unit. Grab bars can be provided for additional support, and taps provided with wrist blades or sensors for arthritic users.





GRAB RAIL FOR DISABLED MODULAR INSET INTO A WALL TO INCREASE SPACE FOR WHEELCHAIR ACCESS



WM MODULAR WITH GRAB BARS AND ROOM FOR WHEELCHAIR ACCESS



WM MODULAR SHOWING A DISABLED UNIT FOR WHEELCHAIR ACCESS

#### A RANGE OF SPE