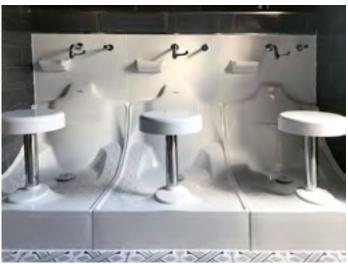

# **WuduMate**®





✓ Proven Quality



## DESIGNED FOR HIGH USAGE, COMMUNAL ABLUTION ENVIRONMENTS



Optional add-on

## **MODULAR ABLUTION APPLIANCES**















### **MODULAR ABLUTION APPLIANCES**

#### **BEFORE / AFTER INSTALLATIONS**





## **MODULAR ABLUTION APPLIANCES**

#### **BEFORE / AFTER INSTALLATIONS**





#### WUDUMATE MODULAR CONFIGURED FOR STANDING AND WHEELCHAIR ACCESS

The Wudumate Modular Standing is specifically designed to enable those who prefer to perform wudu standing to do so, or if the Modular unit is set into the floor, enables wheelchairs to be wheeled onto the unit. Grab bars can be provided for additional support, and taps provided with wrist blades or sensors for arthritic users.





GRAB RAIL FOR DISABLED MODULAR INSET INTO A WALL TO INCREASE SPACE FOR WHEELCHAIR ACCESS



WM MODULAR WITH GRAB BARS AND ROOM FOR WHEELCHAIR ACCESS



WM MODULAR SHOWING A DISABLED UNIT FOR WHEELCHAIR ACCESS

#### A RANGE OF