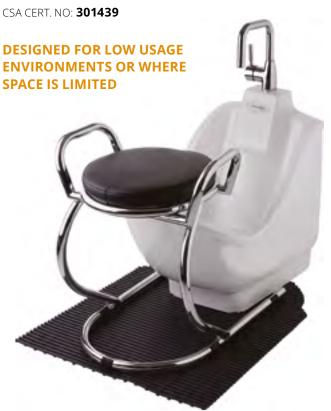

enable those who prefer to perform wudu standing to do so, or if the Modular unit is set into the floor, enables wheelchairs to be wheeled onto the unit. Grab bars can be provided for additional support, and taps provided with wrist blades or sensors for arthritic users.





GRAB RAIL FOR DISABLED MODULAR INSET INTO A WALL TO INCREASE SPACE FOR WHEELCHAIR ACCESS



WM MODULAR WITH GRAB BARS AND ROOM FOR WHEELCHAIR ACCESS



WM MODULAR SHOWING A DISABLED UNIT FOR WHEELCHAIR ACCESS

#### A RANGE OF SPECIFICALLY-DESIGNED TAPS

With spouts positioned for most comfortable wudu and to minimise splashing. All models can be purchased separately, with or without WuduMate stools.

#### WuduMate ModuLar-Compatible Taps







#### WUDUMATE STOOLS INSTALLED SEPARATELY









#### WuduMate COMPACT



### WuduMate CLASSIC

CSA CERT. NO: **301439** 



#### **WuduMate** MOBILE

DESIGNED FOR ANY ENVIRONMENT WHERE THERE IS NO EASY ACCESS TO RUNNING WATER OR DRAINS



WM MOBILE CLOSED FOR STORAGE



#### WuduMate PERSONAL

FOLDABLE, POCKET-SIZED 'LOTA' FOR 'ISTINJA' WHEN TRAVELING



#### WUDUMAT BY HERONRIB

The WuduMat gives you added safety, slip resistance, multi-directional drainage and maximum hygiene. WuduMat contains permanent anti-microbial and anti-fungal properties, which helps protect fungal and bacterial foot infections which is hugely important in mosque ablution areas which are often wet and humid.









Made from strong, non-porous PVC sections with channelled underbars, our matting will automatically self-drain even the largest amounts of water. Therefore, its design p