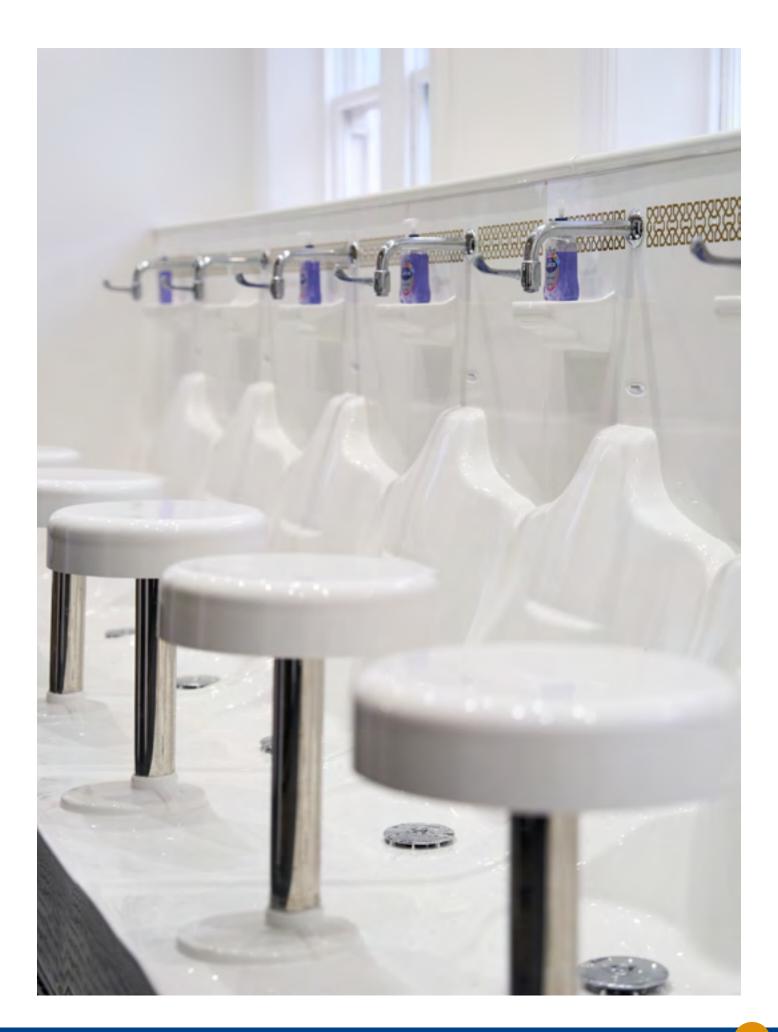

# **WuduMate**®





✓ Proven Quality



## DESIGNED FOR HIGH USAGE, COMMUNAL ABLUTION ENVIRONMENTS



Optional add-on

## **MODULAR ABLUTION APPLIANCES**















### **MODULAR ABLUTION APPLIANCES**

#### **BEFORE / AFTER INSTALLATIONS**





## **MODULAR ABLUTION APPLIANCES**

#### **BEFORE / AFTER INSTALLATIONS**





#### WUDUMATE MODULAR CONFIGURED FOR STANDING AND WHEELCHAIR ACCESS

The Wudumate Modular Standing is specifically designed to enable those who prefer to perform wudu standing to do so, or if the Modular unit is set into the floor, enables wheelchairs to be wheeled onto the unit. Grab bars can be provided for additional support, and taps provided with wrist blades or sensors for arthritic users.





GRAB RAIL FOR DISABLED MODULAR INSET INTO A WALL TO INCREASE SPACE FOR WHEELCHAIR ACCESS



WM MODULAR WITH GRAB BARS AND ROOM FOR WHEELCHAIR ACCESS



WM MODULAR SHOWING A DISABLED UNIT FOR WHEELCHAIR ACCESS

#### A RANGE OF SPECIFICA