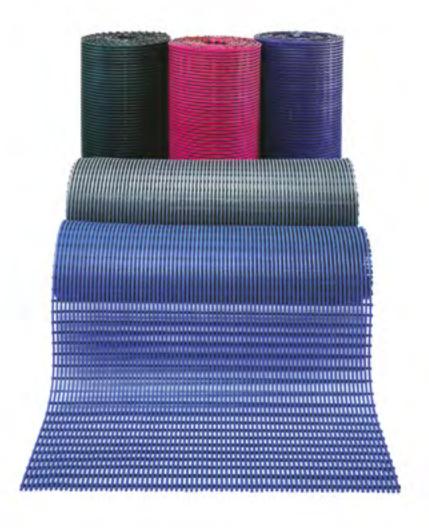

#### WUDUMAT BY HERONRIB

The WuduMat gives you added safety, slip resistance, multi-directional drainage and maximum hygiene. WuduMat contains permanent anti-microbial and anti-fungal properties, which helps protect fungal and bacterial foot infections which is hugely important in mosque ablution areas which are often wet and humid.

Made from strong, non-porous PVC sections with channelled underbars, our matting will automatically self-drain even the largest amounts of water. Therefore, its design provides superior performance in wudu areas and helps prevent

water from entering the prayer hall.

WuduMat by Heronrib is available in 10m / 33ft rolls in widths of 500mm / 2ft, 1m / 3ft, or 1.2m / 4ft, or cut to specific lengths with a slight surcharge. WuduMat is also available shaped to fit the WuduMate Compact and Classic.

INSTANT FOUR-WAY DRAINAGE

It is available in a range of colours.

Scan this Code to download a FREE copy of **Diversity Matters** 

**DIVERSITY MATTERS** is our world-renowned Guide to Best Practice Multi-Faith Room Design available for download from <a href="https://www.wudumate.com">www.wudumate.com</a> or by scanning the QR code above.