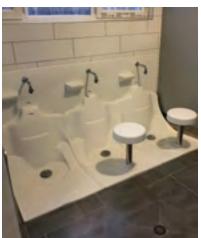

#### A RANGE OF SPECIFICALLY-DESIGNED TAPS

With spouts positioned for most comfortable wudu and to minimise splashing. All models can be purchased separately, with or without WuduMate stools.

#### WUDUMATE STOOLS INSTALLED SEPARATELY