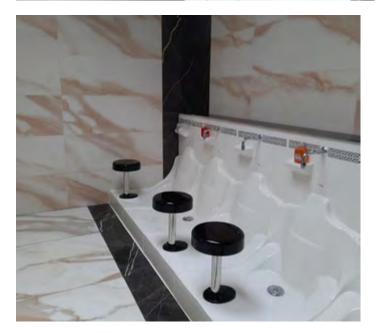

# THE WORLD'S LEADING SUPPLIER OF ABLUTION **APPLIANCES TO MOSQUES AND ISLAMIC CENTRES**

# **WuduMate**<sup>®</sup> 10



info@wudumate.com | 🗗 🛛 🞯 in WuduMateUK www.wudumate.com +44 1784 748080 GMT +1 513 815 3070 PACIFIC TIME ZONE



#### DESIGNED FOR HIGH USAGE, COMMUNAL ABLUTION ENVIRONMENTS



Optional add-on













#### **BEFORE / AFTER INSTALLATIONS**



#### **BEFORE / AFTER INSTALLATIONS**



#### WUDUMATE MODULAR CONFIGURED FOR STANDING AND WHEELCHAIR ACCESS

The WuduMate Modular Disabled is specifically designed to be installed without a seat enabling wheelchairs to be wheeled onto the unit, with grab bars being provided for support, and taps with wrist blades or sensors for ease of use for arthritic users.





GRAB RAIL FOR DISABLED MODULAR INSET INTO A WALL TO INCREASE SPACE



WM MODULAR WITH GRAB BARS AND ROOM FOR WHEELCHAIR ACCESS



WM MODULAR SHOWING A DISABLED UNIT FOR WHEELCHAIR ACCESS

#### **A RANGE OF SPECIFICALLY-DESIGNED TAPS**

With spouts positioned for most comfortable wudu and to minimise splashing.

### WuduMate MODULAR-COMPATIBLE TAPS











WALL MOUNTED TAP CSA