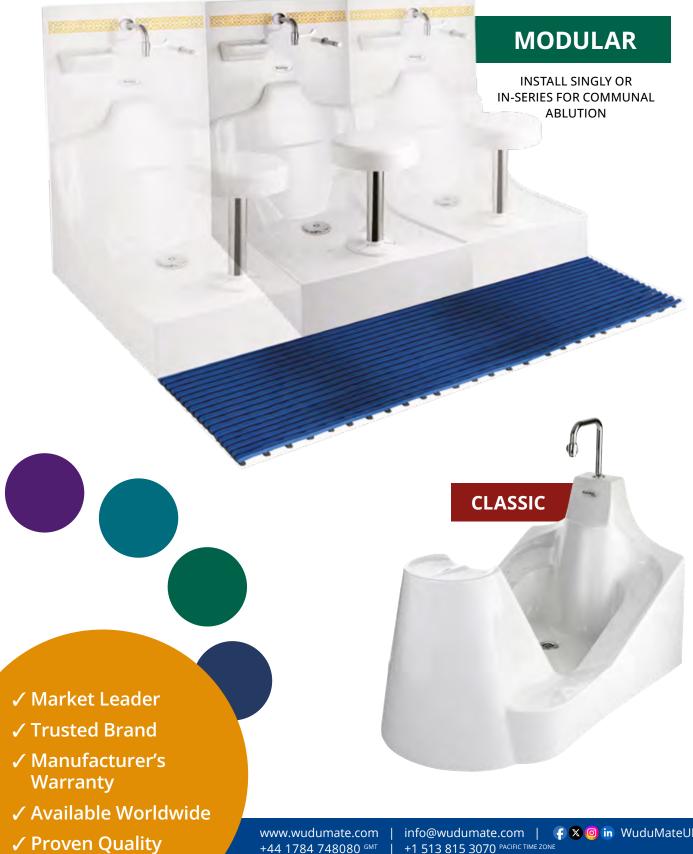

# THE WORLD'S LEADING SUPPLIER OF ABLUTION **APPLIANCES TO MOSQUES AND ISLAMIC CENTRES**

# **WuduMate**<sup>®</sup> 10

info@wudumate.com | 🗗 🛛 🞯 in WuduMateUK www.wudumate.com +44 1784 748080 GMT +1 513 815 3070 PACIFIC TIME ZONE

#### DESIGNED FOR HIGH USAGE, COMMUNAL ABLUTION ENVIRONMENTS

Optional add-on

#### WUDUMATE MODULAR CONFIGURED FOR STANDING AND WHEELCHAIR ACCESS

The WuduMate Modular Disabled is specifically designed to be installed without a seat enabling wheelchairs to be wheeled onto the unit, with grab bars being provided for support, and taps with wrist blades or sensors for ease of use for arthritic users.