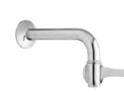

#### **A RANGE OF SPECIFICALLY-DESIGNED TAPS**

With spouts positioned for most comfortable wudu and to minimise splashing.

### WuduMate MODULAR-COMPATIBLE TAPS

WALL MOUNTED TAP CSA CERT. NO: 301439

NON-CONCUSSIVE TAP

AUTO SENSOR TAP

WALL MOUNTED TAP WITH WRIST BLADE CSA CERT. NO: 301439

MANUAL LEVER TAP

BLACK

GREY