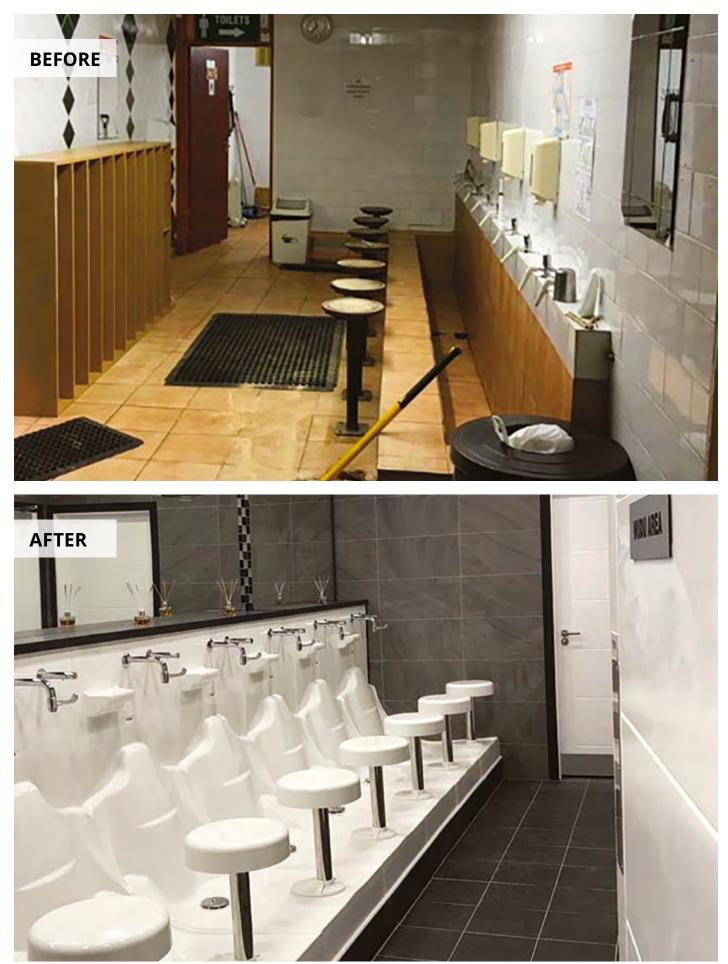

# THE WORLD'S LEADING SUPPLIER OF ABLUTION **APPLIANCES TO MOSQUES AND ISLAMIC CENTRES**

# **WuduMate**<sup>®</sup> 10



info@wudumate.com | 🗗 🛛 🞯 in WuduMateUK www.wudumate.com +44 1784 748080 GMT +1 513 815 3070 PACIFIC TIME ZONE



#### DESIGNED FOR HIGH USAGE, COMMUNAL ABLUTION ENVIRONMENTS



Optional add-on













#### **BEFORE / AFTER INSTALLATIONS**



#### **BEFORE / AFTER INSTALLATIONS**



#### WUDUMATE MODULAR CONFIGURED FOR STANDING AND WHEELCHAIR ACCESS

The WuduMate Modular Disabled is specifically designed to be installed without a seat enabling wheelchairs to be wheeled onto the unit, with grab bars being provided for support, and taps with wrist blades or sensors for ease of use for arthritic users.





GRAB RAIL FOR DISABLED MODULAR INSET INTO A WALL TO INCREASE SPACE



WM MODULAR WITH GRAB BARS AND ROOM FOR WHEELCHAIR ACCESS



WM MODULAR SHOWING A DISABLED UNIT FOR WHEELCHAIR ACCESS

#### **A RANGE OF SPECIFICALLY-DESIGNED TAPS**

With spouts positioned for most comfortable wudu and to minimise splashing.

### WuduMate MODULAR-COMPATIBLE TAPS











WALL MOUNTED TAP CSA CERT. NO: 301439

NON-CONCUSSIVE TAP

AUTO SENSOR TAP

WALL MOUNTED TAP WITH WRIST BLADE