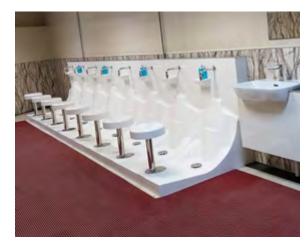

AP

AUTO SENSOR TAP

WALL MOUNTED TAP WITH WRIST BLADE CSA CERT. NO: 301439

MANUAL LEVER TAP









BLACK

GREY





WuduMate COMPACT CSA CERT. NO: 301439

DESIGNED FOR LOW USAGE ENVIRONMENTS OR WHERE SPACE IS LIMITED



# <text><text>

# WuduMate MOBILE

DESIGNED FOR ANY ENVIRONMENT WHERE THERE IS NO EASY ACCESS TO RUNNING WATER OR DRAINS



WM MOBILE CLOSED FOR STORAGE



# WuduMate PERSONAL

FOLDABLE, POCKET-SIZED 'LOTA' FOR 'ISTINJA' WHEN TRAVELING



#### WUDUMAT BY HERONRIB

The WuduMat gives you added safety, slip resistance, multi-directional drainage and maximum hygiene. WuduMat contains permanent anti-microbial and anti-fungal properties, which helps protect fungal and bacterial foot infections which is hugely important in mosque ablution areas which are often wet and humid.









Made from strong, non-porous PVC sections with channelled underbars, our matting will automatically self-drain even the largest amounts of water. Therefore, its design provides superior performance in wudu areas and helps prevent water from entering

WuduMat by Heronrib is available in 10m rolls in widths of 500mm, 1m or 1.2m or cut to specific lengths with a slight surcharge. WuduMat is also available shaped to fit the WuduMate Compact and Classic.

the prayer hall.



It is available in a range of colours.



**DIVERSITY MATTERS** is our world-renowned Guide to Best

Or, scan the QR code above.

WuduMate<sup>®</sup>

PO Box 541, Egham, TW20 0WN, UK

Practice in Multi-Faith Room Design. You can download the latest edition on our website: www.wudumate.com

Scan this Code to downloa