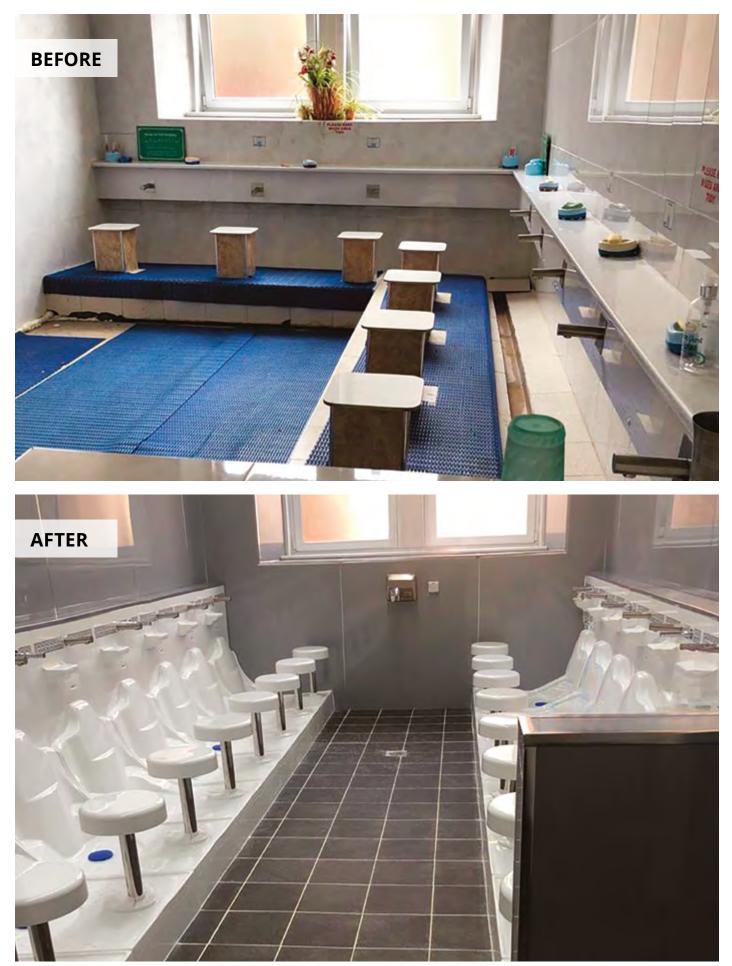

# THE WORLD'S LEADING SUPPLIER OF ABLUTION **APPLIANCES TO MOSQUES AND ISLAMIC CENTRES**

# **WuduMate**<sup>®</sup> 10



info@wudumate.com | 🗗 🛛 🞯 in WuduMateUK www.wudumate.com +44 1784 748080 GMT +1 513 815 3070 PACIFIC TIME ZONE



#### DESIGNED FOR HIGH USAGE, COMMUNAL ABLUTION ENVIRONMENTS



Optional add-on













#### **BEFORE / AFTER INSTALLATIONS**



#### **BEFORE / AFTER INSTALLATIONS**



#### WUDUMATE MODULAR CONFIGURED FOR STANDING AND WHEELCHAIR ACCESS

The WuduMate Modular Disabled is specifically designed to be installed without a seat enabling wheelchairs to be wheeled onto the unit, with grab bars being provided for support, and taps with wrist blades or sensors for ease of use for arthritic users.





GRAB RAIL FOR DISABLED MODULAR INSET INTO A WALL TO INCREASE SPACE



WM MODULAR WITH GRAB BARS AND ROOM FOR WHEELCHAIR ACCESS



WM MODULAR SHOWING A DISABLED UNIT FOR WHEELCHAIR ACCESS

#### **A RANGE OF SPECIFICALLY-DESIGNED TAPS**

With spouts positioned for most comfortable wudu and to minimise splashing.

### WuduMate MODULAR-COMPATIBLE TAPS











WALL MOUNTED TAP CSA CERT. NO: 301439

NON-CONCUSSIVE TAP

AUTO SENS