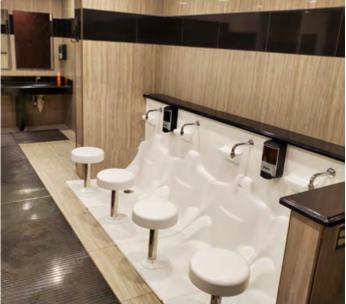

# THE WORLD'S LEADING SUPPLIER OF ABLUTION **APPLIANCES TO MOSQUES AND ISLAMIC CENTRES**

# **WuduMate**<sup>®</sup> 10



info@wudumate.com | 🗗 🛛 🞯 in WuduMateUK www.wudumate.com +44 1784 748080 GMT +1 513 815 3070 PACIFIC TIME ZONE



#### DESIGNED FOR HIGH USAGE, COMMUNAL ABLUTION ENVIRONMENTS



Optional add-on













#### **BEFORE / AFTER INSTALLATIONS**



#### **BEFORE / AFTER INSTALLATIONS**



#### WUDUMATE MODULAR CONFIGURED FOR STANDING AND WHEELCHAIR ACCESS

The WuduMate Modular Disabled is specifically designed to be installed without a seat enabling wheelchairs to be wheeled onto the unit, with grab bars being provided for support, and taps with wrist blades or sensors for ease of use for arthritic users.





GRAB RAIL FOR DISABLED MODULAR INSET INTO A WALL TO INCREASE SPACE



WM MODULAR WITH GRAB BARS AND ROOM FOR WHEELCHAIR ACCESS



WM MODULAR SHOWING A DISABLED UNIT FOR WHEELCHAIR ACCESS

#### **A RANGE OF SPECIFICALLY-DESIGNED TAPS**

With spouts positioned for most comfortable wudu and to minimise splashing.

### WuduMate MODULAR-COMPATIBLE TAPS











WALL MOUNTED TAP CSA CE