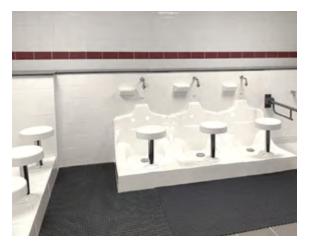

AUTO SENSOR TAP

WALL MOUNTED TAP WITH WRIST BLADE CSA CERT. NO: 301439

MANUAL LEVER TAP









BLACK

GREY





WuduMate COMPACT CSA CERT. NO: 301439

DESIGNED FOR LOW USAGE ENVIRONMENTS OR WHERE SPACE IS LIMITED



# <text><text>

# WuduMate MOBILE

DESIGNED FOR ANY ENVIRONMENT WHERE THERE IS NO EASY ACCESS TO RUNNING WATER OR DRAINS



WM MOBILE CLOSED FOR STORAGE



# WuduMate PERSONAL

FOLDABLE, POCKET-SIZED 'LOTA' FOR 'ISTINJA' WHEN TRAVELING



#### WUDUMAT BY HERONRIB

The WuduMat gives you added safety, slip resistance, multi-directional drainage and maximum hygiene. WuduMat contains permanent anti-microbial and anti-fungal properties, which helps protect fungal and bacterial foot infections which is hugely important in mosque ablution areas which are often wet and humid.









Made from strong, non-porous PVC sections with channelled underbars, our matting will automatically self-drain even the largest amounts of water. Therefore, its design provides superior performance in wudu areas and helps prevent water from entering

WuduMat by Heronrib is available in 10m rolls in widths of 500mm, 1m or 1.2m or cut to specific lengths with a slight surcharge. WuduMat is also available shaped to fit the WuduMate Compact and Classic.

the prayer hall.



It is available in a range of colours.



**DIVERSITY MATTERS** is our world-renowned Guide to Best

Or, scan the QR code above.

WuduMate<sup>®</sup>

PO Box 541, Egham, TW20 0WN, UK

Practice in Multi-Faith Room Design. You can download the latest edition on our website: www.wudumate.com

Scan this Code to download a