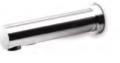

#### **A RANGE OF SPECIFICALLY-DESIGNED TAPS**

With spouts positioned for most comfortable wudu and to minimise splashing.

### WuduMate MODULAR-COMPATIBLE TAPS

WALL MOUNTED TAP CSA CERT. NO: 301439

NON-CONCUSSIVE TAP

AUTO SENSOR TAP

WALL MOUNTED TAP WITH WRIST BLADE CSA CERT. NO: 301439

MANUAL LEVER TAP

BLACK

GREY