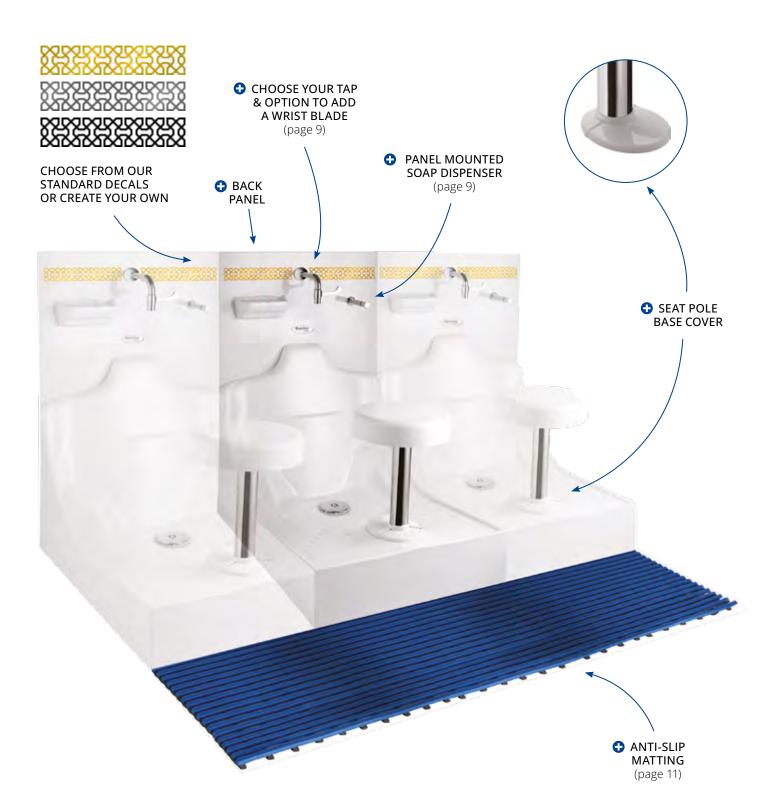

#### DESIGNED FOR HIGH USAGE, COMMUNAL ABLUTION ENVIRONMENTS

Optional add-on

#### **A RANGE OF SPECIFICALLY-DESIGNED TAPS**

With spouts positioned for most comfortable wudu and to minimise splashing.

### WuduMate MODULAR-COMPATIBLE TAPS

WALL MOUNTED TAP CSA CERT. NO: 301439

NON-CONCUSSIVE TAP

AUTO SENSOR TAP

WALL MOUNTED TAP WITH WRIST BLADE CSA CERT. NO: 301439

MANUAL LEVER TAP

BLACK

GREY