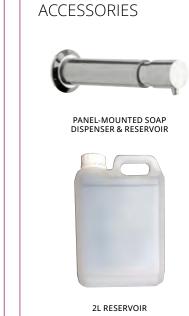

ACCESS

The WuduMate Modular Disabled is specifically designed to be installed without a seat enabling wheelchairs to be wheeled onto the unit, with grab bars being provided for support, and taps with wrist blades or sensors for ease of use for arthritic users.





GRAB RAIL FOR DISABLED MODULAR INSET INTO A WALL TO INCREASE SPACE



WM MODULAR WITH GRAB BARS AND ROOM FOR WHEELCHAIR ACCESS



WM MODULAR SHOWING A DISABLED UNIT FOR WHEELCHAIR ACCESS

#### **A RANGE OF SPECIFICALLY-DESIGNED TAPS**

With spouts positioned for most comfortable wudu and to minimise splashing.

### WuduMate MODULAR-COMPATIBLE TAPS











WALL MOUNTED TAP CSA CERT. NO: 301439

NON-CONCUSSIVE TAP

AUTO SENSOR TAP

WALL MOUNTED TAP WITH WRIST BLADE CSA CERT. NO: 301439

MANUAL LEVER TAP









BLACK

GREY





WuduMate COMPACT CSA CERT. NO: 301439

DESIGNED FOR LOW USAGE ENVIRONMENTS OR WHERE SPACE IS LIMITED



# <text><text>

# WuduMate MOBILE

DESIGNED FOR ANY ENVIRONMENT WHERE THERE IS NO EASY ACCESS TO RUNNING WATER OR DRAINS



WM MOBILE CLOSED FOR STORAGE



# WuduMate PERSONAL

FOLDABLE, POCKET-SIZED 'LOTA' FOR 'ISTINJA' WHEN TRAVELING



#### WUDUMAT BY HERONRIB

The WuduMat gives you added safety, slip resistance, multi-directional drainage and maximum hygiene. WuduMat contains permanent anti-microbial and anti-fungal properties, which helps protect fungal and bacterial foot infections which is hugely important in mosque ablution areas which are often wet and humid.









Made from strong, non-porous PVC sections with channelled underbars, our matting will automatically self-dra