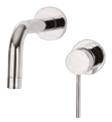

#### **A RANGE OF SPECIFICALLY-DESIGNED TAPS**

With spouts positioned for most comfortable wudu and to minimise splashing.

### WuduMate MODULAR-COMPATIBLE TAPS

WALL MOUNTED TAP CSA CERT. NO: 301439

NON-CONCUSSIVE TAP

AUTO SENSOR TAP

WALL MOUNTED TAP WITH WRIST BLADE CSA CERT. NO: 301439

MANUAL LEVER TAP

BLACK

GREY