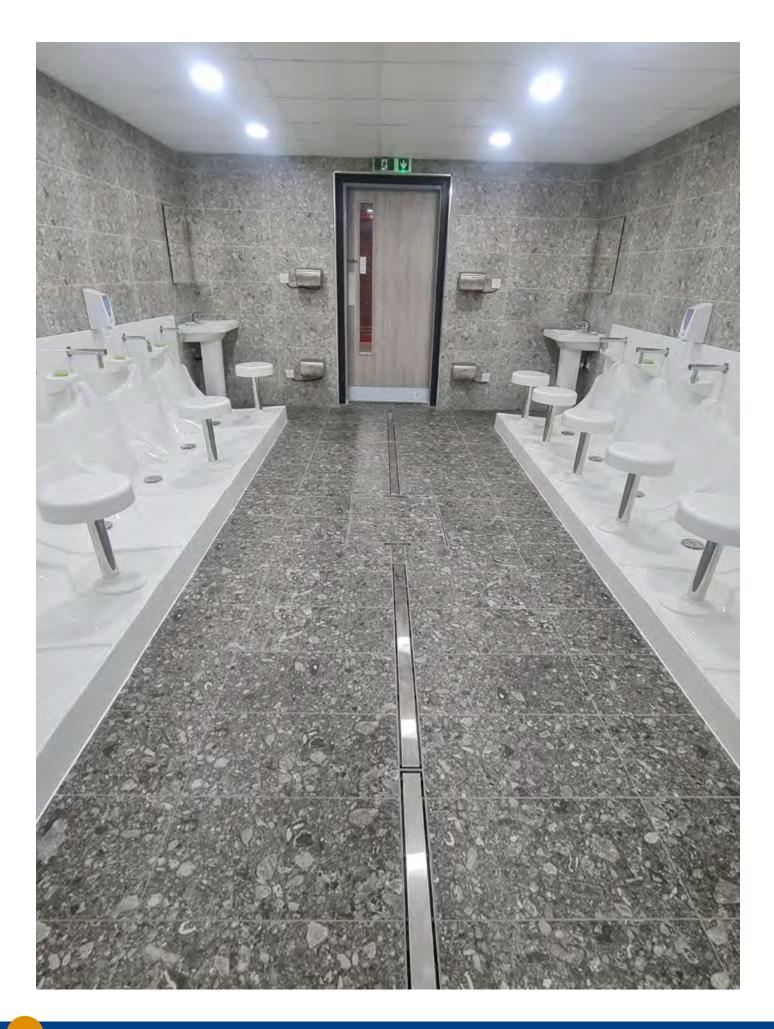

# THE WORLD'S LEADING SUPPLIER OF ABLUTION **APPLIANCES TO MOSQUES AND ISLAMIC CENTRES**

# **WuduMate**<sup>®</sup> 10



info@wudumate.com | 🗗 🛛 🞯 in WuduMateUK www.wudumate.com +44 1784 748080 GMT +1 513 815 3070 PACIFIC TIME ZONE



#### DESIGNED FOR HIGH USAGE, COMMUNAL ABLUTION ENVIRONMENTS



Optional add-on













#### **BEFORE / AFTER INSTALLATIONS**



#### **BEFORE / AFTER INSTALLATIONS**



#### WUDUMATE MODULAR CONFIGURED FOR STANDING AND WHEELCHAIR ACCESS

The WuduMate Modular Disabled is specifically designed to be installed without a seat enabling wheelchairs to be wheeled onto the unit, with grab bars being provided for support, and taps with wrist blades or sensors for ease of use for arthritic users.





GRAB RAIL FOR DISABLED MODULAR INSET INTO A WALL TO INCREASE SPACE



WM MODULAR WITH GRAB BARS AND ROOM FOR WHEELCHAIR ACCESS



WM MODULAR SHOWING A DISABLED UNIT FOR WHEELCHAIR ACCESS

#### **A RANGE OF SPECIFICALLY-DESIGNED TAPS**

With spouts positioned for most comfortable wudu and to minimise splashing.

### WuduMate MODULAR-COMPATIBLE TAPS











WALL MOUNTED TAP CSA CERT