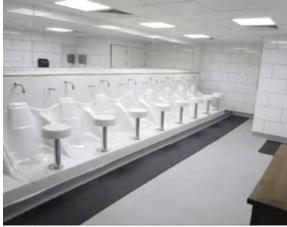

AUTO SENSOR TAP

WALL MOUNTED TAP WITH WRIST BLADE CSA CERT. NO: 301439

MANUAL LEVER TAP









BLACK

GREY





WuduMate COMPACT CSA CERT. NO: 301439

DESIGNED FOR LOW USAGE ENVIRONMENTS OR WHERE SPACE IS LIMITED



# <text><text>

# WuduMate MOBILE

DESIGNED FOR ANY ENVIRONMENT WHERE THERE IS NO EASY ACCESS TO RUNNING WATER OR DRAINS



WM MOBILE CLOSED FOR STORAGE



# WuduMate PERSONAL

FOLDABLE, POCKET-SIZED 'LOTA' FOR 'ISTINJA' WHEN TRAVELING



#### WUDUMAT BY HERONRIB

The WuduMat gives you added safety, slip resistance, multi-directional drainage and maximum hygiene. WuduMat contains permanent anti-microbial and anti-fungal properties, which helps protect fungal and bacterial foot infections which is hugely important in mosque ablution areas which are often wet and humid.









Made from strong, non-porous PVC sections with channelled underbars, our matting will automatically self-drain even the largest amounts of water. Therefore, its design provides superior performance in wudu areas and helps prevent water from entering

WuduMat by Heronrib is available in 10m rolls in widths of 500mm, 1m or 1.2m or cut to specific lengths with a slight surcharge. WuduMat is also available shaped to fit the WuduMate Compact and Classic.

the prayer hall.



It is available in a range of colours.



**DIVERSITY MATTERS** is our world-renowned Guide to Best

Or, scan the QR code above.

WuduMate<sup>®</sup>

PO Box 541, Egham, TW20 0WN, UK

Practice in Multi-Faith Room Design. You can download the latest edition on our website: www.wudumate.com

Scan this Code to download