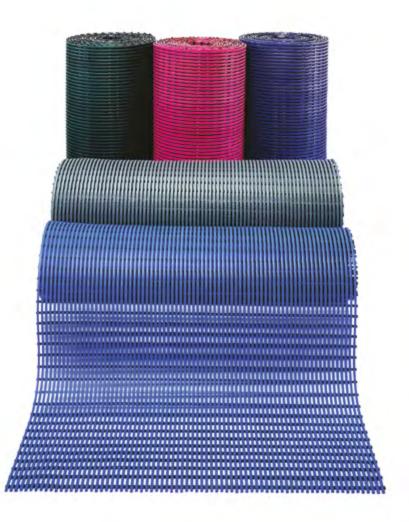

#### WUDUMAT BY HERONRIB

The WuduMat gives you added safety, slip resistance, multi-directional drainage and maximum hygiene. WuduMat contains permanent anti-microbial and anti-fungal properties, which helps protect fungal and bacterial foot infections which is hugely important in mosque ablution areas which are often wet and humid.

Made from strong, non-porous PVC sections with channelled underbars, our matting will automatically self-drain even the largest amounts of water. Therefore, its design provides superior performance in wudu areas and helps prevent water from entering

WuduMat by Heronrib is available in 10m rolls in widths of 500mm, 1m or 1.2m or cut to specific lengths with a slight surcharge. WuduMat is also available shaped to fit the WuduMate Compact and Classic.