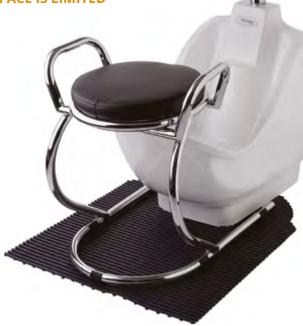

#### WUDUMATE MODULAR CONFIGURED FOR STANDING AND WHEELCHAIR ACCESS

The WuduMate Modular Disabled is specifically designed to be installed without a seat enabling wheelchairs to be wheeled onto the unit, with grab bars being provided for support, and taps with wrist blades or sensors for ease of use for arthritic users.

GRAB RAIL FOR DISABLED MODULAR INSET INTO A WALL TO INCREASE SPACE

WM MODULAR WITH GRAB BARS AND ROOM FOR WHEELCHAIR ACCESS

WM MODULAR SHOWING A DISABLED UNIT FOR WHEELCHAIR ACCESS