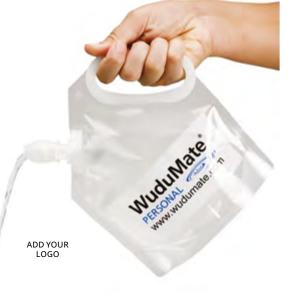

LAR WITH GRAB BARS AND ROOM FOR WHEELCHAIR ACCESS



WM MODULAR SHOWING A DISABLED UNIT FOR WHEELCHAIR ACCESS

#### **A RANGE OF SPECIFICALLY-DESIGNED TAPS**

With spouts positioned for most comfortable wudu and to minimise splashing.

### WuduMate MODULAR-COMPATIBLE TAPS











WALL MOUNTED TAP CSA CERT. NO: 301439

NON-CONCUSSIVE TAP

AUTO SENSOR TAP

WALL MOUNTED TAP WITH WRIST BLADE CSA CERT. NO: 301439

MANUAL LEVER TAP









BLACK

GREY





WuduMate COMPACT CSA CERT. NO: 301439

DESIGNED FOR LOW USAGE ENVIRONMENTS OR WHERE SPACE IS LIMITED



# <text><text>

# WuduMate MOBILE

DESIGNED FOR ANY ENVIRONMENT WHERE THERE IS NO EASY ACCESS TO RUNNING WATER OR DRAINS



WM MOBILE CLOSED FOR STORAGE



# WuduMate PERSONAL

FOLDABLE, POCKET-SIZED 'LOTA' FOR 'ISTINJA' WHEN TRAVELING



#### WUDUMAT BY HERONRIB

The WuduMat gives you added safety, slip resistance, multi-directional drainage and maximum hygiene. WuduMat contains permanent anti-microbial and anti-fungal properties, which helps protect fungal and bacterial foot infections which is hugely important in mosque ablution areas which are often wet and humid.









Made from strong, non-porous PVC sections with channelled underbars, our matting will automatically self-drain even the largest amounts of water. Therefore, its design provides superior performance in wudu areas and helps prevent water from entering

WuduMat by Heronrib is available in 10m rolls in widths of 500mm, 1m or 1.2m or cut to specific lengths with a slight surcharge. WuduMat is also available shaped to fit the WuduMate Compact and Classic.