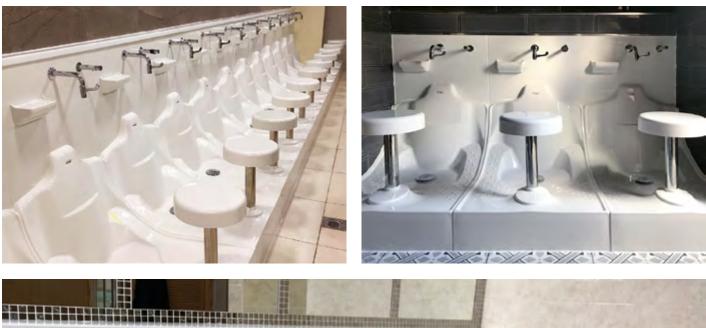

# THE WORLD'S LEADING SUPPLIER OF ABLUTION **APPLIANCES TO MOSQUES AND ISLAMIC CENTRES**

# **WuduMate**<sup>®</sup> 10



info@wudumate.com | 🗗 🛛 🞯 in WuduMateUK www.wudumate.com +44 1784 748080 GMT +1 513 815 3070 PACIFIC TIME ZONE



#### DESIGNED FOR HIGH USAGE, COMMUNAL ABLUTION ENVIRONMENTS



Optional add-on













#### **BEFORE / AFTER INSTALLATIONS**



#### **BEFORE / AFTER INSTALLATIONS**



#### WUDUMATE MODULAR CONFIGURED FOR STANDING AND WHEELCHAIR ACCESS

The WuduMate Modular Disabled is specifically designed to be installed without a seat enabling wheelchairs to be wheeled onto the unit, with grab bars being provided for support, and taps with wrist blades or sensors for ease of use for arthritic users.





GRAB RAIL FOR DISABLED MODULAR INSET INTO A WALL TO INCREASE SPACE



WM MODULAR WITH GRAB BARS AND ROOM FOR WHEELCHAIR ACCESS



WM MODULAR SHOWING A DISABLED UNIT FOR WHEELCHAIR ACCESS

#### **A RANGE OF SPECIFICALLY-DESIGNED TAPS**

With spouts positioned for most comfortable wudu and to minimise splashing.

### WuduMate MODULAR-COMPATIBLE TAPS











WALL MOUNTED TAP