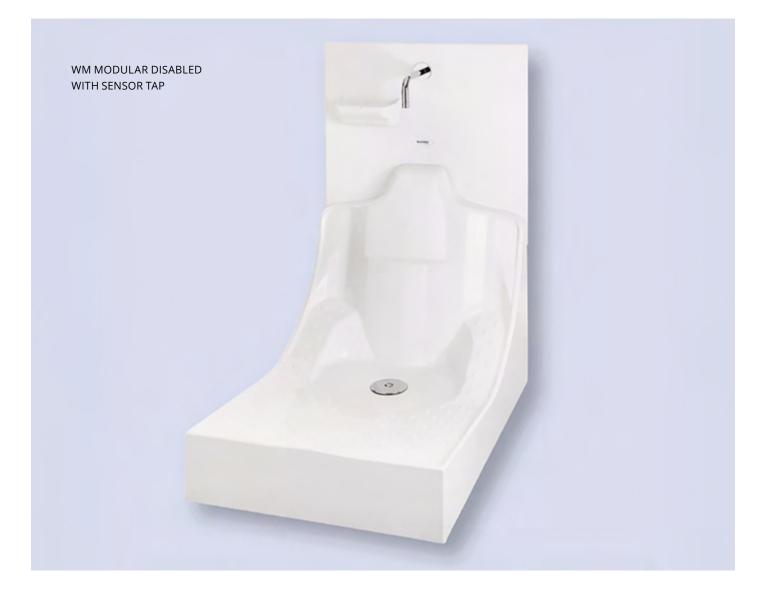

#### WUDUMATE MODULAR CONFIGURED FOR STANDING AND WHEELCHAIR ACCESS

The WuduMate Modular Disabled is specifically designed to be installed without a seat enabling wheelchairs to be wheeled onto the unit, with grab bars being provided for support, and taps with wrist blades or sensors for ease of use for arthritic users.

GRAB RAIL FOR DISABLED MODULAR INSET INTO A WALL TO INCREASE SPACE

WM MODULAR WITH GRAB BARS AND ROOM FOR WHEELCHAIR ACCESS

WM MODULAR SHOWING A DISABLED UNIT FOR WHEELCHAIR ACCESS