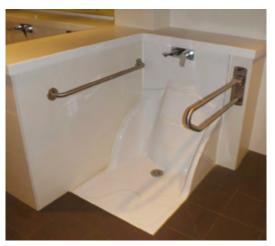

#### WUDUMATE MODULAR CONFIGURED FOR STANDING AND WHEELCHAIR ACCESS

The WuduMate Modular Disabled is specifically designed to be installed without a seat enabling wheelchairs to be wheeled onto the unit, with grab bars being provided for support, and taps with wrist blades or sensors for ease of use for arthritic users.

GRAB RAIL FOR DISABLED MODULAR INSET INTO A WALL TO INCREASE SPACE

WM MODULAR WITH GRAB BARS AND ROOM FOR WHEELCHAIR ACCESS

WM MODULAR SHOWING A DISABLED UNIT FOR WHEELCHAIR ACCESS