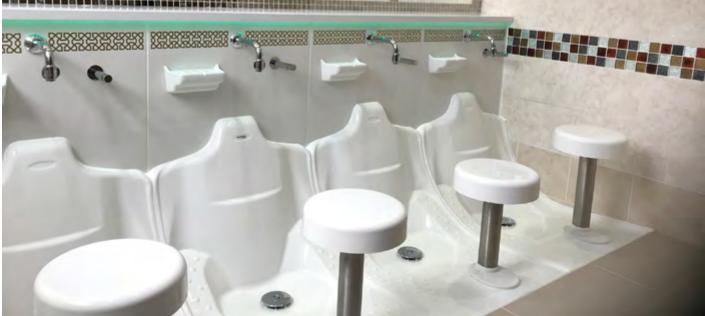

# THE WORLD'S LEADING SUPPLIER OF ABLUTION **APPLIANCES TO MOSQUES AND ISLAMIC CENTRES**

# **WuduMate**<sup>®</sup> 10



info@wudumate.com | 🗗 🛛 🞯 in WuduMateUK www.wudumate.com +44 1784 748080 GMT +1 513 815 3070 PACIFIC TIME ZONE



#### DESIGNED FOR HIGH USAGE, COMMUNAL ABLUTION ENVIRONMENTS



Optional add-on













#### **BEFORE / AFTER INSTALLATIONS**



#### **BEFORE / AFTER INSTALLATIONS**



#### WUDUMATE MODULAR CONFIGURED FOR STANDING AND WHEELCHAIR ACCESS

The WuduMate Modular Disabled is specifically designed to be installed without a seat enabling wheelchairs to be wheeled onto the unit, with grab bars being provided for support, and taps with wrist blades or sensors for ease of use for arthritic users.





GRAB RAIL FOR DISABLED MODULAR INSET INTO A WALL TO INCREASE SPACE



WM MODULAR WITH GRAB BARS AND ROOM FOR WHEELCHAIR ACCESS



WM MODULAR SHOWING A DISABLED UNIT FOR WHEELCHAIR ACCESS

#### **A RANGE OF SPECIFICALLY-DESIGNED TAPS**

With spouts positioned for most comfortable wudu and to minimise splashing.

### WuduMate MODULAR-COMPATIBLE TAPS











WALL MOUNTED TAP CS