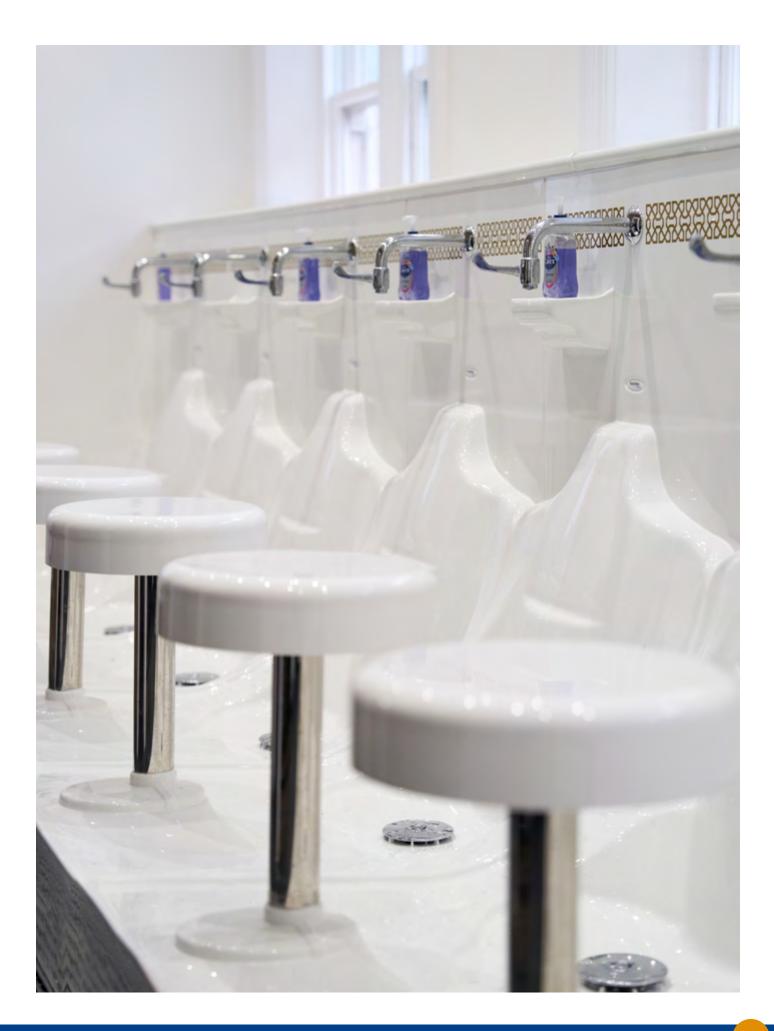

#### **A RANGE OF SPECIFICALLY-DESIGNED TAPS**

With spouts positioned for most comfortable wudu and to minimise splashing.

### WuduMate MODULAR-COMPATIBLE TAPS

WALL MOUNTED TAP CSA CERT. NO: 301439

NON-CONCUSSIVE TAP

AUTO SENSOR TAP

WALL MOUNTED TAP WITH WRIST BLADE CSA CERT. NO: 301439

MANUAL LEVER TAP

BLACK

GREY