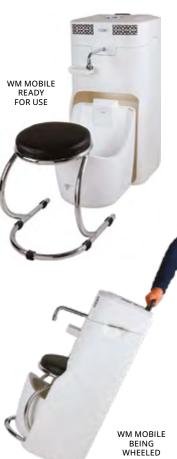

# WuduMate MOBILE

DESIGNED FOR ANY ENVIRONMENT WHERE THERE IS NO EASY ACCESS TO RUNNING WATER OR DRAINS

WM MOBILE CLOSED FOR STORAGE