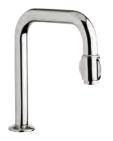

# WuduMate MODULAR

WALL MOUNTED TAP

CSA CERT. NO: 301439

NON CONCUSSIVE TAP

WALL MOUNTED TAP

WITH WRIST BLADE

CSA CERT. NO: 301439

MANUAL LEVEL TAP