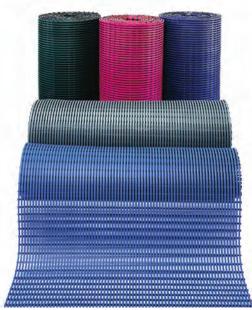

#### **ANTI-SLIP MATTING**

**WuduMat by Heronrib** gives you added safety, slip resistance, multi-directional drainage and maximum hygiene.

Made from strong, non-porous PVC sections with channelled underbars, our matting will automatically self-drain even the largest amounts of water. Therefore, its design provides superior performance in wudu areas and helps prevent water from entering the prayer hall.

WuduMat by Heronrib is available in 10m rolls in widths of 500mm, 1m or 1.2m or cut to specific lengths with a slight surcharge. WuduMat is also available shaped to fit the WuduMate Compact and Classic.

It is available in a range of colours.

Instant 4 way drainage

WUDUMATE COMPACT WITH NON-SLIP SHAPED MAT

WUDUMATE CLASSIC WITH NON-SLIP SHAPED MAT

WUDUMATE MODULAR WITH NON-SLIP MATTING & FOOT DRYERS