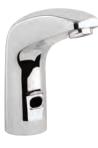

### A RANGE OF TAPS SPECIFICALLY DESIGNED WITH EACH WUDUMATE MODEL

With spouts positioned for most comfortable wudu and to minimise splashing

WuduMate COMPACT WuduMate CLASSIC

SENSOR TAP

MANUAL LEVER PILLAR TAP SQUARE

PILLAR TAP SQUARE

PILLAR TAP SQUARE WITH WRIST BLADE

ANTI-LIGATURE TAP