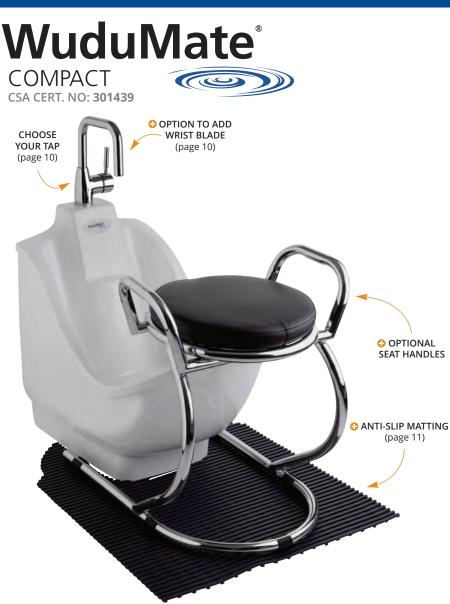

#### DESIGNED FOR LOW USAGE ENVIRONMENTS OR WHERE SPACE IS LIMITED

#### For the user:

- Safe, comfortable and dignified wudu appliance
- Designed together with numerous WuduMate taps to ensure that the spouts are in the most comfortable position for wudu and at the right angle to minimise splashing
- The chromed steel stool can be moved to provide a comfortable wudu position for adults, children and wheelchair users, and stored neatly over the unit when not being used
- Accommodates children and adults

# WuduMate COMPACT

The WuduMate Compact's stool can be pushed aside to provide wheelchair access, with grab bars being provided for support, and taps with wrist blades or sensors for ease of use for arthritic users.