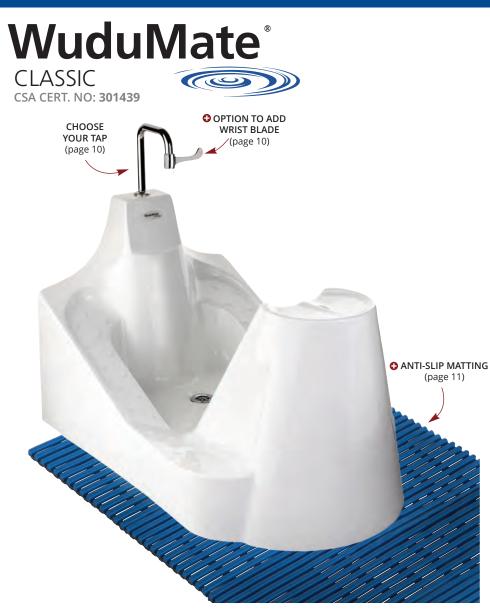

### DESIGNED FOR MEDIUM USAGE ENVIRONMENTS

#### For the buyer:

- Manufactured in high quality, easy to clean sanitary grade acrylic
- The WuduMate Classic's fixed, almost indestructible seat is ideal for a public wudu facility

#### For the contractor:

Easy to install
'Water-in' and 'waste-out' through either the floor or rear of the unit; negating the need for sub-floor access

#### For the user:

- Safe, comfortable and dignified wudu
- Designed together with numerous WuduMate taps to ensure that the spouts are in the most comfortable position for wudu and at the right angle to minimise splashing
- Accommodates children and adults