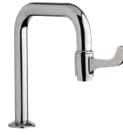

PILLAR TAP SQUARE

PILLAR TAP SQUARE WITH WRIST BLADE

ANTI-LIGATURE TAP

# WuduMate MODULAR

WALL MOUNTED TAP

CSA CERT. NO: 301439

NON CONCUSSIVE TAP

WALL MOUNTED TAP

WITH WRIST BLADE

CSA CERT. NO: 301439

MANUAL LEVEL TAP