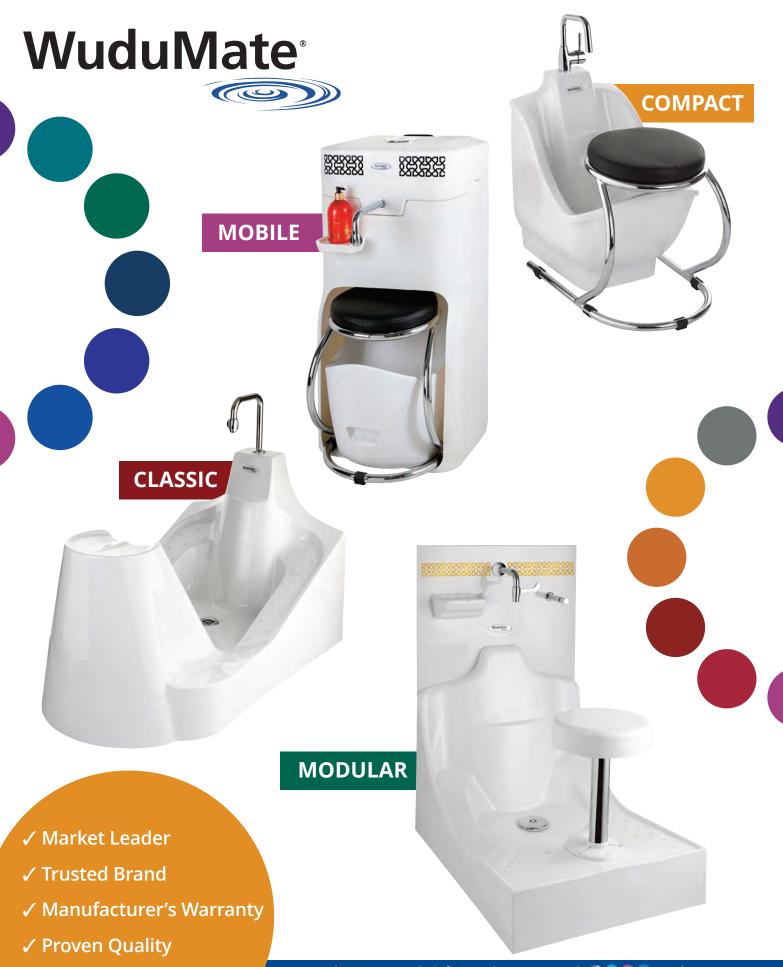

#### DESIGNED FOR LOW USAGE ENVIRONMENTS OR WHERE SPACE IS LIMITED

### DESIGNED FOR MEDIUM USAGE ENVIRONMENTS

#### DESIGNED FOR HIGH USAGE, COMMUNAL ABLUTION ENVIRONMENTS

### **BEFORE / AFTER INSTALLATIONS**

Optional add-on

DESIGNED FOR ANY ENVIRONMENT WHERE THERE IS NO EASY ACCESS TO RUNNING WATER OR DRAINS