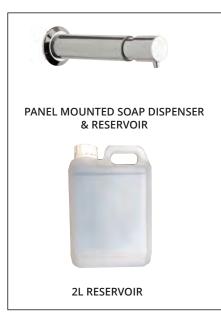

ACCESSORIES

BSP TO NPS ADAPTER

THERMOSTATIC MIXING VALVE (TMV)

AERATORS / WATERSAVERS