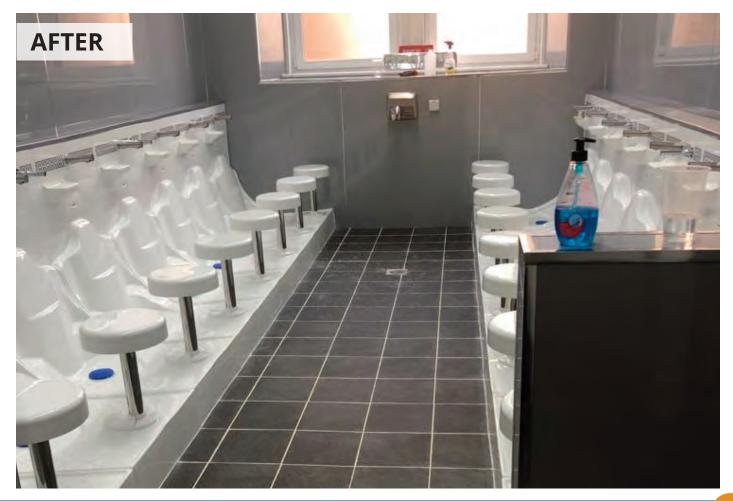

and Disabled Discrimination Act (DDA) compliance risks

#### For the user:

- Safe, comfortable and dignified wudu appliance
- The stainless steel pole can be installed with the seat closer or further away from the tap to accommodate for children and adults
- Designed together with numerous WuduMate taps to ensure that the spouts are in the most comfortable position for wudu and at the right angle to minimise splashing

| WuduMate Mobile page                   | 7  |
|----------------------------------------|----|
| Wudumate Personal page                 | 8  |
| Accessibility page                     | 9  |
| Taps<br>Aerators<br>Soap Dispenserpage | 10 |
| Anti-Slip Matting<br>Signagepage       | 11 |
| Diversity Matters page                 | 12 |

## **BEFORE / AFTER INSTALLATIONS**





### **BEFORE / AFTER INSTALLATIONS**







Optional add-on





DESIGNED FOR ANY ENVIRONMENT WHERE THERE IS NO EASY ACCESS TO RUNNING WATER OR DRAINS

# **FEATURES**

#### For the employer:

- Supports Corporate Social Responsibility (CSR), equality and diversity policies
- Mitigates health & safety risks and Disabled Discrimination Act (DDA) compliance risks

# For the building owner (hotels, prisons, police stations, university halls of residence, etc):

- A moveable wudu unit that can be wheeled to individuals rooms for ritual washing
- For the user:
- Safe, comfortable and dignified personal wudu appliance in a choice of colours: Grey, White Marble, Sandstone
- Compact, moveable WuduMate with handle and wheels for moving from one location to another
- Manufactured with integral clea