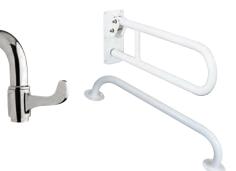

#### ACCESSORIES

TAPS WITH WRIST BLADES

GRAB RAIL FOR DISABLED MODULAR INSET INTO A WALL TO INCREASE SPACE