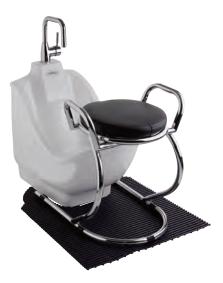

#### DESIGNED FOR LOW USAGE ENVIRONMENTS OR WHERE SPACE IS LIMITED

#### For the buyer:

- Manufactured in high quality, easy to clean porcelain or sanitary grade acrylic
- For the contractor:
- Easy to install
- 'Water-in' and 'waste-out' through either the floor or rear of the unit; negating the need for sub-floor access

#### For the employer:

- Supports Corporate Social Responsibility (CSR), equality and diversity policies
- Mitigates health & safety risks and Disabled Discrimination Act (DDA) compliance risks

#### For the user:

- Safe, comfortable and dignified wudu appliance
- Designed together with numerous WuduMate taps to ensure that the spouts are in the most comfortable position for wudu and at the right angle to minimise splashing
- The chromed steel stool can be moved to provide a comfortable wudu position for adults, children and wheelchair users, and stored neatly over the unit when not being used
- Accommodates children and adults