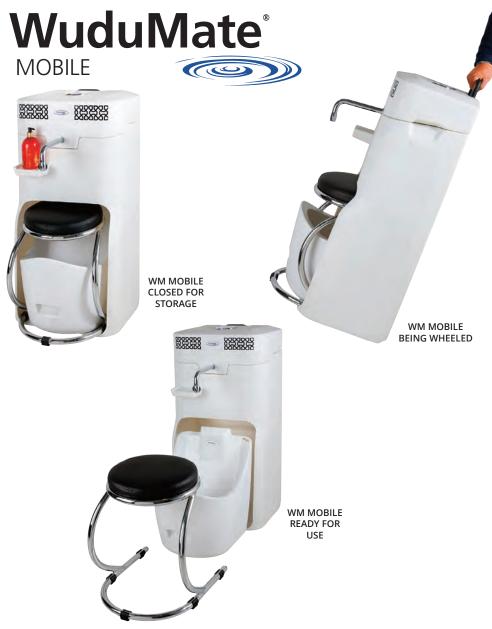

# For the building owner (hotels, prisons, police stations, university halls of residence, etc):

- A moveable wudu unit that can be wheeled to individuals rooms for ritual washing
- For the user:
- Safe, comfortable and dignified personal wudu appliance in a choice of colours: Grey, White Marble, Sandstone
- Compact, moveable WuduMate with handle and wheels for moving from one location to another
- Manufactured with integral clean and grey water reservoirs in HDPE Plastic
- Can be wheeled and stored until required
   Retractable stool and bowl which can be pulled out for use, and discreetly stowed
- for storage or for wheeling elsewhere
  A 14 litre upper reservoir which can either be removed, taken to a water source for filling or wheeled to a water source and filled with a hose
- A 14 litre lower reservoir which can either be removed and carried to a basin/drain for emptying, or wheeled to a basin/drain and emptied with the optional internal pump and hose
- A tap with a c.1 litre per minute flow rate giving approximately 14 minutes running water for wudu before emptying/refilling
- The chromed steel stool can be moved to provide a comfortable wudu position for adults, children and wheelchair users and stored neatly inside the unit when not being used