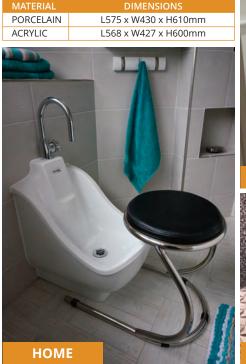

#### For the buyer:

- Manufactured in high quality, easy to clean porcelain or sanitary grade acrylic
- For the contractor:
- Easy to install
- 'Water-in' and 'waste-out' through either the floor or rear of the unit; negating the need for sub-floor access

#### For the user:

- Safe, comfortable and dignified wudu appliance
- Designed together with numerous WuduMate taps to ensure that the spouts are in the most comfortable position for wudu and at the right angle to minimise splashing
- The chromed steel stool can be moved to provide a comfortable wudu position for adults, children and wheelchair users, and stored neatly over the unit when not being used
- Accommodates children and adults