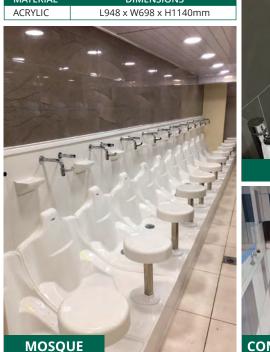

#### DESIGNED FOR HIGH USAGE, COMMUNAL ABLUTION ENVIRONMENTS

#### For the buyer:

- Manufactured in high quality, easy to clean sanitary grade acrylic
- Can accommodate users wanting to perform wudu whilst seated, standing or in their wheelchairs
- Individual drainage outlets improve hygiene and help reduce unpleasant odours
- The avoidance of grout reduces maintenance, facilitates reduction of bacteria and extends the life of the ablution area

#### For the contractor: • Easy to install

- Can be installed at ground level to allow wheelchair access onto the unit provided no seat pole is installed
- Can be joined neatly together with other WuduMate Modulars to provide as many wudu stations as required For the employer:
- Supports Corporate Social Responsibility (CSR), equality and diversity policies
- diversity policies • Mitigates health & safety risks and Disabled Discrimination Act (DDA) compliance risks

#### For the user:

- Safe, comfortable and dignified wudu appliance
- The stainless steel pole can be installed with the seat closer or further away from the tap to accommodate for children and adults
- Designed together with numerous WuduMate taps to ensure that the spouts are in the most comfortable position for wudu and at the right angle to minimise splashing