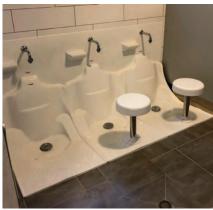

#### DESIGNED FOR HIGH USAGE, COMMUNAL ABLUTION ENVIRONMENTS

#### For the buyer:

- Manufactured in high quality, easy to clean sanitary grade acrylic
- Can accommodate users wanting to perform wudu whilst seated, standing or in their wheelchairs
- Individual drainage outlets improve hygiene and help reduce unpleasant odours
- The avoidance of grout reduces maintenance, facilitates reduction of bacteria and extends the life of the ablution area

#### For the contractor: • Easy to install

- Can be installed at ground level to allow wheelchair access onto the unit provided no seat pole is installed
- Can be joined neatly together with other WuduMate Modulars to provide as many wudu stations as required For the employer:
- Supports Corporate Social Responsibility (CSR), equality and diversity policies
- diversity policies • Mitigates health & safety risks and Disabled Discrimination Act (DDA) compliance risks

#### For the user:

- Safe, comfortable and dignified wudu appliance
- The stainless steel pole can be installed with the seat closer or further away from the tap to accommodate for children and adults
- Designed together with numerous WuduMate taps to ensure that the spouts are in the most comfortable position for wudu and at the right angle to minimise splashing