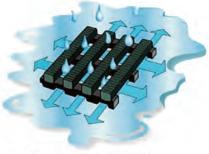

#### **ANTI-SLIP MATTING**

**WuduMat by Heronrib** gives you added safety, slip resistance, multi-directional drainage and maximum hygiene.

Made from strong, non-porous PVC sections with channelled underbars, our matting will automatically self-drain even the largest amounts of water. Therefore, its design provides superior performance in wudu areas and helps prevent water from entering the prayer hall.

It is available in a range of colours.

Instant 4 way drainage

WUDUMATE COMPACT WITH NON-SLIP SHAPED MAT

WUDUMATE CLASSIC WITH NON-SLIP SHAPED MAT

WUDUMATE MODULAR WITH NON-SLIP MATTING & FOOT DRYERS