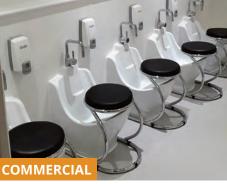

#### DESIGNED FOR LOW USAGE ENVIRONMENTS OR WHERE SPACE IS LIMITED

#### For the user:

- Safe, comfortable and dignified wudu appliance
- Designed together with numerous WuduMate taps to ensure that the spouts are in the most comfortable position for wudu and at the right angle to minimise splashing
- The chromed steel stool can be moved to provide a comfortable wudu position for adults, children and wheelchair users, and stored neatly over the unit when not being used
- Accommodates children and adults