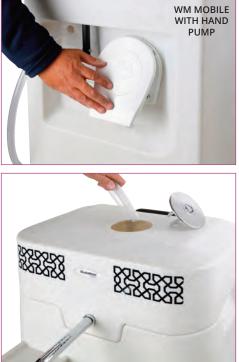

# For the building owner (hotels, prisons, police stations, university halls of residence, etc):

- A moveable wudu unit that can be wheeled to individuals rooms for ritual washing
- For the user:
- Safe, comfortable and dignified personal wudu appliance in a choice of colours: Grey, White Marble, Sandstone
- Compact, moveable WuduMate with handle and wheels for moving from one location to another
- Manufactured with integral clean and grey water reservoirs in HDPE Plastic
- Can be wheeled and stored until required
   Retractable stool and bowl which can be pulled out for use, and discreetly stowed
- for storage or for wheeling elsewhere
  A 14 litre upper reservoir which can either be removed, taken to a water source for filling or wheeled to a water source and filled with a hose
- A 14 litre lower reservoir which can either be removed and carried to a basin/drain for emptying, or wheeled to a basin/drain and emptied with the optional internal pump and hose
- A tap with a c.1 litre per minute flow rate giving approximately 14 minutes running water for wudu before emptying/refilling
- The chromed steel stool can be moved to provide a comfortable wudu position for adults, children and wheelchair users and stored neatly inside the unit when not being used