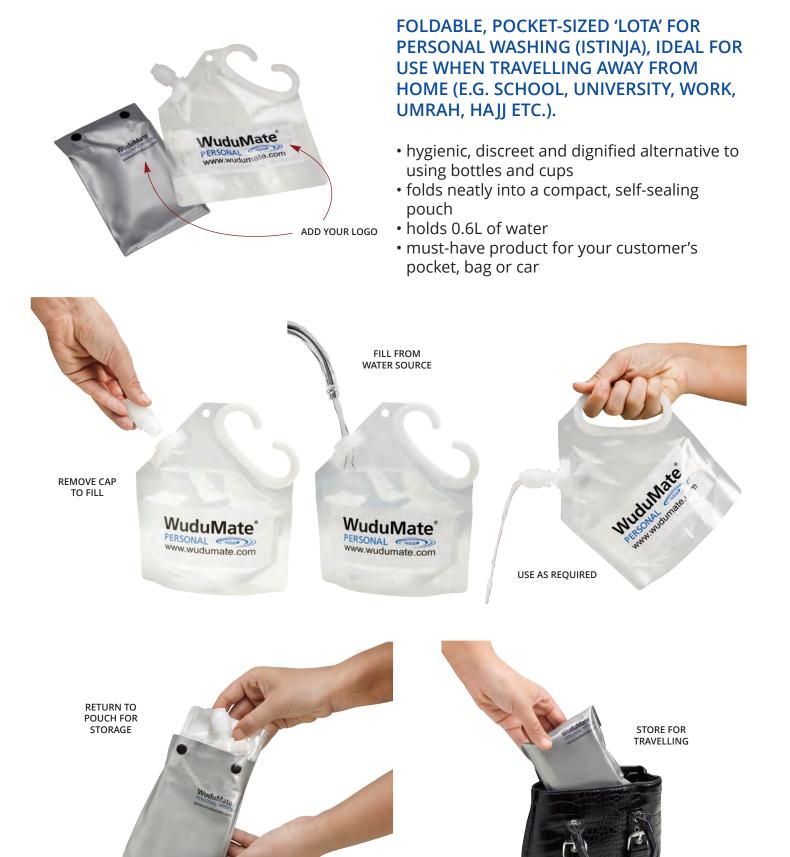

eeled to a basin/drain and emptied with the optional internal pump and hose
- A tap with a c.1 litre per minute flow rate giving approximately 14 minutes running water for wudu before emptying/refilling
- The chromed steel stool can be moved to provide a comfortable wudu position for adults, children and wheelchair users and stored neatly inside the unit when not being used

| WuduMate Mobile page 7                    |   |
|-------------------------------------------|---|
| Wudumate Personal page 8                  |   |
| Accessibility page 9                      |   |
| Taps<br>Aerators<br>Soap Dispenserpage 10 | ) |
| Anti-Slip Matting<br>Signagepage 11       |   |
| Diversity Matters page 12                 | 2 |
|                                           |   |

# WuduMate PERSONAL



#### ALL WUDUMATE MODELS CAN BE CONFIGURED WITH SOME LEVEL OF ACCESSIBILITY FOR DISABLED PEOPLE

# WuduMate COMPACT

The WuduMate Compact's stool can be pushed aside to provide wheelchair access, with grab bars being provided for support, and taps with wrist blades or sensors for ease of use for arthritic users.

# WuduMate CLASSIC

The WuduMate Classic relies on wheelchair users dismounting from the wheelchair to the WuduMate as one would a DOC M toilet, with grab bars being provided for support, and taps with wrist blades or sensors for ease of use for arthritic users.



WM COMPACT WITH STOOL WHICH CAN WM COMPACT WITH GRAB BARS EASILY BE PUSHED ASIDE FOR WHEELCHAIR ACCESS





WM COMPACT WITH STOOL REMOVED FOR WHEELCHAIR ACCESS



WM CLASSIC WITH GRAB BARS AND ROOM FOR WHEELCHAIR ACCE