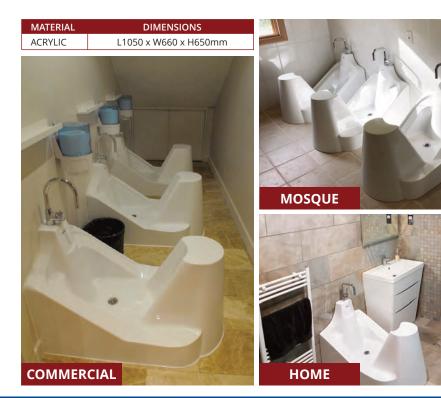

### DESIGNED FOR MEDIUM USAGE ENVIRONMENTS

#### For the buyer:

- Manufactured in high quality, easy to clean sanitary grade acrylic
- The WuduMate Classic's fixed, almost indestructible seat is ideal for a public wudu facility