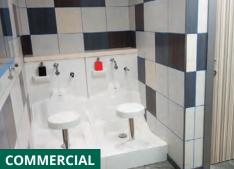

#### DESIGNED FOR HIGH USAGE, COMMUNAL ABLUTION ENVIRONMENTS

#### For the buyer:

- Manufactured in high quality, easy to clean sanitary grade acrylic
- Can accommodate users wanting to perform wudu whilst seated, standing or in their wheelchairs
- Individual drainage outlets improve hygiene and help reduce unpleasant odours
- The avoidance of grout reduces maintenance, facilitates reduction of bacteria and extends the life of the ablution area