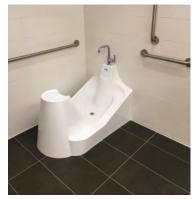

#### DESIGNED FOR HIGH USAGE, COMMUNAL ABLUTION ENVIRONMENTS

#### For the buyer:

- Manufactured in high quality, easy to clean sanitary grade acrylic
- Can accommodate users wanting to perform wudu whilst seated, standing or in their wheelchairs
- Individual drainage outlets improve hygiene and help reduce unpleasant odours
- The avoidance of grout reduces maintenance, facilitates reduction of bacteria and extends the life of the ablution area

#### For the contractor: • Easy to install

- Can be installed at ground level to allow wheelchair access onto the unit provided no seat pole is installed
- Can be joined neatly together with other WuduMate Modulars to provide as many wudu stations as required For the employer:
- Supports Corporate Social Responsibility (CSR), equality and diversity policies
- diversity policies • Mitigates health & safety risks and Disabled Discrimination Act (DDA) compliance risks

#### For the user:

- Safe, comfortable and dignified wudu appliance
- The stainless steel pole can be installed with the seat closer or further away from the tap to accommodate for children and adults
- Designed together with numerous WuduMate taps to ensure that the spouts are in the most comfortable position for wudu and at the right angle to minimise splashing