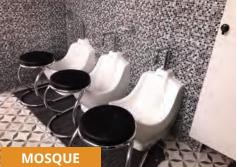

#### DESIGNED FOR HIGH USAGE, COMMUNAL ABLUTION ENVIRONMENTS

#### For the buyer:

- Manufactured in high quality, easy to clean sanitary grade acrylic
- Can accommodate users wanting to perform wudu whilst seated, standing or in their wheelchairs
- Individual drainage outlets improve hygiene and help reduce unpleasant odours
- The avoidance of grout reduces maintenance, facilitates reduction of bacteria and extends the life of the ablution area

#### For the contractor: • Easy to install

- Can be installed at ground level to allow wheelchair access onto the unit provided no seat pole is installed
- Can be joined neatly together with other WuduMate Modulars to provide as many wudu stations as required For the employer:
- Supports Corporate Social Responsibility (CSR), equality and diversity policies
- diversity policies • Mitigates health & safety risks and Disabled Discrimination Act (DDA) compliance risks

#### For the user:

- Safe, comfortable and dignified wudu appliance
- The stainless steel pole can be installed with the seat closer or further away from the tap to accommodate for children and adults
- Designed together with numerous WuduMate taps to ensure that the spouts are in the most comfortable position for wudu and at the right angle to minimise splashing