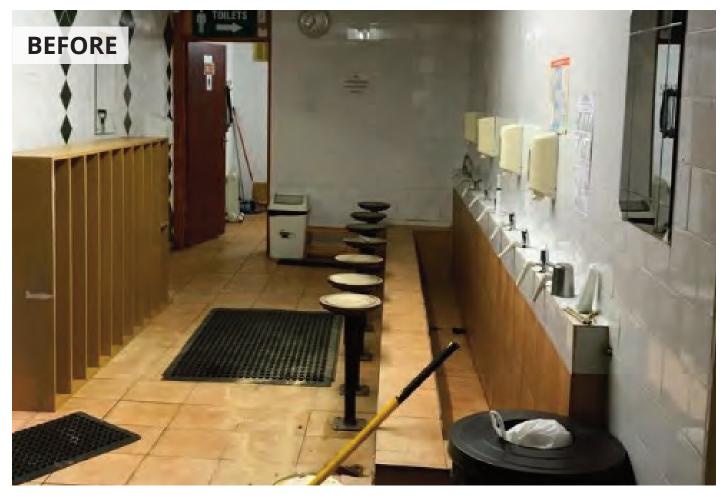

mpliance risks

#### For the user:

- Safe, comfortable and dignified wudu appliance
- The stainless steel pole can be installed with the seat closer or further away from the tap to accommodate for children and adults
- Designed together with numerous WuduMate taps to ensure that the spouts are in the most comfortable position for wudu and at the right angle to minimise splashing

| WuduMate Mobile page                   | 7  |
|----------------------------------------|----|
| Wudumate Personal page                 | 8  |
| Accessibility page                     | 9  |
| Taps<br>Aerators<br>Soap Dispenserpage | 10 |
| Anti-Slip Matting<br>Signagepage       | 11 |
| Diversity Matters page                 | 12 |

## **BEFORE / AFTER INSTALLATIONS**





### **BEFORE / AFTER INSTALLATIONS**







Optional add-on





DESIGNED FOR ANY ENVIRONMENT WHERE THERE IS NO EASY ACCESS TO RUNNING WATER OR DRAINS

# **FEATURES**

#### For the employer:

- Supports Corporate Social Responsibility (CSR), equality and diversity policies
- Mitigates health & safety risks and Disabled Discrimination Act (DDA) compliance risks

# For the building owner (hotels, prisons, police stations, university halls of residence, etc):

- A moveable wudu unit that can be wheeled to individuals rooms for ritual washing
- For the user:
- Safe, comfortable and dignified personal wudu appliance in a choice of colours: Grey, White Marble, Sandstone
- Compact, moveable WuduMate with handle and wheels for moving from one location to another
- Manufactured with integral clean and grey water reservoirs in HDPE Plas