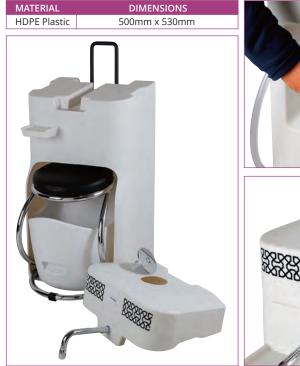

# For the building owner (hotels, prisons, police stations, university halls of residence, etc):

- A moveable wudu unit that can be wheeled to individuals rooms for ritual washing
- For the user:
- Safe, comfortable and dignified personal wudu appliance in a choice of colours: Grey, White Marble, Sandstone
- Compact, moveable WuduMate with handle and wheels for moving from one location to another
- Manufactured with integral clean and grey water reservoirs in HDPE Plastic
- Can be wheeled and stored until required
   Retractable stool and bowl which can be pulled out for use, and discreetly stowed
- for storage or for wheeling elsewhere
  A 14 litre upper reservoir which can either be removed, taken to a water source for filling or wheeled to a water source and filled with a hose
- A 14 litre lower reservoir which can either be removed and carried to a basin/drain for emptying, or wheeled to a basin/drain and emptied with the optional internal pump and hose
- A tap with a c.1 litre per minute flow rate giving approximately 14 minutes running water for wudu before emptying/refilling
- The chromed steel stool can be moved to provide a comfortable wudu position for adults, children and wheelchair users and stored neatly inside the unit when not being used