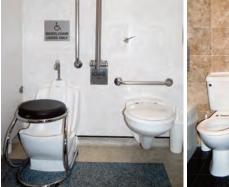

#### ALL WUDUMATE MODELS CAN BE CONFIGURED WITH SOME LEVEL OF ACCESSIBILITY FOR DISABLED PEOPLE

# WuduMate COMPACT

The WuduMate Compact's stool can be pushed aside to provide wheelchair access, with grab bars being provided for support, and taps with wrist blades or sensors for ease of use for arthritic users.

# WuduMate CLASSIC

The WuduMate Classic relies on wheelchair users dismounting from the wheelchair to the WuduMate as one would a DOC M toilet, with grab bars being provided for support, and taps with wrist blades or sensors for ease of use for arthritic users.