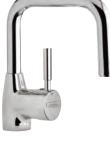

### A RANGE OF TAPS SPECIFICALLY DESIGNED WITH EACH WUDUMATE MODEL

With spouts positioned for most comfortable wudu and to minimise splashing

WuduMate COMPACT WuduMate CLASSIC

SENSOR TAP

MANUAL LEVER PILLAR TAP SQUARE

PILLAR TAP SQUARE

PILLAR TAP SQUARE WITH WRIST BLADE

ANTI-LIGATURE TAP