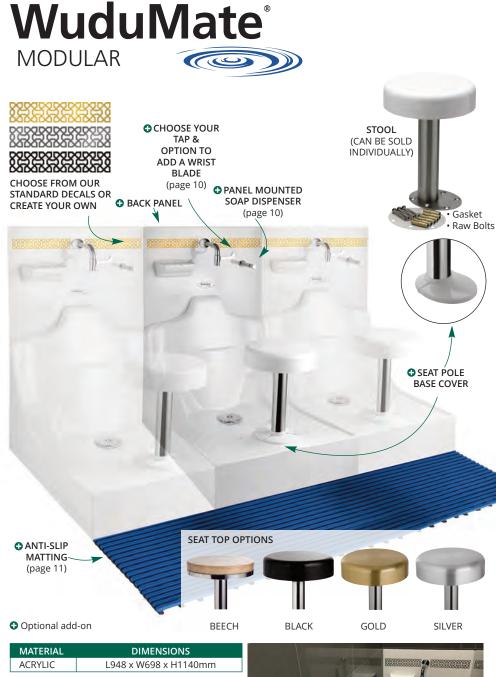

#### DESIGNED FOR HIGH USAGE, COMMUNAL ABLUTION ENVIRONMENTS

#### For the buyer:

- Manufactured in high quality, easy to clean sanitary grade acrylic
- Can accommodate users wanting to perform wudu whilst seated, standing or in their wheelchairs
- Individual drainage outlets improve hygiene and help reduce unpleasant odours
- The avoidance of grout reduces maintenance, facilitates reduction of bacteria and extends the life of the ablution area

#### For the contractor: • Easy to install

- Can be installed at ground level to allow wheelchair access onto the unit provided no seat pole is installed
- Can be joined neatly together with other WuduMate Modulars to provide as many wudu stations as required For the employer:
- Supports Corporate Social Responsibility (CSR), equality and diversity policies
- diversity policies • Mitigates health & safety risks and Disabled Discrimination Act (DDA) compliance risks

#### For the user:

- Safe, comfortable and dignified wudu appliance
- The stainless steel pole can be installed with the seat closer or further away from the tap to accommodate for children and adults
- Designed together with numerous WuduMate taps to ensure that the spouts are in the most comfortable position for wudu and at the right angle to minimise splashing