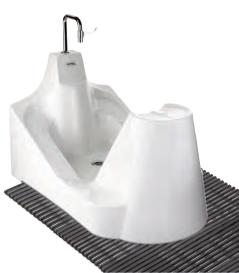

### DESIGNED FOR MEDIUM USAGE ENVIRONMENTS

#### For the buyer:

- Manufactured in high quality, easy to clean sanitary grade acrylic
- The WuduMate Classic's fixed, almost indestructible seat is ideal for a public wudu facility

#### For the contractor:

Easy to install
'Water-in' and 'waste-out' through either the floor or rear of the unit; negating the need for sub-floor access

#### For the employer:

- Supports Corporate Social Responsibility (CSR), equality and diversity policies
- Mitigates health & safety risks and Disabled Discrimination Act (DDA) compliance risks

#### For the user:

- Safe, comfortable and dignified wudu
- Designed together with numerous WuduMate taps to ensure that the spouts are in the most comfortable position for wudu and at the right angle to minimise splashing
- Accommodates children and adults