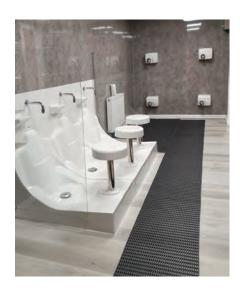

#### DESIGNED FOR HIGH USAGE, COMMUNAL ABLUTION ENVIRONMENTS

#### For the buyer:

- Manufactured in high quality, easy to clean sanitary grade acrylic
- Can accommodate users wanting to perform wudu whilst seated, standing or in their wheelchairs
- Individual drainage outlets improve hygiene and help reduce unpleasant odours
- The avoidance of grout reduces maintenance, facilitates reduction of bacteria and extends the life of the ablution area

#### For the contractor: • Easy to install

- Can be installed at ground level to allow wheelchair access onto the unit provided no seat pole is installed
- Can be joined neatly together with other WuduMate Modulars to provide as many wudu stations as required For the employer:
- Supports Corporate Social Responsibility (CSR), equality and diversity policies
- diversity policies • Mitigates health & safety risks and Disabled Discrimination Act (DDA) compliance risks

#### For the user:

- Safe, comfortable and dignified wudu appliance
- The stainless steel pole can be installed with the seat closer or further away from the tap to accommodate for children and adults
- Designed together with numerous WuduMate taps to ensure that the spouts are in the most comfortable position for wudu and at the right angle to minimise splashing