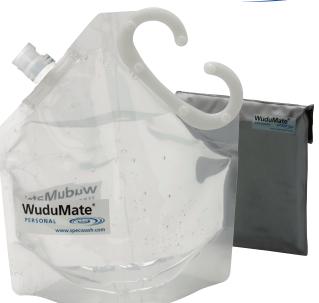

## WuduMate

"I don't always have a mineral water bottle to hand when I want to wash and taking cups of water into a toilet is not always practical, so the WuduMate-P is ideal. It can easily be carried in your pocket or handbag, and after use, it can easily be folded away until next

time."

- Pours accurately reducing spillage
- Self-sealing, brandable pouch
- Personal and hygienic
- Folds away neatly until next time
- · Cost-effective use again and again

## **WuduMate**<sup>®</sup> PERSONAL C

"...the WuduMate solves the ageold problem that faces new age Muslims – how to wash properly after using public toilets so you can perform wudu (ablution) and pray."