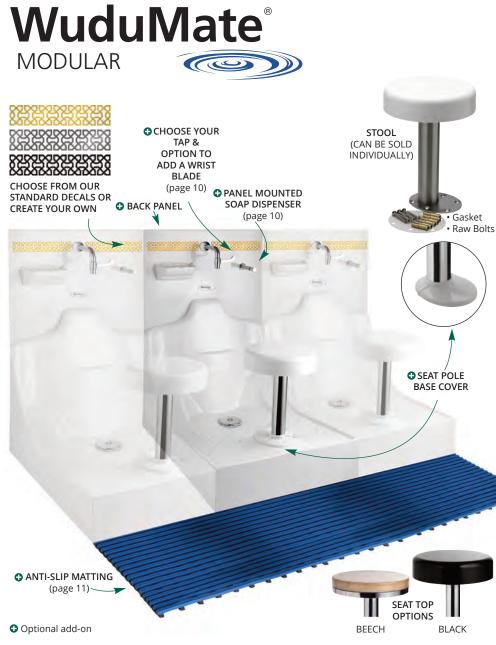

#### DESIGNED FOR HIGH USAGE, COMMUNAL ABLUTION ENVIRONMENTS

#### For the buyer:

- Manufactured in high quality, easy to clean sanitary grade acrylic
- Can accommodate users wanting to perform wudu whilst seated, standing or in their wheelchairs
- Individual drainage outlets improve hygiene and help reduce unpleasant odours
- The avoidance of grout reduces maintenance, facilitates reduction of bacteria and extends the life of the ablution area

#### For the contractor: • Easy to install

- Can be installed at ground level to allow wheelchair access onto the unit provided no seat pole is installed
- Can be joined neatly together with other WuduMate Modulars to provide as many wudu stations as required For the employer:
- Supports Corporate Social Responsibility (CSR), equality and diversity policies
- diversity policies • Mitigates health & safety risks and Disabled Discrimination Act (DDA) compliance risks

#### For the user:

- Safe, comfortable and dignified wudu appliance
- The stainless steel pole can be installed with the seat closer or further away from the tap to accommodate for children and adults
  Designed together with numerous
- Designed together with numerous WuduMate taps to ensure that the spouts are in the most comfortable position for wudu and at the right angle to minimise splashing