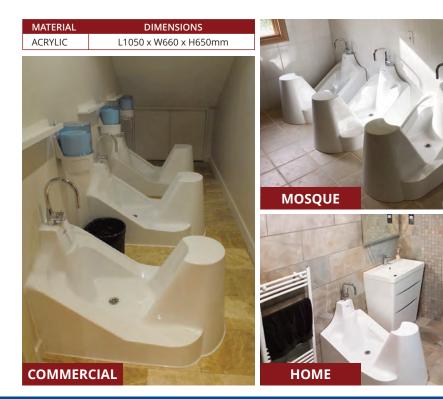

#### DESIGNED FOR MEDIUM USAGE ENVIRONMENTS

#### For the buyer:

- Manufactured in high quality, easy to clean sanitary grade acrylic
- The WuduMate Classic's fixed, almost indestructible seat is ideal for a public wudu facility