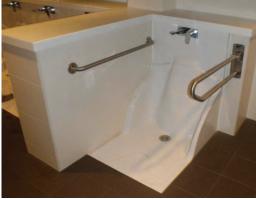

## WuduMate CLASSIC

The WuduMate Classic relies on wheelchair users dismounting from the wheelchair to the WuduMate as one would a DOC M toilet, with grab bars being provided for support, and taps with wrist blades or sensors for ease of use for arthritic users.

WM CLASSIC WITH GRAB BARS AND ROOM FOR WHEELCHAIR ACCESS