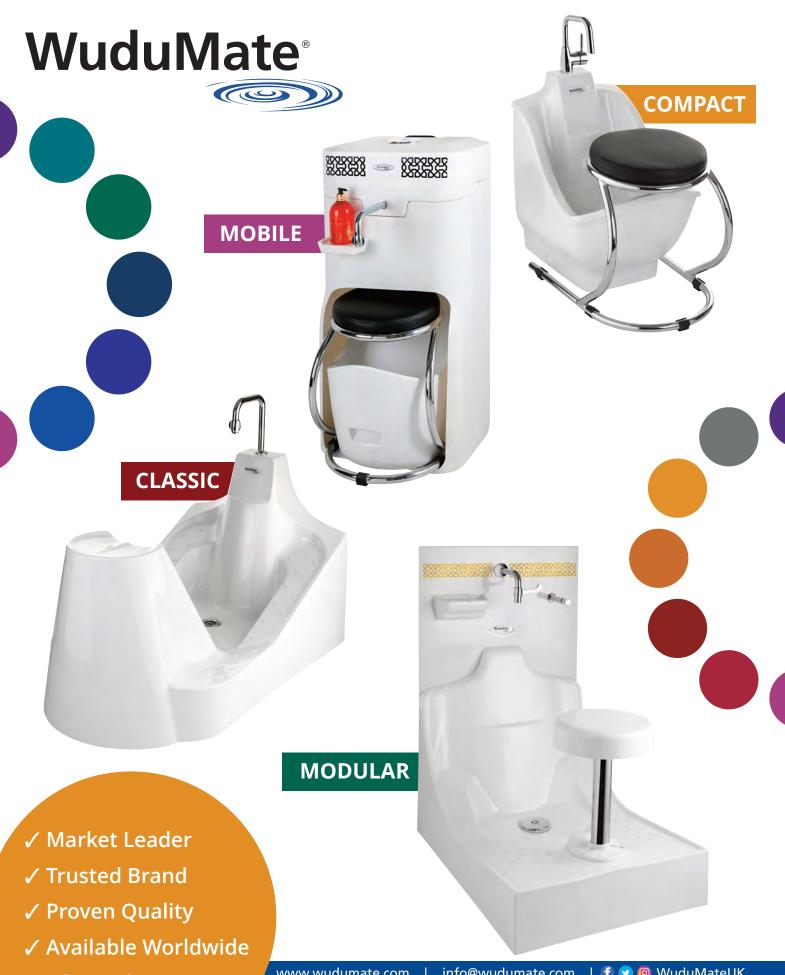

#### DESIGNED FOR LOW USAGE ENVIRONMENTS OR WHERE SPACE IS LIMITED

#### DESIGNED FOR MEDIUM USAGE ENVIRONMENTS

#### DESIGNED FOR HIGH USAGE, COMMUNAL ABLUTION ENVIRONMENTS

# For the building owner (hotels, prisons, police stations, university halls of residence, etc):

- A moveable wudu unit that can be wheeled to individuals rooms for ritual washing
- For the user:
- Safe, comfortable and dignified personal wudu appliance in a choice of colours: Grey, White Marble, Sandstone
   Compact, moveable WuduMate with
- Compact, moveable WuduMate with handle and wheels for moving from one location to another
- Manufactured with integral clean and grey water reservoirs in HDPE Plastic
- Can be wheeled and stored until required
   Retractable stool and bowl which can be pulled out for use, and discreetly stowed
- for storage or for wheeling elsewhere • A 14 litre upper reservoir which can either be removed, taken to a water source for filling or wheeled to a water
- source and filled with a hose • A 14 litre lower reservoir which can either be removed and carried to a basin/drain for emptying, or wheeled to a basin/drain and emptied with the optional internal pump and hose
- A tap with a c.1 litre per minute flow rate giving approximately 14 minutes running water for wudu before emptying/refilling
- The chromed steel stool can be moved to provide a comfortable wudu position for adults, children and wheelchair users and stored neatly inside the unit when not being used