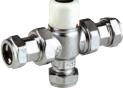

THERMOSTATIC MIXING VALVE (TMV)

AERATORS / WATERSAVERS

DRINKS FOUNTAIN - PUSH BUTTON

DRINKS FOUNTAIN - LEVER OPERATED