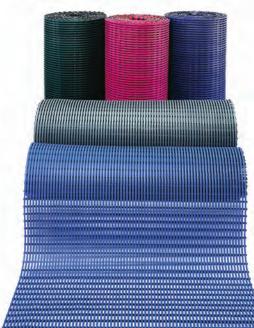

#### **ANTI-SLIP MATTING**

WuduMat gives you added safety, slip resistance, multi-directional drainage and maximum hygiene.

Made from strong, non-porous PVC sections with channelled underbars, our matting will automatically self-drain even the largest amounts of water. Therefore, its design provides superior performance in wudu areas and helps prevent water from entering the prayer hall.

WuduMat is available in 10m rolls in widths of 500mm, 1m or 1.2m or cut to specific lengths with a slight surcharge. WuduMat is also available shaped to fit the WuduMate Compact and Classic.

It is available in a range of colours.