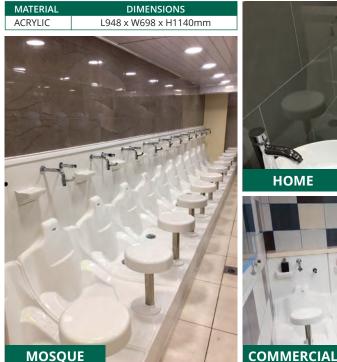

#### DESIGNED FOR HIGH USAGE, COMMUNAL ABLUTION ENVIRONMENTS

#### For the buyer:

- Manufactured in high quality, easy to clean sanitary grade acrylic
- Can accommodate users wanting to perform wudu whilst seated, standing or in their wheelchairs
- Individual drainage outlets improve hygiene and help reduce unpleasant odours
- The avoidance of grout reduces maintenance, facilitates reduction of bacteria and extends the life of the ablution area