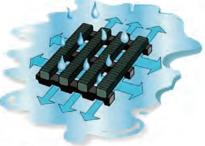

Instant 4 way drainage

WUDUMATE COMPACT WITH NON-SLIP SHAPED MAT

WUDUMATE CLASSIC WITH NON-SLIP SHAPED MAT

WUDUMATE MODULAR WITH NON-SLIP MATTING & FOOT DRYERS