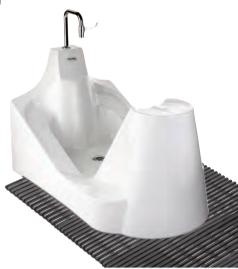

#### DESIGNED FOR LOW USAGE ENVIRONMENTS OR WHERE SPACE IS LIMITED

#### For the buyer:

- Manufactured in high quality, easy to clean porcelain or sanitary grade acrylic
- For the contractor:
- Easy to install
- 'Water-in' and 'waste-out' through either the floor or rear of the unit; negating the need for sub-floor access

#### For the employer:

- Supports Corporate Social Responsibility (CSR), equality and diversity policies
- Mitigates health & safety risks and Disabled Discrimination Act (DDA) compliance risks

#### For the user:

- Safe, comfortable and dignified wudu appliance
- Designed together with numerous WuduMate taps to ensure that the spouts are in the most comfortable position for wudu and at the right angle to minimise splashing
- The chromed steel stool can be moved to provide a comfortable wudu position for adults, children and wheelchair users, and stored neatly over the unit when not being used
- Accommodates children and adults