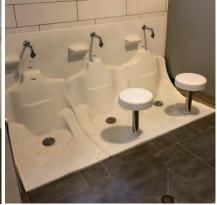

## WuduMate MODULAR

The WuduMate Modular Disabled is specifically designed to be installed without a seat enabling wheelchairs to be wheeled onto the unit, with grab bars being provided for support, and taps with wrist blades or sensors for ease of use for arthritic users.

WM MODULAR WITH GRAB BARS AND ROOM FOR WHEELCHAIR ACCESS

WM MODULAR SHOWING A DISABLED UNIT FOR WHEELCHAIR ACCESS

TAPS WITH WRIST BLADES

A RANGE OF GRAB RAILS AVAILABLE

Optional add-on

DESIGNED FOR ANY ENVIRONMENT WHERE THERE IS NO EASY ACCESS TO RUNNING WATER OR DRAINS