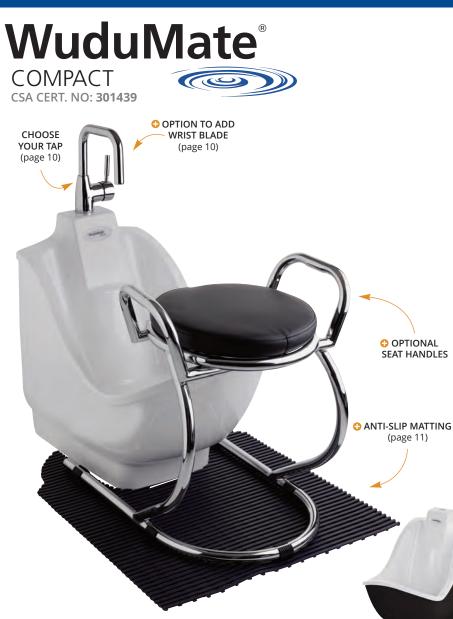

#### DESIGNED FOR LOW USAGE ENVIRONMENTS OR WHERE SPACE IS LIMITED

#### For the user:

- Safe, comfortable and dignified wudu appliance
- Designed together with numerous WuduMate taps to ensure that the spouts are in the most comfortable position for wudu and at the right angle to minimise splashing
- The chromed steel stool can be moved to provide a comfortable wudu position for adults, children and wheelchair users, and stored neatly over the unit when not being used
- Accommodates children and adults

#### A RANGE OF TAPS SPECIFICALLY DESIGNED WITH EACH WUDUMATE MODEL

With spouts positioned for most comfortable wudu and to minimise splashing