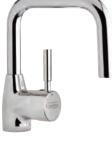

#### A RANGE OF TAPS SPECIFICALLY DESIGNED WITH EACH WUDUMATE MODEL

With spouts positioned for most comfortable wudu and to minimise splashing

### WuduMate MODULAR

WALL MOUNTED TAP

NON CONCUSSIVE TAP

AUTO SENSOR TAP

MANUAL LEVEL TAP

ACCESSORIES

PANEL MOUNTED SOAP DISPENSER

BSP TO NPS ADAPTER