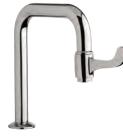

#### A RANGE OF TAPS SPECIFICALLY DESIGNED WITH EACH WUDUMATE MODEL

With spouts positioned for most comfortable wudu and to minimise splashing

### WuduMate COMPACT WuduMate CLASSIC

SENSOR TAP

MANUAL LEVER PILLAR TAP SQUARE

PILLAR TAP SQUARE

PILLAR TAP SQUARE WITH WRIST BLADE

ANTI-LIGATURE TAP