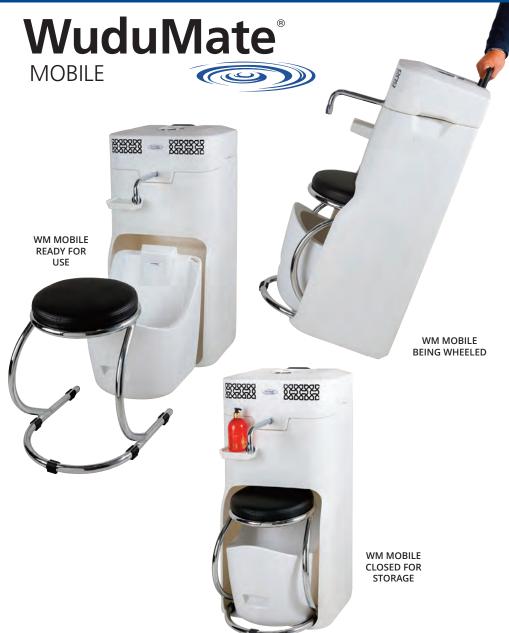

# For the building owner (hotels, prisons, police stations, university halls of residence, etc):

- A moveable wudu unit that can be wheeled to individuals rooms for ritual washing
- For the user:
- Safe, comfortable and dignified personal wudu appliance in a choice of colours: Grey, White Marble, Sandstone
   Compact, moveable WuduMate with
- Compact, moveable WuduMate with handle and wheels for moving from one location to another
- Manufactured with integral clean and grey water reservoirs in HDPE Plastic
- Can be wheeled and stored until required
   Retractable stool and bowl which can be pulled out for use, and discreetly stowed
- for storage or for wheeling elsewhere • A 14 litre upper reservoir which can either be removed, taken to a water source for filling or wheeled to a water
- source and filled with a hose • A 14 litre lower reservoir which can either be removed and carried to a basin/drain for emptying, or wheeled to a basin/drain and emptied with the optional internal pump and hose
- A tap with a c.1 litre per minute flow rate giving approximately 14 minutes running water for wudu before emptying/refilling
- The chromed steel stool can be moved to provide a comfortable wudu position for adults, children and wheelchair users and stored neatly inside the unit when not being used

### **OPTIONS**

WM MOBILE

WITH HAND

PUMP

| Accessibility page 6                                         |
|--------------------------------------------------------------|
| WuduMate Mobilepage 7                                        |
| Asian Toiletrypage 8                                         |
| Biozone Air Purifier<br>& COVID KILLER page 9                |
| Taps<br>Aerators<br>Soap Dispenser<br>Water Fountainspage 10 |
| Anti-Slip Matting<br>imescale Prevention page 11             |