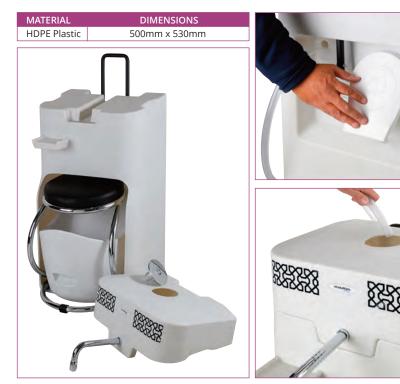

# For the building owner (hotels, prisons, police stations, university halls of residence, etc):

- A moveable wudu unit that can be wheeled to individuals rooms for ritual washing
- For the user:
- Safe, comfortable and dignified personal wudu appliance in a choice of colours: Grey, White Marble, Sandstone
   Compact, moveable WuduMate with
- Compact, moveable WuduMate with handle and wheels for moving from one location to another
- Manufactured with integral clean and grey water reservoirs in HDPE Plastic
- Can be wheeled and stored until required
   Retractable stool and bowl which can be pulled out for use, and discreetly stowed
- for storage or for wheeling elsewhere • A 14 litre upper reservoir which can either be removed, taken to a water source for filling or wheeled to a water
- source and filled with a hose • A 14 litre lower reservoir which can either be removed and carried to a basin/drain for emptying, or wheeled to a basin/drain and emptied with the optional internal pump and hose
- A tap with a c.1 litre per minute flow rate giving approximately 14 minutes running water for wudu before emptying/refilling
- The chromed steel stool can be moved to provide a comfortable wudu position for adults, children and wheelchair users and stored neatly inside the unit when not being used