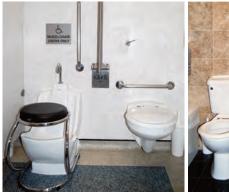

### WuduMate COMPACT

The WuduMate Compact's stool can be pushed aside to provide wheelchair access, with grab bars being provided for support, and taps with wrist blades or sensors for ease of use for arthritic users.

WM COMPACT WITH STOOL WHICH CAN WM COMPACT WITH GRAB BARS EASILY BE PUSHED ASIDE FOR WHEELCHAIR ACCESS

WM COMPACT WITH STOOL REMOVED FOR WHEELCHAIR ACCESS

## WuduMate CLASSIC

The WuduMate Classic relies on wheelchair users dismounting from the wheelchair to the WuduMate as one would a DOC M toilet, with grab bars being provided for support, and taps with wrist blades or sensors for ease of use for arthritic users.

WM CLASSIC WITH GRAB BARS AND ROOM FOR WHEELCHAIR ACCESS