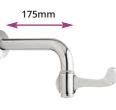

### WuduMate MODULAR

WALL MOUNTED TAP

NON CONCUSSIVE TAP

AUTO SENSOR TAP

MANUAL LEVEL TAP

ACCESSORIES

PANEL MOUNTED SOAP DISPENSER

BSP TO NPS ADAPTER