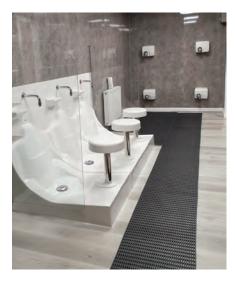

#### DESIGNED FOR HIGH USAGE, COMMUNAL ABLUTION ENVIRONMENTS

#### For the buyer:

- Manufactured in high quality, easy to clean sanitary grade acrylic
- Can accommodate users wanting to perform wudu whilst seated, standing or in their wheelchairs
- Individual drainage outlets improve hygiene and help reduce unpleasant odours
- The avoidance of grout reduces maintenance, facilitates reduction of bacteria and extends the life of the ablution area

#### For the contractor: • Easy to install

- Can be installed at ground level to allow wheelchair access onto the unit provided no seat pole is installed
- Can be joined neatly together with other WuduMate Modulars to provide as many wudu stations as required For the employer:
- Supports Corporate Social Responsibility (CSR), equality and diversity policies
- diversity policies • Mitigates health & safety risks and Disabled Discrimination Act (DDA) compliance risks

#### For the user:

- Safe, comfortable and dignified wudu appliance
- The stainless steel pole can be installed with the seat closer or further away from the tap to accommodate for children and adults
  Designed together with numerous
- Designed together with numerous WuduMate taps to ensure that the spouts are in the most comfortable position for wudu and at the right angle to minimise splashing

Instant 4 way drainage

WUDUMATE COMPACT WITH NON-SLIP SHAPED MAT

WUDUMATE CLASSIC WITH NON-SLIP SHAPED MAT

WUDUMATE MODULAR WITH NON-SLIP MATTING & FOOT DRYERS