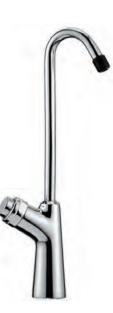

#### A RANGE OF TAPS SPECIFICALLY DESIGNED WITH EACH WUDUMATE MODEL

With spouts positioned for most comfortable wudu and to minimise splashing

### WuduMate COMPACT WuduMate CLASSIC

SENSOR TAP

MANUAL LEVER PILLAR TAP SQUARE

PILLAR TAP SQUARE

PILLAR TAP SQUARE WITH WRIST BLADE

ANTI-LIGATURE TAP

### WuduMate MODULAR

WALL MOUNTED TAP

NON CONCUSSIVE TAP

AUTO SENSOR TAP

MANUAL LEVEL TAP

ACCESSORIES

PANEL MOUNTED SOAP DISPENSER

BSP TO NPS ADAPTER