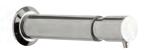

### WuduMate COMPACT WuduMate CLASSIC

SENSOR TAP

MANUAL LEVER PILLAR TAP SQUARE

PILLAR TAP SQUARE

PILLAR TAP SQUARE WITH WRIST BLADE

ANTI-LIGATURE TAP