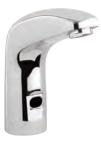

#### A RANGE OF TAPS SPECIFICALLY DESIGNED WITH EACH WUDUMATE MODEL

With spouts positioned for most comfortable wudu and to minimise splashing

### WuduMate COMPACT WuduMate CLASSIC

SENSOR TAP

MANUAL LEVER PILLAR TAP SQUARE

PILLAR TAP SQUARE

PILLAR TAP SQUARE WITH WRIST BLADE

ANTI-LIGATURE TAP