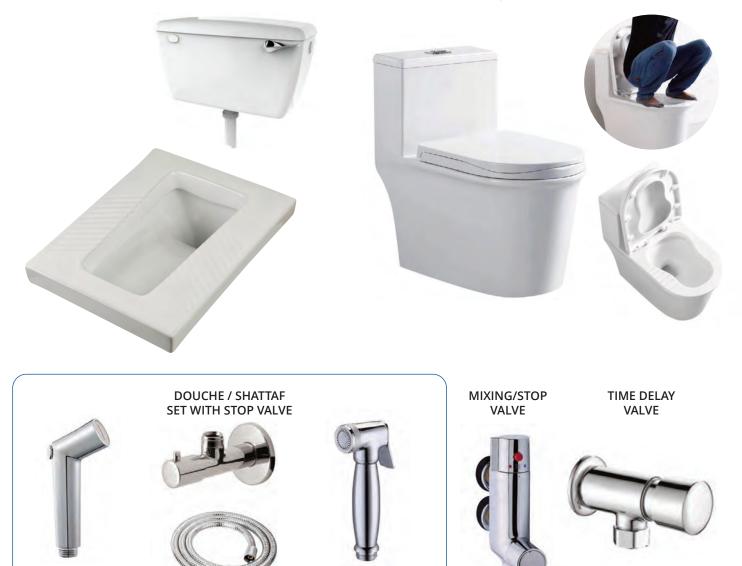

Signage . . . . . . page 12

EASTERN SQUAT PAN WITH HIGH OR LOW LEVEL CISTERN

#### HYBRID TOILET WITH BOTH SEATED AND SQUATTING POSITIONS

#### TURKISH STYLE TOILET WITH INTEGRAL BIDET SPRAY

**REGULAR SPRAY** 

WUDUMATE PERSONAL BIDET

PREMIUM SPRAY