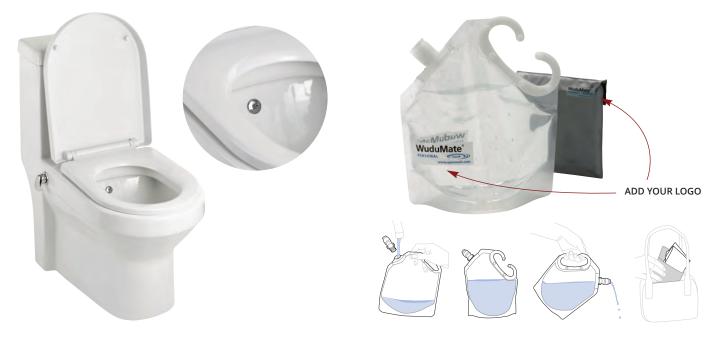

#### TURKISH STYLE TOILET WITH INTEGRAL BIDET SPRAY

**REGULAR SPRAY** 

WUDUMATE PERSONAL BIDET

PREMIUM SPRAY