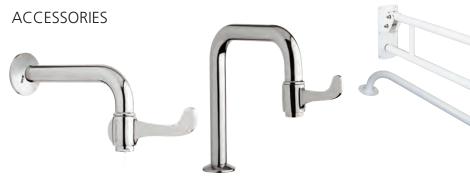

#### A RANGE OF TAPS SPECIFICALLY DESIGNED WITH EACH WUDUMATE MODEL

With spouts positioned for most comfortable wudu and to minimise splashing

### WuduMate COMPACT WuduMate CLASSIC

SENSOR TAP

MANUAL LEVER PILLAR TAP SQUARE

PILLAR TAP SQUARE

PILLAR TAP SQUARE WITH WRIST BLADE

ANTI-LIGATURE TAP

### WuduMate MODULAR

WALL MOUNTED TAP

NON CONCUSSIVE TAP

AUTO SENSOR TAP

MANUAL LEVEL TAP

ACCESSORIES

PANEL MOUNTED SOAP DISPENSER

BSP TO NPS ADAPTER

THERMOSTATIC MIXING VALVE (TMV)

AERATORS / WATERSAVERS

DRINKS FOUNTAIN - PUSH BUTTON

DRINKS FOUNTAIN - LEVER OPERATED