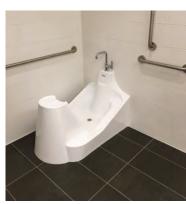

### WuduMate COMPACT

The WuduMate Compact's stool can be pushed aside to provide wheelchair access, with grab bars being provided for support, and taps with wrist blades or sensors for ease of use for arthritic users.

WM COMPACT WITH STOOL WHICH CAN WM COMPACT WITH GRAB BARS EASILY BE PUSHED ASIDE FOR WHEELCHAIR ACCESS

WM COMPACT WITH STOOL REMOVED FOR WHEELCHAIR ACCESS