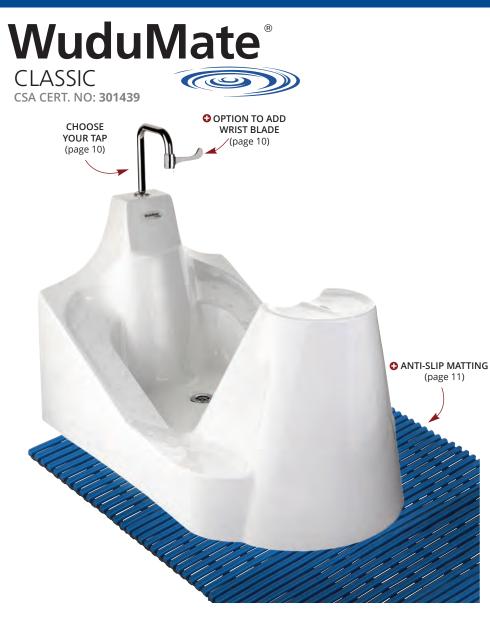

#### DESIGNED FOR MEDIUM USAGE ENVIRONMENTS

#### For the buyer:

- Manufactured in high quality, easy to clean sanitary grade acrylic
- The WuduMate Classic's fixed, almost indestructible seat is ideal for a public wudu facility

#### For the contractor:

Easy to install
'Water-in' and 'waste-out' through either the floor or rear of the unit; negating the need for sub-floor access

#### For the employer:

- Supports Corporate Social Responsibility (CSR), equality and diversity policies
- Mitigates health & safety risks and Disabled Discrimination Act (DDA) compliance risks

#### For the user:

- Safe, comfortable and dignified wudu
- Designed together with numerous WuduMate taps to ensure that the spouts are in the most comfortable position for wudu and at the right angle to minimise splashing
- Accommodates children and adults

### **OPTIONS**

| Accessibility page 6                                         |
|--------------------------------------------------------------|
| WuduMate Mobile page 7                                       |
| Asian Toiletrypage 8                                         |
| Biozone Air Purifier<br>& COVID KILLER page 9                |
| Taps<br>Aerators<br>Soap Dispenser<br>Water Fountainspage 10 |
| Anti-Slip Matting<br>mescale Prevention page 11              |

Signage . . . . . . page 12

Li

**OPTIONS** 