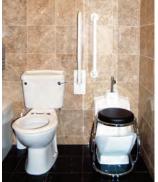

## WuduMate MODULAR

The WuduMate Modular Disabled is specifically designed to be installed without a seat enabling wheelchairs to be wheeled onto the unit, with grab bars being provided for support, and taps with wrist blades or sensors for ease of use for arthritic users.

WM MODULAR WITH GRAB BARS AND ROOM FOR WHEELCHAIR ACCESS

WM MODULAR SHOWING A DISABLED UNIT FOR WHEELCHAIR ACCESS

TAPS WITH WRIST BLADES

A RANGE OF GRAB RAILS AVAILABLE

Optional add-on

DESIGNED FOR ANY ENVIRONMENT WHERE THERE IS NO EASY ACCESS TO RUNNING WATER OR DRAINS