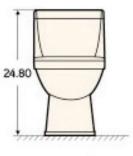

# **Dimensions (Metric)**

# **Dimensions (Imperial)**

All dimensions in mm

**WuduMate**