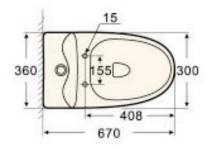

| UNICLASS      | EPIC      |
|---------------|-----------|
| L721:N5352    | H12:Y3107 |
| CI/SfB (74.2) | . (U35)   |

# **Specification Sheet (Imperial & Metric)**



#### Illustrated

WuduMate Turkish Toilet Product Code: WM-TT

#### **Material**

Vitreous china

#### Included

WuduMate Turkish Toilet Integrated Bidet Spray **Dual Flush Cistern** 

# Weight / Size

Net: 36kg / 79.4 llbs Gross: 38kg / 83.77 llbs

Carton Size (mm) / Inches: (400W) x (700L) x (690H) 15.74W x 27.56L x 27.16H

#### Colour

White

## **Frequent Applications**

Residential • Municipal • Education • Healthcare • Offices • Mosques

## **Special Notes**

P-Trap fitting 250mm, 300mm Wash-down, one-piece toilet

#### **Associated Products**

WuduMate Hybrid Toilet WuduMate Squat Toilet

# **Dimensions (Metric)**







# **Dimensions (Imperial)**







All dimensions in mm

**WuduMate**