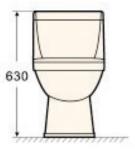

ICLASS      | EPIC      |
|---------------|-----------|
| L721:N5352    | H12:Y3107 |
| CI/SfB (74.2) | . (U35)   |

# **Specification Sheet (Imperial & Metric)**



#### Illustrated

WuduMate Turkish Toilet Product Code: WM-TT

#### **Material**

Vitreous china

#### Included

WuduMate Turkish Toilet Integrated Bidet Spray **Dual Flush Cistern** 

# Weight / Size

Net: 36kg / 79.4 llbs Gross: 38kg / 83.77 llbs

Carton Size (mm) / Inches: (400W) x (700L) x (690H) 15.74W x 27.56L x 27.16H

#### Colour

White

## **Frequent Applications**

Residential • Municipal • Education • Healthcare • Offices • Mosques

## **Special Notes**

P-Trap fitting 250mm, 300mm Wash-down, one-piece toilet

#### **Associated Products**

WuduMate Hybrid Toilet WuduMate Squat Toilet

# **Dimensions (Metric)**







# **Dimensions (Imperial)**







All dimensions in mm

**WuduMate**