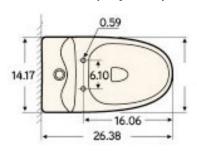

# **Dimensions (Metric)**

# **Dimensions (Imperial)**

All dimensions in mm

**WuduMate**