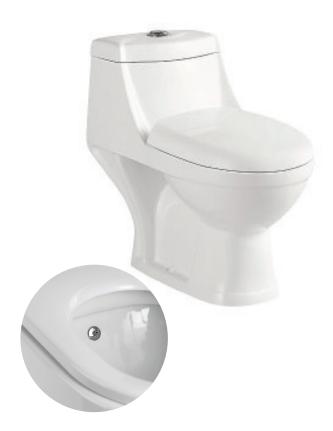

#### Illustrated

WuduMate Turkish Toilet Product Code: WM-TT

#### Included

WuduMate Turkish Toilet Integrated Bidet Spray **Dual Flush Cistern** 

#### Colour

White