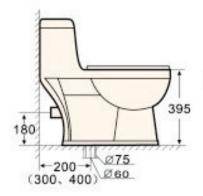

## **Special Notes**

P-Trap fitting 250mm, 300mm Wash-down, one-piece toilet

# **Dimensions (Metric)**