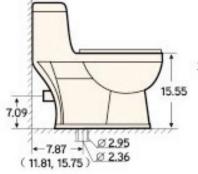

# **Dimensions (Metric)**

# **Dimensions (Imperial)**

All dimensions in mm

**WuduMate**