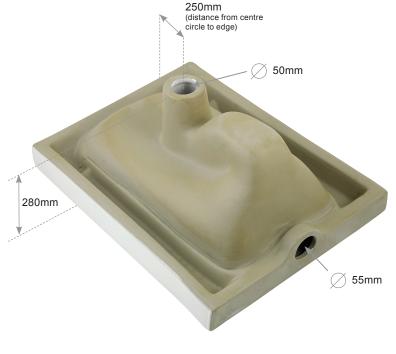

#### Illustrated

WuduMate Squat Toilet Product Code: WM-SQUAT

Wudumate Modular for high usage applications including mosques and commercial buildings.

All dimensions in mm