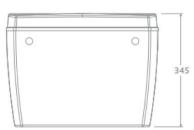

#### Illustrated

WuduMate Squat Toilet Product Code: WM-SQUAT

Wudumate Modular for high usage applications including mosques and commercial buildings.

All dimensions in mm