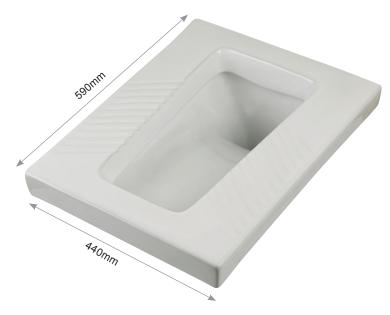

#### Illustrated

WuduMate Squat Toilet Product Code: WM-SQUAT

Wudumate Modular for high usage applications including mosques and commercial buildings.

All dimensions in mm