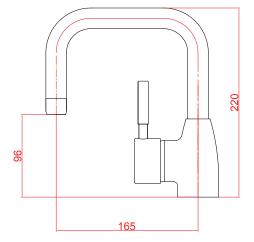

### Illustrated Weight

WuduMate Manual Single Lever Pillar Tap (Sq)

Product Code: WM-T-SLP-SQ

Net: 0.95kg Gross: 1.13kg

Material Colo

Chromed Brass

Colour

Chrome Finish