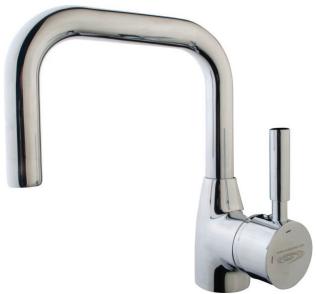

### Illustrated Weight

WuduMate Manual Single Lever Pillar Tap (Sq)

Product Code: WM-T-SLP-SQ

Net: 0.95kg Gross: 1.13kg

Material Colo

Chromed Brass

Colour

Chrome Finish