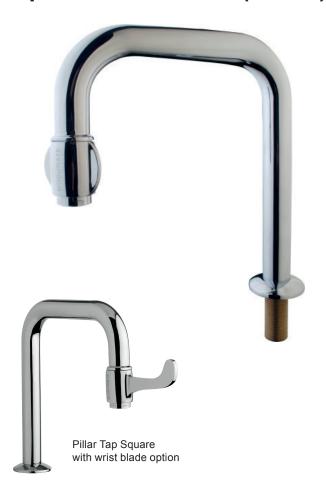

### Illustrated

WuduMate Pillar Tap 180 Square Product Code: WM-T-P-180-SQ

### **Options**

Thermostatic Mixing Valve (TMV) Wrist Blade