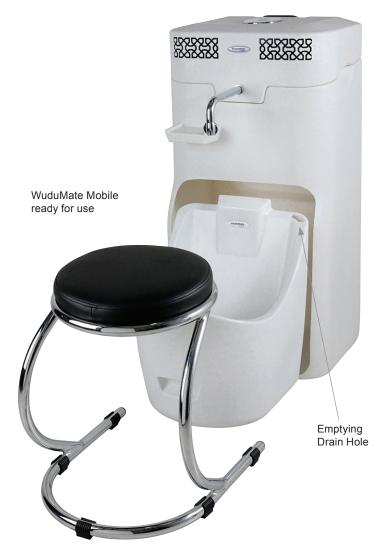

#### Illustrated

WuduMate Mobile
Product Code: WM-MOB

#### Included

WuduMate Mobile Unit

Stool

Upper reservoir

Lower reservoir

Waste

Tan

## **Special Notes**

Lower reservoir can either be removed and carried to a basin/ drain for emptying or wheeled to a basin/drain and emptied with the optional internal pump and hose.