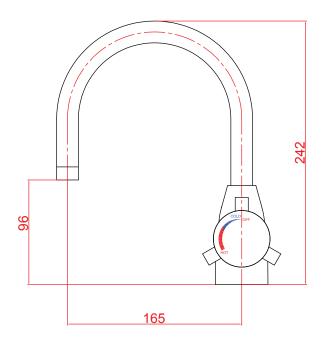

# Illustrated

## Weight

WuduMate Manual Multi-Lever Pil- Net: 0.60 kg lar Tap (Round) Gross: 0.70 kg

Product Code: WM-T-MLP-RD

**Material** 

Colour

Chromed Brass

Chrome Finish