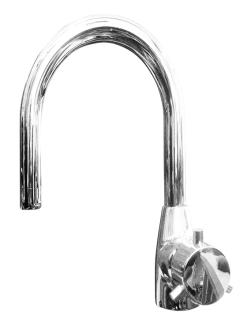

# Illustrated

## Weight

WuduMate Manual Multi-Lever Pil- Net: 0.60 kg lar Tap (Round) Gross: 0.70 kg

Product Code: WM-T-MLP-RD

**Material** 

Colour

Chromed Brass

Chrome Finish