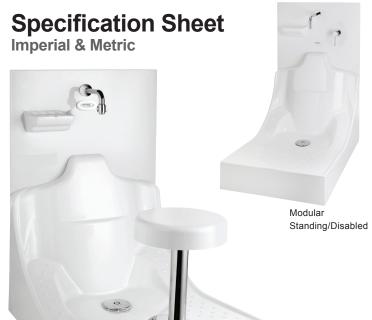

## **Description**

Innovative communal ablution facilities for performing wudu in the Mosque.

#### Illustrated

WuduMate Modular Product code: WM-MOD

#### **Special Notes**

The Wudumate Modular can be installed with a seat (for seated wudu) or without a seat for standing wudu.

The WuduMate Modular can be installed on top of, or within the floor slab.

When installing for disabled use, the unit must be positioned within the floor slab, to allow for wheelchair access.

Installation guide available at www.wudumate.com/technical