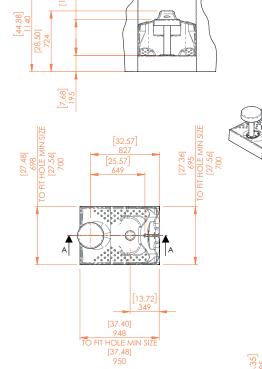

#### **Single Carton**

Dimensions: 720W x 965L x 740H 36.42W x 37L x 21.26H

Circa gross: 33kg/72.75llbs Circa net: 31kg/68.34lbs

#### **Double Carton**

Dimensions: 720W x 965L x 925H 36.42W x37L x 28.35H

Circa gross: 66kg/145.50lbs Circa net: 64kg/142lbs

When installing for disabled use, the unit must be positioned within the floor slab, to allow for wheelchair access.

Installation guide available at www.wudumate.com/technical