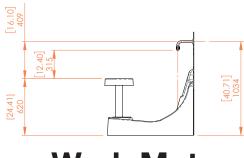

#### **Single Carton**

Dimensions: 720W x 965L x 740H 36.42W x 37L x 21.26H

Circa gross: 33kg/72.75llbs Circa net: 31kg/68.34lbs

#### **Double Carton**

Dimensions: 720W x 965L x 925H 36.42W x37L x 28.35H

Circa gross: 66kg/145.50lbs Circa net: 64kg/142lbs