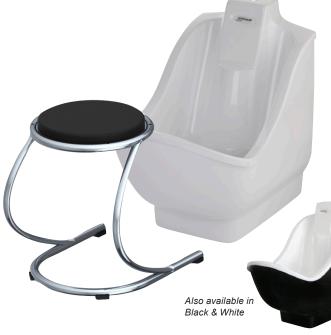

#### Description

Wudu unit for use in the home and/or where space is limited.

#### Illustrated

WuduMate Compact Acrylic

#### Material

Unit: sanitary-grade reinforced acrylic

Seat: chromed steel

#### Included

WuduMate Compact bowl, stool, tap & fittings

#### Colour

White (WM-COM-A-WHT) as standard

Black & white (WM-COM-A-B/W) on request

#### Special Notes

'Water-in' and 'waste-out' through either floor or rear of the unit, negating the need for sub-floor access.