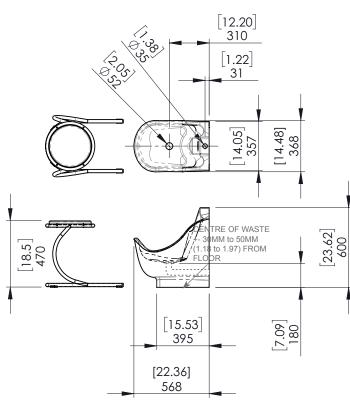

(RIBA CLASSIFICATION)

Weight / Size

Gross: 19.8kg 43lbs 10oz

Carton Size (mm) / inches

(450W) x (640L) x (620H) 17.71W x 25.20L x 24.41H

WuduMate Compact Taps

Square

Seat Handles