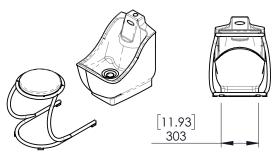

(RIBA CLASSIFICATION)

Weight / Size

Gross: 19.8kg 43lbs 10oz

Carton Size (mm) / inches

(450W) x (640L) x (620H) 17.71W x 25.20L x 24.41H

WuduMate Compact Taps

Square

Seat Handles

#### Special Notes

'Water-in' and 'waste-out' through either floor or rear of the unit, negating the need for sub-floor access.